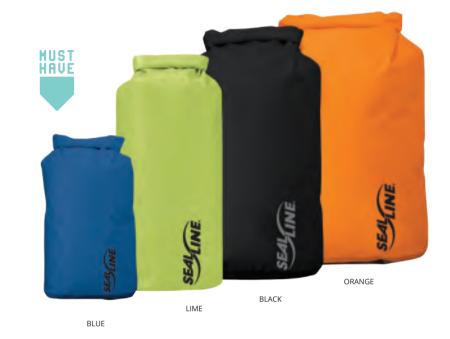

# **04** SEALLINE

| Dry Packs    |    |   |  |  |  |  |  |  |  |  |  |  |  |  |  | 160 |
|--------------|----|---|--|--|--|--|--|--|--|--|--|--|--|--|--|-----|
| Duffels .    |    |   |  |  |  |  |  |  |  |  |  |  |  |  |  | 164 |
| Dry Bags .   |    |   |  |  |  |  |  |  |  |  |  |  |  |  |  | 166 |
| Packing Syst | em | S |  |  |  |  |  |  |  |  |  |  |  |  |  | 170 |