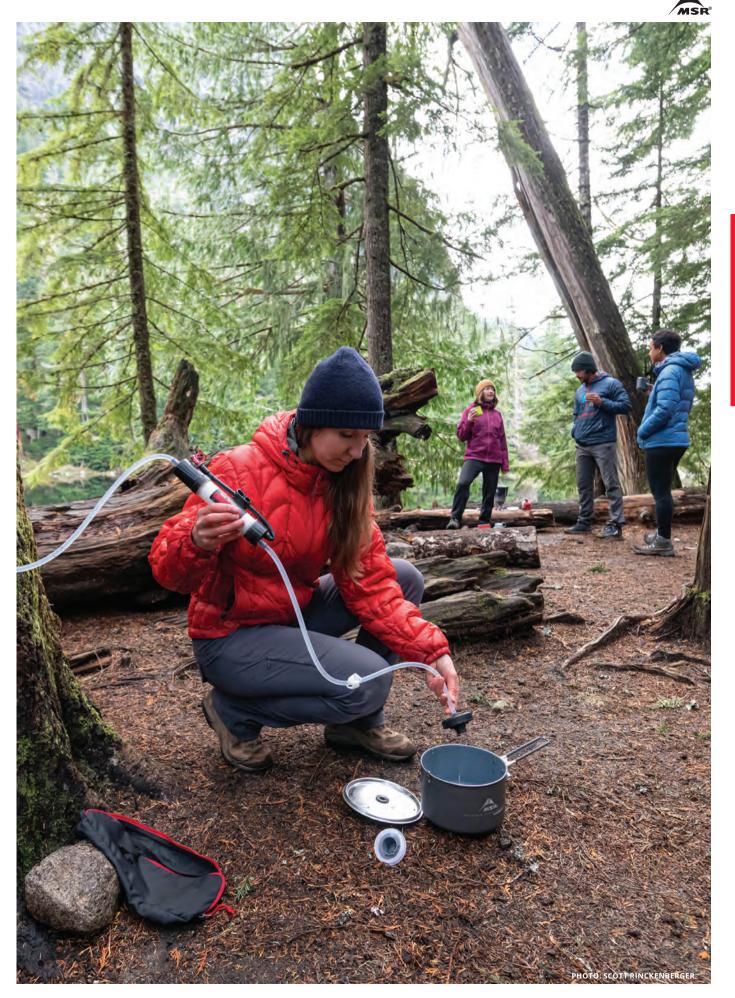

# **03** PLATYPUS

| Filtration . |  |  |  |  |  |  |  |  |  |  |  |  |  |  | 146 |
|--------------|--|--|--|--|--|--|--|--|--|--|--|--|--|--|-----|
| Reservoirs   |  |  |  |  |  |  |  |  |  |  |  |  |  |  | 150 |
| Bottles .    |  |  |  |  |  |  |  |  |  |  |  |  |  |  | 152 |