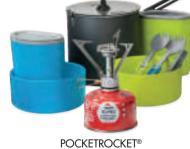

cookware, we do it all with the best materials for the job at hand to ensure you can tune your kit to the priorities of any trip.





# **Problem:** Consistent Canister Performance **MSR Innovation:** Pressure-Regulated Stoves

Canister stoves rely on the low boiling point of fuel to generate pressure through vaporization inside of the canister. However, internal canister pressure can range from 70 psi in summer to just a few psi in cold temps, with low fuel levels, or during long stove runs. We've optimized our pressure-regulated stoves to operate optimally at low pressures, assuring consistent performance in the widest range of temperatures possible and minimizing wasted fuel.

# 2023 STOVES | LINE PLAN

MSP









WINDBURNER® DUO STOVE SYSTEM



WINDBURNER® PERSONAL STOVE SYSTEM





STOVE KIT



POCKETROCKET® 2

POCKETROCKET® 2 MINI STOVE KIT





€



MSR<sup>®</sup> STOVES

ASP

€€€

€



# CONVENTIONAL CANISTER STOVES

Delivering big performance in light and compact designs, MSR canister stoves are engineered to make wilderness cooking quick and easy. Each stove is designed to satisfy a unique demand from ultralight, fast-boiling performance to precision simmering capabilities.



### PocketRocket<sup>®</sup> Deluxe

Ultralight and fully featured for a consistently fast and excellent cooking experience.

- · Pressure Regulator: Maintains stove's fast boil times even in cold weather and with low fuel.
- Push-Start Ignition: Fast, reliable piezo lighting; spark igniter is protected inside burner head for maximum durability.
- Ultralight & Fast: Just 83 g (2.9 oz);