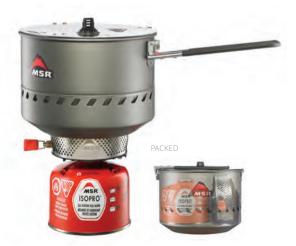

Reactor Stove System performance in the lightest & smallest possible configuration

|         | Reactor® 1.0 L Stove System      |
|---------|----------------------------------|
| SKU     | 06898                            |
| MADE IN | USA OF US AND IMPORTED MATERIALS |

| BOIL |
|------|
|------|

### **Reactor® 1.7 L Stove System**

# The world's fastest, most fuel-efficient all-condition stove system for 2-3 people.

• Ideal for trips with 2-3 people

· Big enough for melting snow, small enough to go on any journey

| Reactor <sup>®</sup> 1.7 L Stove System |
|-----------------------------------------|
|-----------------------------------------|

| SKU    | 11205                            |
|--------|----------------------------------|
| MADEIN | USA OF US AND IMPORTED MATERIALS |



BOIL

# Reactor<sup>®</sup> 2.5 L Stove System

#### Our largest-capacity Reactor Stove System for serving small groups.

• Great for groups of 2-4 people

· Wider pot makes it a snow-melting, expedition powerhouse

Reactor<sup>®</sup> 2.5 L Stove System

| SKU     | 06902                            |
|---------|----------------------------------|
| MADE IN | USA OF US AND IMPORTED MATERIALS |



# WHY REACTOR<sup>®</sup>?

# UNRIVALED IN REAL BACKCOUNTRY CONDITIONS

#### WINDPROOF

100% primary air combustion means the stove draws the oxygen it needs through ports near its burner, allowing the flame to be completely enclosed and protected from the wind.

#### **PRESSURE-REGULATED**

High-quality regulator ensures consistent performance at altitude, in colder weather or with a nearly emp