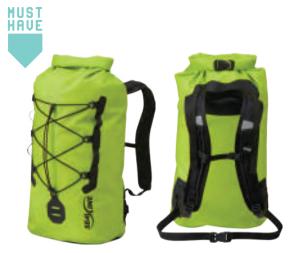

# **04** SEALLINE

| Dry Packs    |    |   |  |  |  |  |  |  |  |  |  |  |  |  |  | 160 |
|--------------|----|---|--|--|--|--|--|--|--|--|--|--|--|--|--|-----|
| Duffels .    |    |   |  |  |  |  |  |  |  |  |  |  |  |  |  | 164 |
| Dry Bags .   |    |   |  |  |  |  |  |  |  |  |  |  |  |  |  | 166 |
| Packing Syst | em | S |  |  |  |  |  |  |  |  |  |  |  |  |  | 170 |