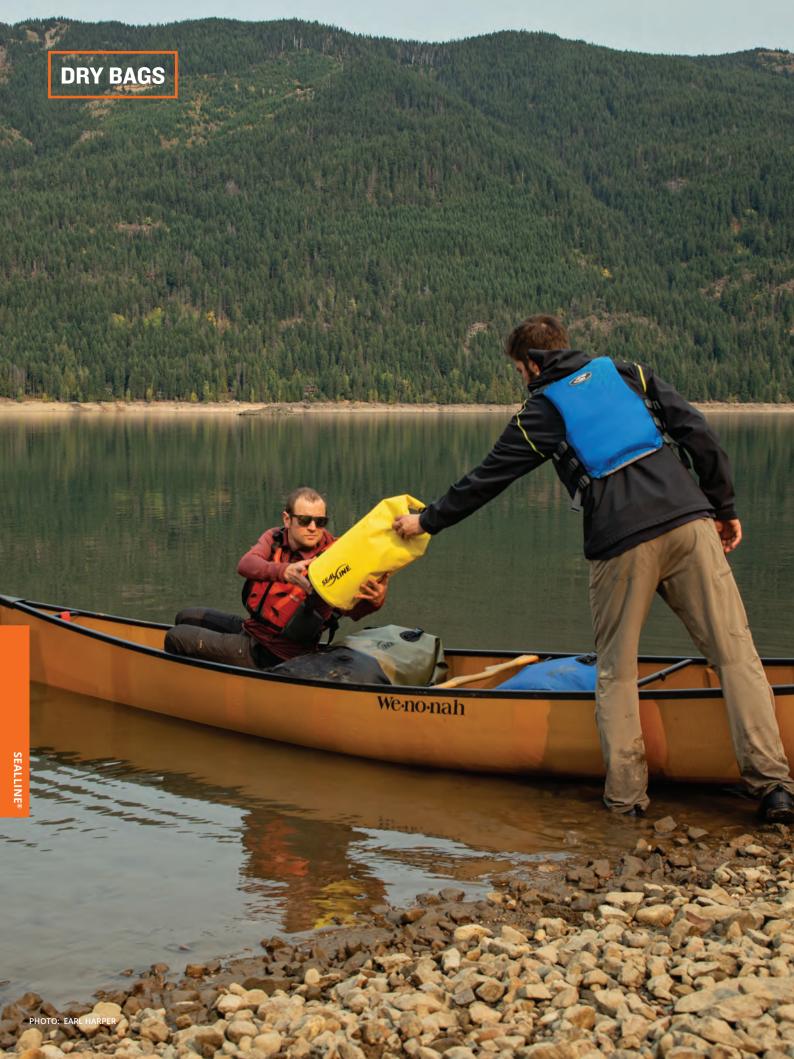

# **04** SEALLINE

| Dry Packs    |    |   |  |  |  |  |  |  |  |  |  |  |  |  |  | 160 |
|--------------|----|---|--|--|--|--|--|--|--|--|--|--|--|--|--|-----|
| Duffels .    |    |   |  |  |  |  |  |  |  |  |  |  |  |  |  | 164 |
| Dry Bags .   |    |   |  |  |  |  |  |  |  |  |  |  |  |  |  | 166 |
| Packing Syst | em | S |  |  |  |  |  |  |  |  |  |  |  |  |  | 170 |