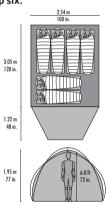

# **02** MSR

| Tents . |   |  |  |  |  |  |  |  |  |  |  |  |  |  |  | 60  |
|---------|---|--|--|--|--|--|--|--|--|--|--|--|--|--|--|-----|
| Water.  |   |  |  |  |  |  |  |  |  |  |  |  |  |  |  | 86  |
| Stoves  |   |  |  |  |  |  |  |  |  |  |  |  |  |  |  | 96  |
| Cookwar | е |  |  |  |  |  |  |  |  |  |  |  |  |  |  | 114 |
| Winter  |   |  |  |  |  |  |  |  |  |  |  |  |  |  |  | 128 |