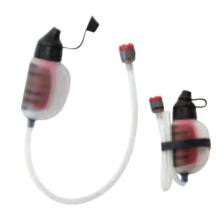

line Microfilter

#### Inline ease and efficiency for big days, with fast filtering on the go.

- Two-Stage Filtration: Fast-flow hollow fiber removes pathogens, particulate & microplastics; activated carbon reduces chemicals, tastes and odors.
- · Fast: Engineered specifically for inline filtration and high-flow drinking.
- · Universal Fit: Quick-connects into any hydration reservoir.
- Proven: Used by the U.S. military for more than a decade.
- · Safe: Rugged ultrasonic-welded ABS housing. Meets NSF protocol P231 for removal of bacteria and protozoa.

#### Thru-Link<sup>™</sup> InLine Microfilter

| SKU    | 13236                              |
|--------|------------------------------------|
| WEIGHT | 71 g (2.5 oz)                      |
| MADEIN | USA OF U.S. AND IMPORTED MATERIALS |



## TrailShot<sup>™</sup> Microfilter

#### So small there's no excuse to leave it behind on fast-paced, all-day adventures.

- · Pocket-Sized & Light: 142 g (5 oz) microfilter stashes in a pocket.
- Drink from the Source: Drink directly from water sources along the trail and refill multiple vessels.
- Fast & Easy: Quick-deploy design & simple squeezing action fills 1-liter bottles in 60 seconds.
- · Safe: Hollow fiber filter meets NSF protocol P231 for removal of protozoa and bacteria. Treats up to 2,000 liters.

|        | TrailShot™ Microfilter             |
|--------|------------------------------------|
| SKU    | 09385                              |
| WEIGHT | 142 g (5 oz)                       |
| MADEIN | USA OE U.S. AND IMPORTED MATERIALS |



### HyperFlow<sup>™</sup> Microfilte