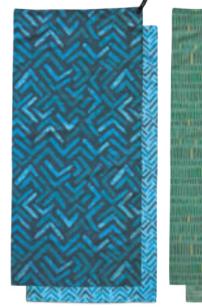

EIGHT     | 295 g (10.4 oz) |                           |           |       |            |  |  |
| DIMENSIONS | 64 x 137 cm (2  | 5 x 54 in)                |           |       |            |  |  |
| SIZE       | BEACH           |                           |           |       |            |  |  |
| sкu        | 11649           | 11645                     | 11653     | 11641 | 11657      |  |  |
| WEIGHT     | 455 g (1 lb)    |                           |           |       |            |  |  |
| DIMENSIONS | 91 x 150 cm (3  | 6 x 59 in)                |           |       |            |  |  |
| MATERIALS  | 85% polyester   | , 15% nylon               |           |       |            |  |  |
| MADEIN     | VIETNAM         |                           |           |       |            |  |  |





RIPTIDE



GRASS MEADOW





UltraLite

#### Our lightest full-sized microfiber towel available.

Weighing a third less than the closest competitor, the soft, absorbent and incredibly packable UltraLite is great for backpackers, travelers, and minimalists looking to take a dip in the water while shaving ounces. The hang loop attachment makes hanging and drying your towel a breeze.

• Ultra-fast drying: Dries 80% faster than comparable cotton towels.



in water

|            |                          |                              | •• —      |  |
|------------|--------------------------|------------------------------|-----------|--|
|            | UltraLite                |                              |           |  |
| COLOR      |                          |