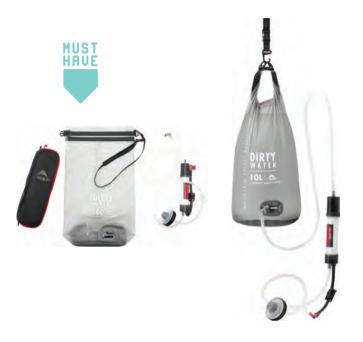

considered worst-case water (extreme levels of microbes, turbidity, etc.)—even at the end of its life. These standards are the best way to prove a device offers protection against real backcountry water types throughout its useful life.









# 2023 WATER TREATMENT | LINE PLAN

€€€



TRAILSHOT™ MICROFILTER



THRU-LINK™ INLINE MICROFILTER



EMERGENCY HOME WATER FILTRATION SYSTEM





€

**E-PREP** 



GUARDIAN™ GRAVITY PURIFIER VIRUS PROTECTION



GUARDIAN™ PURIFIER VIRUS PROTECTION

> HYPERFLOW™ MICROFILTER



AUTOFLOW™ XL GRAVITY FILTER 10L



MINIWORKS™ EX MICROFILTER

€

# PUMPS

# **GROUP / GRAVITY**



ACD

Tested against some of the worst water, our purifiers deliver the viral defense adventurers need in high-risk zones, like popular wilderness areas and developing countries.



# Guardian<sup>™</sup> Gravity Purifier

State-of-the-art, high-volume water purifier—the only gravity system you may ever need.

- Ultimate Two-Stage Protection: Hollow fiber removes viruses, protozoa, bacteria and microplastics; activated carbon reduces chemicals, tastes and odors.
- Easy to Fill: 10 L reservoir fills easily at sinks and wild sources. Universal bottle adapter prevents cross-contamination.
- High-Flow Cartridge: Advanced engineering creates fast virus-removing gravity system (1L in 2 min).
- No Backflushing: Restore flow by simply opening the purge hose to flush and clean the system.
- Built for Travel: Rugged, military-grade construction; fits easily in carry-on.

#### Guardian<sup>™</sup> Gravity Purifier

| SKU          | 13460                              |
|-------