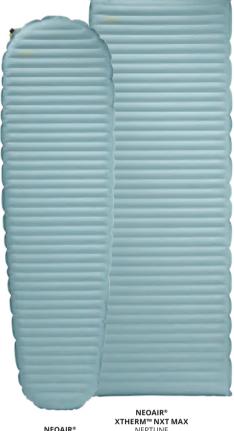

#### ULTRALIGHT COMPACT DEPENDABLE

NEOAIR® XTHERM™ NXT NEPTUNE

XTHERM™ NXT MAX NEPTUNE

#### CAPTURE UPDATED NeoAir<sup>®</sup> XTherm<sup>™</sup> NXT NeoAir<sup>®</sup> XTherm<sup>™</sup> NXT MAX

With the best warmth-to-weight ratio of any sleeping pad ever created, the XTherm NXT is the top choice for alpinists, backpackers and ultralight travelers chasing cold-weather pursuits.

- Warmest Air Pad in Its Class: Triangular Core Matrix™ construction and ThermaCapture™ technology deliver a 7.3 R-value, while minimizing weight and bulk.
- Ultralight: 15.5 oz (439 g) means warmth without the weight typically needed to stay warm in frigid conditions.
- Premium Comfort: At 3 inches (7.6 cm) thick, it delivers exceptional support and comfort.
- · Ultra-packable: Packed size rivals that of a conventional 1-liter bottle.
- Durable: 70D Nylon fabric bottom resists punctures and delivers a pad that can be confidently and extensively used in the rugged backcountry.
- Easy Inflate and Deflate: WingLock™ valve is easy to use in freezing conditions, features one-way inflation, and maximizes airflow to make inflating and deflating a breeze.
- · MAX Coverage: Rectangular shape with extra width provides added coverage and enhanced comfort at camp. (XTherm NXT MAX only)
- Pump sack, stuff sack and repair kit included.

|            | NeoAir® XThe                | rm™ NXT                     |                             | NeoAir® XTher               | m™ NXT MAX                  |
|------------|-----------------------------|-----------------------------|-----------------------------|-----------------------------|-----------------------------|
|            | R                           | RW                          | L                           | RW                          | L                           |
| COLOR      | NEPTUNE                     | NEPTUNE                     | NEPTUNE                     | NEPTUNE                     | NEPTUNE                     |
| SKU        | 11633                       | 11634                       | 11635                       | 11636                       | 11637                       |
| DIMENSIONS | 51 x 183 cm<br>(20 x 72 in) | 64 x 183 cm<br>(25 x 72 in) | 64 x 196 cm<br>(25 x 77 in) | 64 x 183 cm<br>(25 x 72 in) | 64 x 196 cm<br>(25 x 77 in) |
| WEIGHT     | 439 g (16 oz)               | 553 g (1 lb 4 oz)           | 567 g (1 lb 4 oz)           | 652 g (1 lb 7 oz)           | 680 g (1 lb 8 oz)           |
| THICKNESS  | 7.62 cm (3 in)              |
| R-VALUE    | 7.3                         | 7.3                         | 7.3                         | 7.3                         | 7.3                         |
| MADE IN    | IRELAND                     |                             |                             |                             |                             |