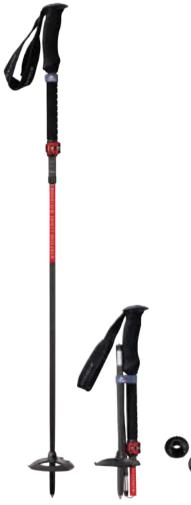

# FAST & LIGHT® SERIES

STORM

#### Vesper<sup>™</sup> 45F/7C

For mild-weather pursuits, the Vesper provides essential warmth before packing down to about the size of a grapefruit.

- 900 Fill Nikwax Hydrophobic Down™: Absorbs 90% less water and dries 3x faster without using dangerous PFCs for better performance in wet weather.
- Unrivaled Packability: Lightweight materials and precise design pack into a minimalist compression sack.
- SynergyLink™ Connectors: Integrate the quilt with a mattress for optimal efficiency and comfort; removable for versatility.
- **Draft Protected**: Perimeter side baffles and draw-cord neck closure eliminate unwanted drafts.
- Compression sack and storage sack included.