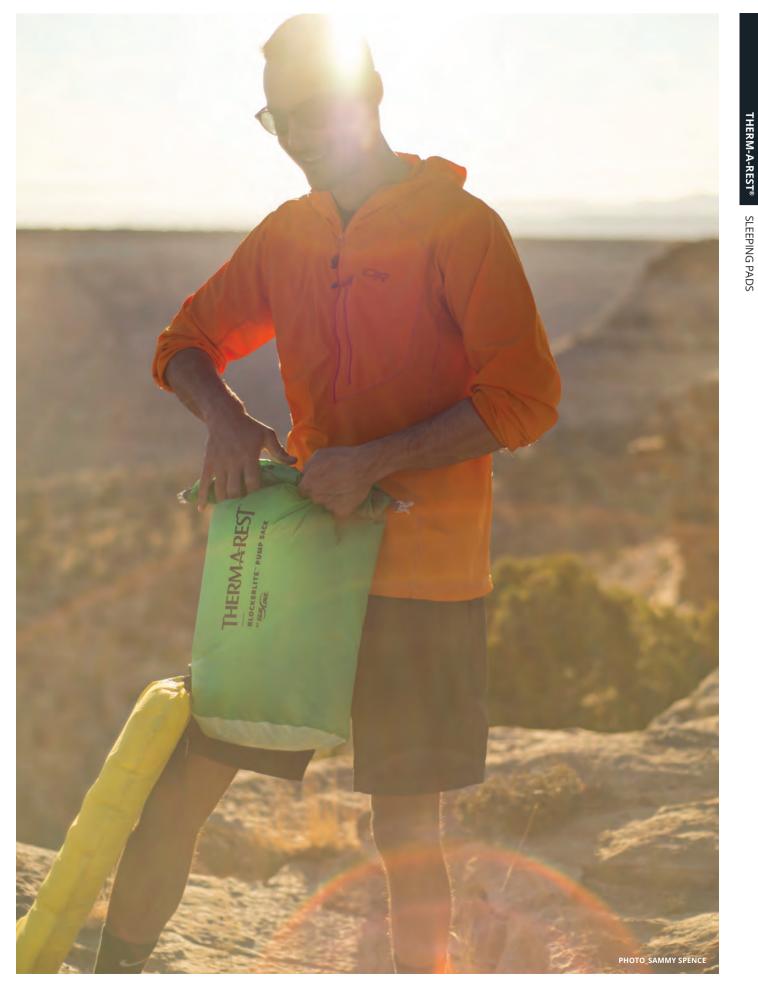

#### BlockerLite<sup>™</sup> Pump Sack

A versatile sack for inflating your pad or protecting your gear.

- **Timesaving**: Inflates your pad faster than breath inflation. Securely snaps onto Therm-a-Rest valves.
- SealLine® Protection: Built with ultralight waterproof BlockerLite™ material from our pals at SealLine, this dry sack is extra durable and features welded seams to keep your gear dry and protected.
- Versatile: Doubles as a lightweight 20-liter dry sack when it's time to hit the trail.