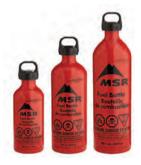

# **02** MSR

| Tents . |   |  |  |  |  |  |  |  |  |  |  |  |  |  |  | 60  |
|---------|---|--|--|--|--|--|--|--|--|--|--|--|--|--|--|-----|
| Water.  |   |  |  |  |  |  |  |  |  |  |  |  |  |  |  | 86  |
| Stoves  |   |  |  |  |  |  |  |  |  |  |  |  |  |  |  | 96  |
| Cookwar | е |  |  |  |  |  |  |  |  |  |  |  |  |  |  | 114 |
| Winter  |   |  |  |  |  |  |  |  |  |  |  |  |  |  |  | 128 |