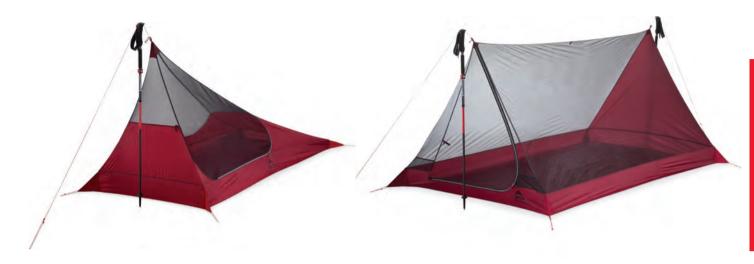

HEIGH | IT Variable                      |

| 2-3                            |         |  |
|--------------------------------|---------|--|
| 0.49 kg (1 lb 1 oz)            |         |  |
| 9.29 sq m (100 sq ft)          |         |  |
| 3.2 x 2.89 m (10 ft 6 in x 9 f | : 6 in) |  |

| FABRICS |
|---------|
| DAINELY |

| RAINFLY         | 20D ripstop nylon Xtreme<br>Shield™ coated<br>1200 mm & silicone |  |
|-----------------|------------------------------------------------------------------|--|
|                 | SKU                                                              |  |
| THRU-HIKER WING | 10827                                                            |  |
| MADE IN         | TAIWAN                                                           |  |

#### SKU

10828 TAIWAN





## **Thru-Hiker Mesh House 1**

MSR's long-distance backpacking shelter for soloists. Compatible with Thru-Hiker 70 Wing or 100 Wing.



|                      | Thru-Hiker Mesh House 1 |
|----------------------|-------------------------|
| CAPACITY             | 1                       |
| MIN. WEIGHT          | 0.28 kg (10 oz)         |
| FLOOR + VESTIBULE    | 1.86 sq m (20 sq ft)    |
| INTERIOR PEAK HEIGHT | 0.96 m (38 in)          |

#### FABRICS

| CANOPY | 10D polyester micromesh                                |
|--------|--------------------------------------------------------|
| FLOOR  | 15D ripstop nylon Xtreme<br>Shield™ 1200 mm & silicone |

|                            | SKU   |  |
|----------------------------|-------|--|
| THRU-HIKER MESH<br>HOUSE 1 | 10822 |  |
| FOOTPRI