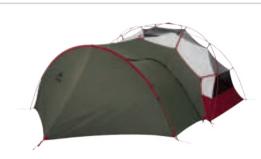

|
| INTERIOR PEAK HEIGHT | 1.12 m (44 in)                                                   |
| POLES                | 1 DAC Pressfit                                                   |
| FABRICS              |                                                                  |
| RAINFLY              | 20D ripstop nylon 1200 mm<br>DuraShield™ polyurethane & silicone |
| CANOPY               | 20D ripstop nylon & DWR                                          |
| FLOOR                | 30D ripstop nylon 3000 mm<br>DuraShield™ polyurethane & DWR      |
|                      | SKU                                                              |
| MUTHA HUBBA NX       | 09304 05839                                                      |

13012

CHINA

# Hubba<sup>™</sup> NX Accessory



# **Gear Shed**

# Increases the vestibule area of most Elixir and Hubba<sup>™</sup> NX series tents.

- Fits Elixir 1, 2, 3 and all Hubba<sup>™</sup> NX Series tents.
- Hooped vestibule expands the weatherproof coverage
- Partial floor keeps critical gear clean and dry
- Turns your backpacking tent into a basecamp tent



## Gear Shed

GEAR SHED

| Gear                   |
|------------------------|
| 0.82 kg (1 lb 13 oz)   |
| 2.46 sq m (26.5 sq ft) |
| 0.89 m (35 in)         |

(1) 7000 Series Aluminum

68D ripstop polyester 1500mm polyurethane & DWR

70D taffeta nylon 3000mm polyurethane & DWR

\_\_\_\_

10334 10314 VIETNAM

SKU

# FREELITE<sup>™</sup> SERIES

MSP

The Freelite Series is ultralight without compromising livability - all at a great value for those seeking the best of b