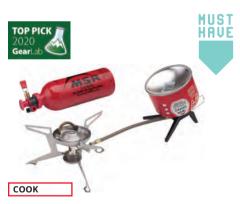

bility and versatility for a wide range of meals and group sizes.

- Unrivaled Flame Control: Dual-valve technology allows precision boil-to-simmer control.
- Extra Wide Pot Supports: Easily holds up to 10" diameter MSR pots or fry pans.
- Multi-Fuel: Burns white gas, kerosene, unleaded auto fuel, diesel and jet fuel.
- Efficient: Suspended burner cup produces a strong burn while reducing heat lost to the ground.
- Field Maintainable: Shaker Jet™ technology allows easy cleaning and field maintenance.

| Dragonfly®                         | Dragonfly <sup>®</sup> Combo |  |
|------------------------------------|------------------------------|--|
| 11774                              | 11776                        |  |
| LISA OF LLS AND IMPORTED MATERIALS |                              |  |



# WhisperLite<sup>™</sup> Universal

# World's first optimal performance hybrid-fuel stove—the most effective one ever made.

- Hybrid Fuel: Burns canister fuel, white gas, kerosene and unleaded gasoline.
   Canister Liquid Feed: Inverting canister allows stove to run on liquid fuel for increased cold-weather and low-fuel performance.
- Groundbreaking Performance: AirControl<sup>™</sup> technology maximizes the fuel and air mixture with each fuel type.
- · Light and Sturdy: Lightweight stainless steel legs offer excellent stability.
- Easy Maintenance: Extremely easy to swap jets and perform periodic maintenance.

|    | WhisperLite <sup>™</sup> Universal | WhisperLite™ Universal Combo |  |
|----|------------------------------------|------------------------------|--|
| ĸU | 06631