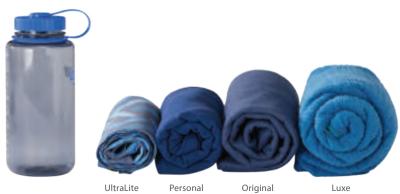

# 05 PACKTOWL

| Personal  |  |  |  |  |  |  |  |  |  |  |  |  |  |  |  | 179 |
|-----------|--|--|--|--|--|--|--|--|--|--|--|--|--|--|--|-----|
| Luxe .    |  |  |  |  |  |  |  |  |  |  |  |  |  |  |  | 180 |
| UltraLite |  |  |  |  |  |  |  |  |  |  |  |  |  |  |  | 181 |
| Original  |  |  |  |  |  |  |  |  |  |  |  |  |  |  |  | 181 |