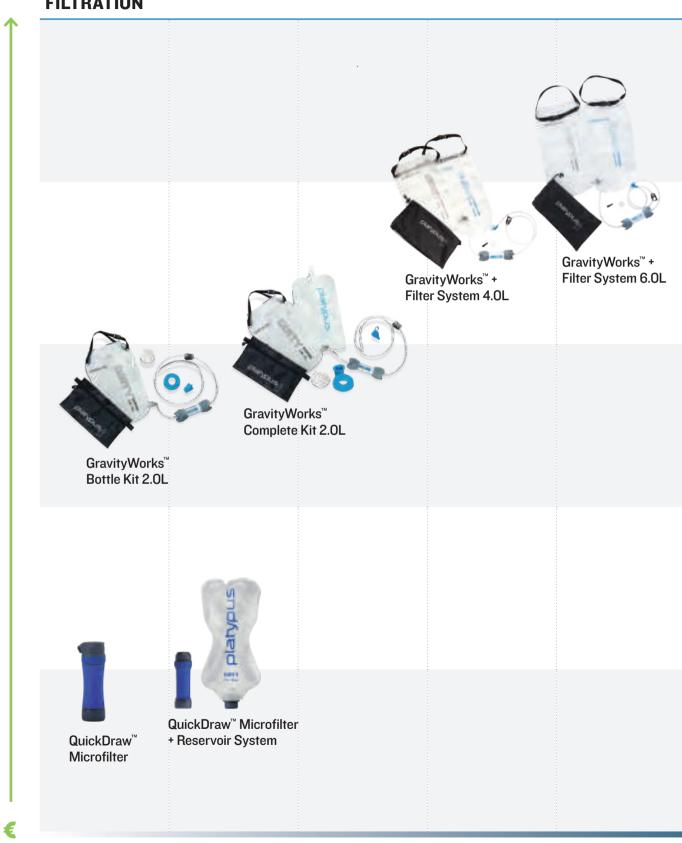

A

## Beta<sup>™</sup> Snow Science Saw

MADEIN

| SKU         | 06041                                 |
|-------------|---------------------------------------|
| LENGTH      | 47 cm (18.5 in)                       |
| PACKED SIZE | N/A                                   |
| WEIGHT      | 190 g (6.7 oz)                        |
| MADEIN      | USA OF U.S. AND<br>IMPORTED MATERIALS |

# platypus

## WATER MATTERS. TREAT IT RIGHT WITH PLATY.

At Platy we leverage our experience and expertise to engineer top-quality products that work together to create the best water management ecosystem on the market. From the classic compact performance of the SoftBottle<sup>™</sup> to the modular QuickDraw<sup>™</sup> Filter, Platy products are what your water deserves.

## **2023 LINE PLAN**

FILTRATION





# FILTRATION INDUSTRY-LEADING FILTRATION

At Platypus, we conduct taste testing at our water lab and rigorously test each filter before it goes out the door. The result? High-quality, taste-free filtration you can count on.







MUST Have

QUICKDRAW<sup>™</sup> FILTER

QUICKDRAW<sup>™</sup> FILTER & RESERVOIR KIT

# QuickDraw<sup>™</sup> Microfilter + 1L Reservoir System QuickDraw<sup>™</sup> Microfilter

Rigorously tested, and made of premium quality materials, the QuickDraw offers the best user experience of any filter in its class.

Thoughtful features like the versatile Inside/Outside (I/O) dual-thread dirty reservoir attachment, an attached flip-to-open spout cap, and two tool-free cleaning methods make the QuickDraw the fill-and-squeeze filter backpackers have been asking for.