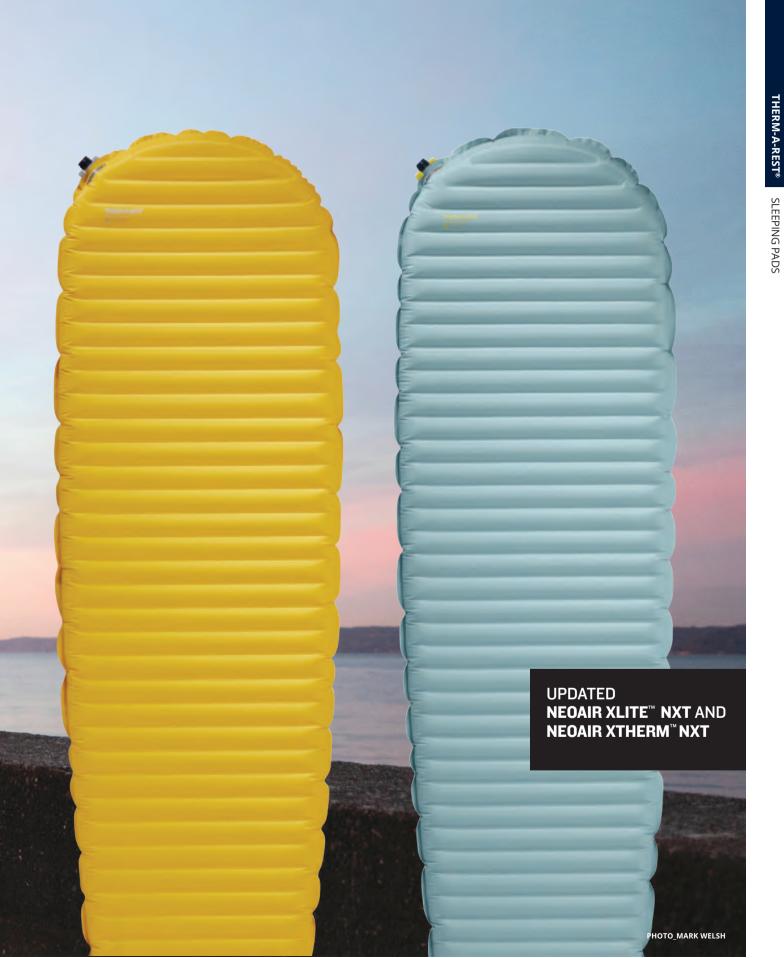

What does that look like? It looks like sleeping bags made of GRS-certified 100% recycled fabrics; it's a refined Triangular Core Matrix<sup>™</sup> and the elevated Xtherm<sup>™</sup> NXT as the undisputed king of warmth-to-weight ratio; and a thicker, comfier, and yes, *quieter*, XLite<sup>™</sup> NXT. Competition has ramped up over the years, bring it on we say. Because we have no intention of slowing down on our mission to craft the best outdoor sleep gear money can buy.

# THE NEXT STEP FORWARD IN OUTDOOR SLEEP PERFORMANCE

Innovation begins with our customers, the ultimate gear testers. Their feedback, good and bad, guides our brainstorming sessions, it influences our materials selections, and it fuels our painstaking testing and re-testing protocols. The all-new XLite<sup>™</sup> NXT and XTherm<sup>™</sup> NXT sleeping pads were engineered to address campers' needs while setting a new standard for lightweight comfort and performance.

#### NEOAIR<sup>®</sup> XLITE<sup>™</sup> NXT Built to conquer any adventure.

- **5x quieter** than previous model
- Three-layer ThermaCapture<sup>™</sup> tech integrated with the Triangular Core Matrix<sup>™</sup> delivers **quieter and** warmer performance
- **Increased thickness** enhances comfort while maintaining lightweight performance
- $\cdot$  4.5 R-Value delivers **3-season warmth**
- 30D ripstop nylon with TPU laminate for lightweight, durable protection

#### NEOAIR<sup>®</sup> XTHERM<sup>™</sup> NXT Built to withstand the most extreme conditions.

- 15.5 oz with a 7.3 R-value makes for the **industry-leading warmth-to-weight ratio.**
- Five-layer ThermaCapture<sup>™</sup> tech integrated with the Triangular Core Matrix<sup>™</sup> boosts warmth
- **Increased thickness** enhances comfort while maintaining lightweight performance
- 70D nylon base with TPU laminate for ultra-durable protection