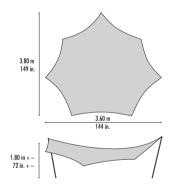

IGHT | 0.18 kg (6 oz)                                             |
| FABRICS     |                                                            |
| ТОР         | 15D ripstop nylon silicone coated                          |
| FLOOR       | 15D ripstop nylon 1200mm Xtreme Shield™ polyurethane & DWR |
|             | SKU                                                        |
| E-BIVY      | 10852                                                      |
| MADEIN      | CHINA                                                      |





# Rendezvous<sup>™</sup> Sun Shield 120 Wing

Lightweight shelter offers coverage for 1-4 people, with the option to go even lighter using trees as poles.

# Rendezvous<sup>™</sup> Sun Shield 200 Wing

Ideal sun, rain and wind protection for up to a dozen people.



|                        | Rendezvous™ Sun Shield 120 Wing                 |
|------------------------|-------------------------------------------------|
| CAPACITY               | 2-4                                             |
| MIN. WEIGHT            | 1.47 kg (3 lb 14 oz)                            |
| MIN. WEIGHT (NO POLES) | 0.82 kg (1 lb 13 oz)                            |
| COVERAGE               | 10 sq m (120 sq ft)                             |
| INTERIOR PEAK HEIGHT   | VARIABLE                                        |
| POLES                  | (2) 6000 Series Aluminum                        |
| FABRICS                |                                                 |
| RAINFLY                | 68D ripstop polyester 1500mm polyurethane & DWR |



| 6-12                  |