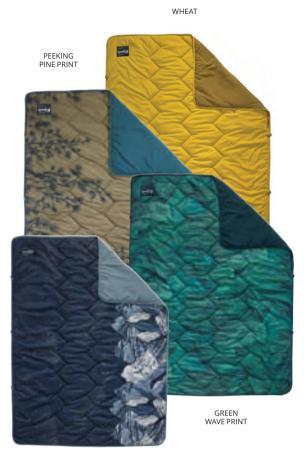

# BAGS, QUILTS & BLANKETS THE HONCHO PONCHO<sup>TM</sup> DOWN

The Honcho Poncho Down is a softer, warmer and altogether elevated alternative to our synthetic fan favorite. With a more tailored shape, the added front zipper, arm holes, and a three-panel hood, we've upped the fun factor with high-performance and versatile protection from the elements.

- Insulated with RDS certified 650-fill Nikwax Hydrophobic Down.
- $\boldsymbol{\cdot}$  Front half-length zipper, fitted hood, and side snaps make it  $\boldsymbol{more \ wearable}$  around camp.
- Made of GRS-certified, 100% recycled nylon with a water-resistant DWR coating.
- $\cdot$  Packs down into built-in front zip pocket for compact storage and to  $\ensuremath{\textbf{double}}\xspace$  a  $\ensuremath{\textbf{pillow}}\xspace.$