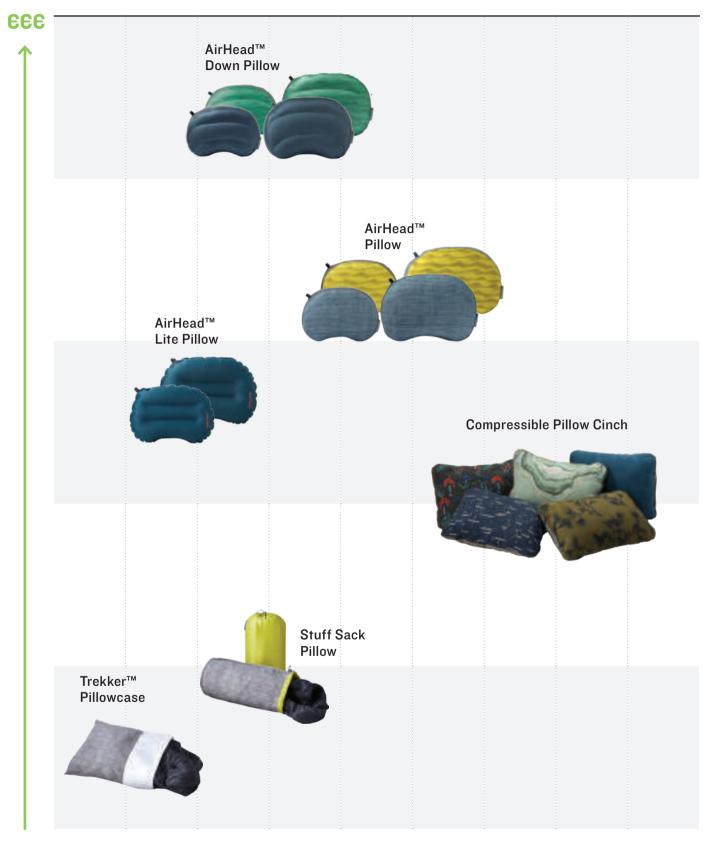

EXTENDED

#### **THERMACAPTURE**<sup>™</sup>

An innovative, proprietary material that reflects radiant heat and minimizes heat loss without adding extra weight or bulk.

STRATACORE™ FOAM

Yielding the best warmth-to-weight ratio of any self-inflating pad, StrataCore uses a continuous layer of thermal foam nestled between alternating ridges of air and foam.

#### TRIANGULAR CORE MATRIX™

Patented technology utilizes two stacked layers of triangular baffles to create a stable surface while minimizing heat loss.

#### PRESSURE-MAPPING

We use pressure-sensitive measurements to vary the support in our pads to provide intentionally placed support and comfort.

A single layer of horizontal wave baffles that slows convective heat loss without adding extra bulk.

**DIE-CUT FOAM** 

A cut structure that allows for a lower density foam, which means a lighter weight and more compact pad.

#### THERMAL FOAMS

Open cell foam structure traps air to deliver a higher R-value foam that provides consistent support and durability.

#### **RIDGEREST & Z LITE**

Our unique patterns boost warmth with air-trapping peaks and valleys. Dualdensity foam provides a durable and soft sleeping surface. The nesting Z Lite pattern maximizes compactibility.