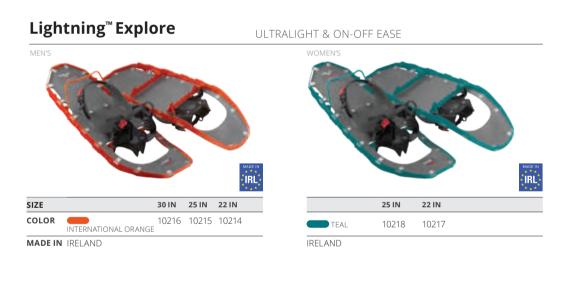

ing:

Comfortable stretch mesh hugs feet securely and is compatible with nearly any footwear.

#### Lasting Durability:

Solid, streamlined plastic molded deck can handle years of use.

#### **Trail Traction:**

Steel traction rails and brake bars for a secure grip.



## MSR® SNO

## Lightning<sup>™</sup> Trail

MEN'S

SIZE

MEN'S

OUR LIGHTEST SNOWSHOES

WOMEN'S





**Evo<sup>™</sup> Trail** DURABLE, GREAT VALUE

UNISEX



MADE IN IRELAND

## Revo<sup>™</sup>Trail

COLOR RANGER

MADE IN IRELAND

STREAMLINED & DURABLE

IRL

22 IN

13639

25 IN

13638

|            | 25 IN | 22 IN |
|------------|-------|-------|
| MARINE FOG | 13634 | 13635 |
| IRELAND    |       |       |





## MSR

## EXPLORE SNOWSHOES

For hiking on and off trail; all-day comfort & ease of use on extended trips.









## **ASCENT SNOWSHOES**

Boasting our Paragon Binding for ultimate confidence and foot control, our Ascent Snowshoes remain the pinnacle choice for backcountry travelers in rugged terrain.



| Revo™ | Ascent |
|-------|--------|
| Kevo  | Ascent |

#### DURABILITY & MAX FOOT SECURITY

MADE IN IRELAND







IRELAND

IRELAND



## YOUTH SNOWSHOES Durable and easy-to-use snowshoes designed for growing adventurers.

#### Shift<sup>™</sup> AGES 7-13 | VERSATILE SIZING, GROWN-UP TRACTION Tyker<sup>™</sup>AGES 3-7 | EXTRA-STURDY, DESIGNED FOR KIDS' SMALL STRIDE UNISEX SIZE 19 IN 17 IN COLOR TRON BLUE ELECTRIC POP PINK DINO GREEN PURPLE POWER SKU 10625 10624 10623 10622 USA OF U.S. AND IMPORTED MATERIALS MADE IN USA OF U.S. AND IMPORTED MATERIALS

## **SNOWSHOE ACCESSORIES**



SNOWSHOE CA