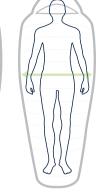

| W. | Α. | R. | М. | Fit |  |
|----|----|----|----|-----|--|
|    |    |    |    |     |  |

| Size<br>Chart | G | SMALL   | <b>FIT :</b> 156 cm - 168 cm (5'1" - 5'6") |
|---------------|---|---------|--------------------------------------------|
| Gildit        | R | REGULAR | <b>FIT :</b> 169 cm - 183 cm (5'7" - 6')   |
|               | 0 | LONG    | <b>FIT :</b> 184 cm - 198 cm (6'1" - 6'6") |