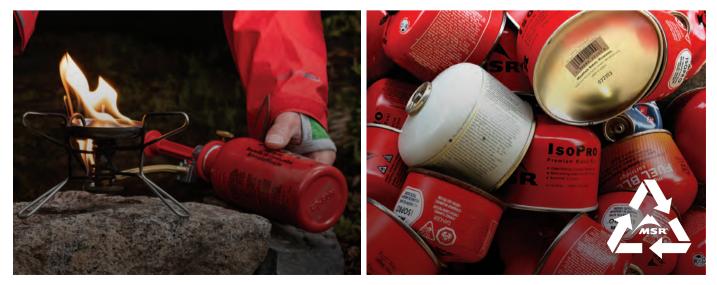

# **02** MSR

| Tents . |   |  |  |  |  |  |  |  |  |  |  |  |  |  |  | 60  |
|---------|---|--|--|--|--|--|--|--|--|--|--|--|--|--|--|-----|
| Water.  |   |  |  |  |  |  |  |  |  |  |  |  |  |  |  | 86  |
| Stoves  |   |  |  |  |  |  |  |  |  |  |  |  |  |  |  | 96  |
| Cookwar | е |  |  |  |  |  |  |  |  |  |  |  |  |  |  | 114 |
| Winter  |   |  |  |  |  |  |  |  |  |  |  |  |  |  |  | 128 |