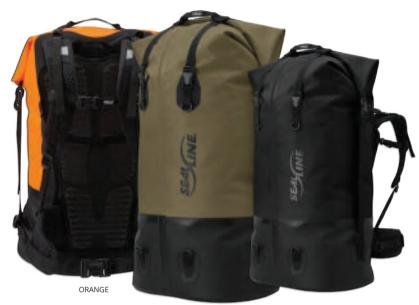

# **04** SEALLINE

| Dry Packs    |    |   |  |  |  |  |  |  |  |  |  |  |  |  |  | 160 |
|--------------|----|---|--|--|--|--|--|--|--|--|--|--|--|--|--|-----|
| Duffels .    |    |   |  |  |  |  |  |  |  |  |  |  |  |  |  | 164 |
| Dry Bags .   |    |   |  |  |  |  |  |  |  |  |  |  |  |  |  | 166 |
| Packing Syst | em | S |  |  |  |  |  |  |  |  |  |  |  |  |  | 170 |