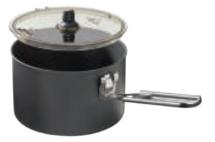

#### NIKWAX HYDROPHOBIC DOWN™

Boasting unrivaled temperature regulation, it dries three times faster, absorbs 90% less water and maintains loft 60 times longer than untreated down.