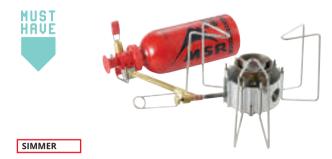

iling demands

#### Reactor<sup>®</sup> 2.5 L Pot

02166 THAILAND



# LIQUID FUEL STOVES

MSR liquid fuel stoves are the epitome of reliability. These time-tested machines remain the mainstay of backpackers, mountain guides and outdoor chefs for their four-season performance, large-pot stability, multi-fuel capabilities and dependable engineering.



#### BOIL

MSR®

STOVES

### XGK<sup>™</sup> EX

#### The most reliable multi-fuel powerhouse ever built.

- Multi-Fuel: Burns white gas, kerosene, diesel, jet fuel, aviation gas and unleaded auto gas.
- Unmatched Reliability: Shaker Jet™ technology and unique fuel delivery ensure a clean burn regardless of fuel.
- · Rugged Build: Engineered for exceptional stability and lasting durability.
- Fast: Boils water in as little as 2.8 minutes.





# **Dragonfly**®

Unbeatable reliability and versatility for a wide range of meals and group sizes.

- Unrivaled Flame Control: Dual-valve technology allows precision boil-to-simmer control.
- Extra Wide Pot Supports: Easily holds up to 10" diameter MSR pots or fry pans.
- Multi-Fuel: Burns white gas, kerosene, unleaded auto fuel, diesel and jet fuel.
- Efficient: Suspended burner cup produces a strong burn while reducing heat lost to the ground.
- Field Maintainable: Shaker Jet™ technology allows easy cleaning and field maintenance.

| Dragonfly®                         | Dragonfly <sup>®</sup> Combo |  |
|------------------------------------|------------------------------|--|
| 11774                              | 11776                        |  |
| LISA OF LLS AND IMPORTED MATERIALS |