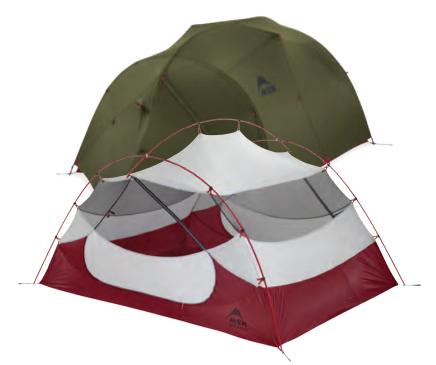

FOOTPRINT            | 13008                                           |  |
| MADE IN              | CHINA                                           |  |

# Hubba Hubba™ NX

Unmatched versatility for two-person backcountry travel.



#### Hubba Hubba™ NX

| 2                                  |
|------------------------------------|
| 1.54 kg (3 lb 7oz)                 |
| 2.7 + 1.62 sq m (29 + 17.5 sq ft ) |
| 1 m (39 in)                        |
| 1 DAC Featherlite NFL™             |

20D ripstop nylon DuraShield™ coated 1200 mm 15D nylon micromesh / 20D ripstop nylon

30D ripstop nylon DuraShield™ coated 3000 mm

|           | SKU   |       |
|-----------|-------|-------|
| HUBBA NX  | 06204 | 02750 |
| FOOTPRINT | 13010 |       |
|           | CHINA |       |

# BACKPACKING TENTS

MS



## Mutha Hubba<sup>™</sup> NX

FOOTPRINT

MADEIN

An honest "3" with ample room for three people and gear.



|                      | Mutha Hubba™ NX                                                  |
|----------------------|------------------------------------------------------------------|
| CAPACITY             | 3                                                                |
| MIN. WEIGHT          | 2.07 kg (4 lb 9 oz)                                              |
| FLOOR + VESTIBULE    | 3.67 + 1.30 sq m (39 + 14 sq ft)                                 |
| INTERIOR PEAK HEIGHT | 1.12 m (44 in)                                                   |
| POLES                | 1 DAC Pressfit                                                   |
| FABRICS              |