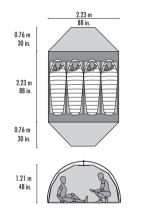

# **02** MSR

| Tents . |   |  |  |  |  |  |  |  |  |  |  |  |  |  |  | 60  |
|---------|---|--|--|--|--|--|--|--|--|--|--|--|--|--|--|-----|
| Water.  |   |  |  |  |  |  |  |  |  |  |  |  |  |  |  | 86  |
| Stoves  |   |  |  |  |  |  |  |  |  |  |  |  |  |  |  | 96  |
| Cookwar | е |  |  |  |  |  |  |  |  |  |  |  |  |  |  | 114 |
| Winter  |   |  |  |  |  |  |  |  |  |  |  |  |  |  |  | 128 |