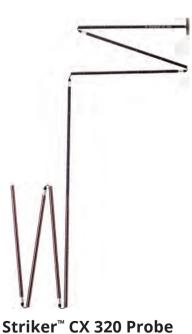

--|--------------------|
| LENGTH      | 84 cm (33 in)      |
| PACKED SIZE | 61.5 cm (24.25 in) |
| WEIGHT      | 656 g (1 lb 7 oz)  |
| MADEIN      | TAIWAN             |



06043 88 cm (34.6 in) 65.5 cm (25.75 in)

Operator<sup>™</sup> D Shovel Basecamp & Backcountry Shovel

TAIWAN

**Responder<sup>™</sup> Shovel** Snow Science & Rescue Shovel

| 06044             |  |  |
|-------------------|--|--|
| 81 cm (32 in)     |  |  |
| 59 cm (23 in)     |  |  |
| 590 g (1 lb 5 oz) |  |  |
| TAIWAN            |  |  |



Maximum stiffness. Minimum weight.

#### **Dual-Diameter Construction:**

Burlier lowers reduce deflection; traditional uppers shed weight.

#### Tapered, Quick-Link Ferrules:

For fast assembly.

#### T-Handle:

Easy to grab for max efficiency when seconds count.



**MSR®** 



Carbon Fiber & 7000 Series Aluminum Probe

| SKU         | 06042           |
|-------------|-----------------|
| LENGTH      | 320 cm (126 in) |
| PACKED SIZE | 46 cm (18 in)   |
| WEIGHT      | 296 g (10.5 oz) |
| MADEIN      | KOREA           |



Striker<sup>™</sup> 320 Probe 7000 Series Aluminum Probe

| 06047           |  |  |
|-----------------|--|--|
| 320 cm (126 in) |  |  |
| 46 cm (18 in)   |  |  |
| 355 g (12.5 oz) |  |  |
| KOREA           |  |  |

## Striker<sup>™</sup> 240 Probe 7000 Series Aluminum Touring Probe

| 06046            |
|------------------|
| 240 cm (94.5 in) |
| 46 cm (18 in)    |
| 290g (10.25oz)   |
| KOREA            |



## **ANCHORS** Legendary reliability when it matters most.



## **SNOW SAWS**

Elite performance in the field.



### **Basecamp<sup>™