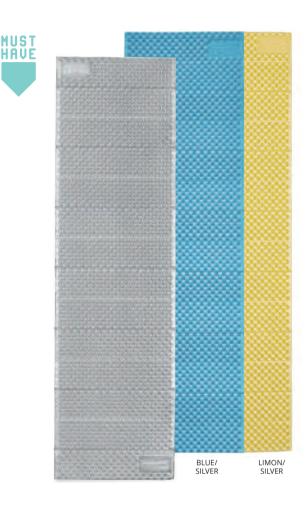

IRELAND

MUST

HĀŪĖ

**Original Z Lite**<sup>™</sup> A backpacking icon, the Z Lite delivers dependable and lightweight comfort.

CAPTURE

- **Compact Design**: Accordion-style design quickly folds into a small, lightweight package.
- Extra Durable: Virtually indestructible thanks to dual-density closed-cell foam that provides lasting, economical comfort.

COYOTE / GRAY

• Layer It: Add 1.7 R-Value and protection from punctures when you layer the Z Lite under another sleeping pad.

### Z Lite<sup>™</sup> SOL

Ultralight, super durable and boosted warmth, there's a reason it's a sleep system staple around the world.

- Advanced Warmth: ThermaCapture<sup>™</sup> surface reflects radiant heat back to your body, amplifying the warmth of the heat-trapping dimples by 15% (for best results, use reflective side face up).
- Layer It: Add 2.0 R-Value and protection from punctures when you layer the Z Lite SOL under another sleeping pad.
- **Compact Design**: Accordion-style design quickly folds into a small, lightweight package.
- Extra Durable: Virtually indestructible thanks to dual-density closed-cell foam that provides lasting, economical comfort.

|            | Z Lite™                     | *IRL* |
|------------|-----------------------------|-------|
|            | R                           |       |
| COLOR      | COYOTE/GRAY                 |       |
| SKU        | 02302                       |       |
| DIMENSIONS | 51 x 168 cm<br>(20 x 66 in) |       |
| WEIGHT     | 410 g<br>(14 oz)            |       |
| THICKNESS  | 2 cm<br>(0.75 in)           |       |
| R-VALUE    | 1.7                         |       |
| MADEIN     | IRELAND                     |       |

| Z Lite™ SOL                 |                             | IRL |
|-----------------------------|-----------------------------|-----|
| R                           | R                           |     |
| LIMON/SILVER                | BLUE/SILVER                 |     |
| 06670                       | 13267                       |     |
| 51 x 183 cm<br>(20 x 72 in) | 51 x 183 cm<br>(20 x 72 in) |     |
| 410 g<br>(14 oz)            | 410 g<br>(14 oz)            |     |
| 2 cm<br>(0.75 in)           | 2 cm<br>(0.75 in)           |     |
| 2.0                         | 2.0                         |     |
| IRELAND                     |                             |     |