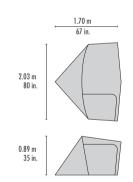

#### IRL NeoAir® Topo™ R RW L COLOR ETHER WAVE ETHER WAVE ETHER WAVE SKU 13222 13223 13224 51 x 183 cm (20 x 72 in) 64 x 196 cm (25 x 77 in) 64 x 183 cm (25 x 72 in) DIMENSIONS 850 g (1 lb 14 oz) 590 g (1 lb 5 oz) 800 g (1 lb 12 oz) WEIGHT 7.6 cm (3 in) 7.6 cm (3 in) 7.6 cm (3 in) THICKNESS **R-VALUE** 2.3 2.3 2.3 MADE IN IRELAND

NeoAir<sup>®</sup> Venture<sup>™</sup>

#### Durable NeoAir comfort and packability at an exceptional value.

- Insulated Performance: WaveCore™ construction provides twice the warmth of uninsulated air sleeping pads.
- **Compact**: Insulated without the use of bulky fill materials, which allows it to pack small.
- **Comfortable**: 2 inches (5 cm) of loft and horizontal baffles provide maximum stability and support.
- Durable: Tough 50D polyester and proven airtight coatings deliver reliable long-term performance.
- WingLock™ Valve: Our intuitive and dependable valve features one-way inflation and maximizes air flow for speedy inflation and quick deflation.
- Pump sack, stuff sack and repair kit included.

| NeoAir® Venture             | м                           | IRL |
|-----------------------------|-----------------------------|-----|
| R                           | L                           |     |
| PINE                        | PINE                        |     |
| 13270                       | 13271                       |     |
| 51 x 183 cm<br>(20 x 72 in) | 64 x 196 cm<br>(25 x 77 in) |     |
| 540 g<br>(1 lb 3 oz)        | 740 g<br>(1 lb 10 oz)       |     |
| 5 cm<br>(2 in)              | 5 cm<br>(2 in)              |     |
| 2.2                         | 2.2                         |     |
| IRELAND                     |                             |     |