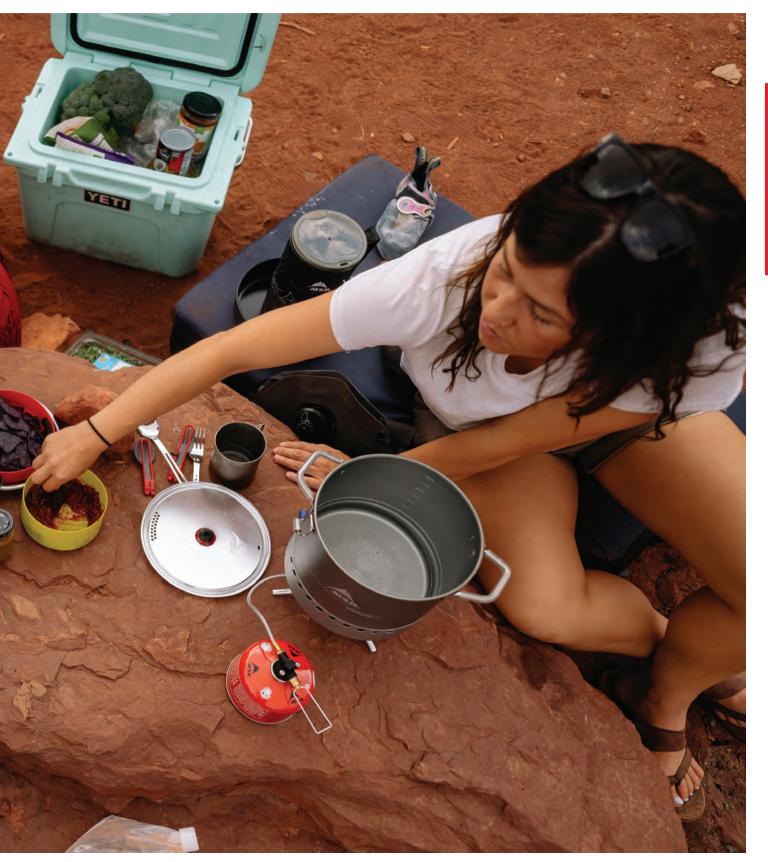

ational Combo | 06635 | White Gas<br>Kerosene                 | 3.5 min<br>4.4 min             | 25 L<br>34 L             | 1.3 L<br>1.6 L          | 4.4 L<br>5.3 L          | ~110 min<br>~155 min                        | 11.2 oz (318 g)                                      | 14.9 oz (423 g)                                       |

WEIGHTS: Minimum weight of liquid fuel stove includes the stove and fuel pump only. Minimum weight of canister stove includes stove only. NOTE: These charts are for comparison purposes only. Testing was conducted in a room-temperature laboratory at sea level with 21° C / 70° F water. Field conditions vary in every conceivable way, which will result in different burn and boil times.



## ELEVATING THE COOKING EXPERIENCE

DIANUS

.....



PHOTO: WILLIE WOODWARD









## TITANIUM

BIG TITAN™ KETTLE

TITAN™ KETTLE

TITAN™ CUP

## **SETS**

















ALPINIST™ 2 COOK SET

FLEX™ 4 COOK SET







QUICK 2 COOK SET















TRAIL MINI™ SOLO COOK SET





TRAIL LITE™ DUO COOK SET

MSP

€€€

COOKWARE



## **CERAMIC NONSTICK**

Safe at high heat and safe for your health, our Fusion® ceramic coating is the absolute best choice for nonstick performance at camp. More durable than other types of coatings, this premium ceramic is the toughest we've ever found.



#### **Ceramic Solo Pot**

Lightweight nonstick aluminum pot with durable Fusion® ceramic for solo and simple backcountry meals.

• 1.3 L hard-anodized aluminum pot with ceramic interior and strainer lid • Folding Talon™ pot handle

#### **Ceramic Solo Pot**

| SKU     | 13230    |  |