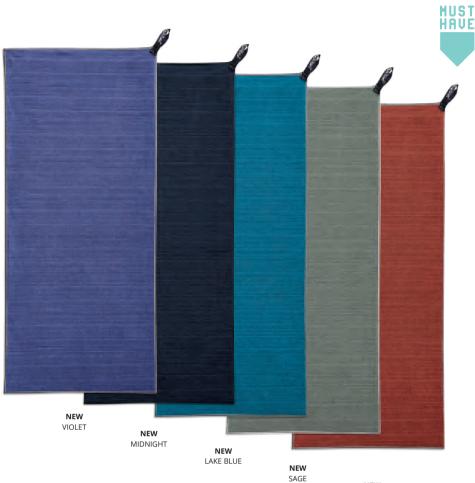

## Vesper<sup>™</sup> 20F/-6C

For those that carry nothing but the essentials, the Vesper is your solution for warmer nights at camp and lighter days on the trail.

- 900 Fill Nikwax Hydrophobic Down™: Absorbs 90% less water and dries 3x faster without using dangerous PFCs for better performance in wet weather.
- · Unrivaled Packability: Lightweight materials and precise design pack into a minimalist compression sack.
- · Box Baffled Construction: Uses mesh walls to maximize loft and minimize cold spots.
- · SynergyLink™ Connectors: Integrate the quilt with a mattress for optimal efficiency and comfort; removable for versatility.
- Draft Protected: Perimeter side baffles and draw-cord neck closure eliminate unwanted drafts.
- · Compression sack and storage sack included.

| Vesper | тм | 20 | F/· | -6C |
|--------|----|----|-----|-----|
|--------|----|----|-----|-----|

| vesper 20F/-6C            |                    |  |
|---------------------------|--------------------|--|
| REGULAR                   | LONG               |  |
| 10703                     | 10727              |  |
| 549 g (1 lb 3 oz)         | 605 g (1 lb 5 oz)  |  |
| 900 Fill Goose Nikwax Hyd | rophobic Down, RDS |  |
| CLUM LL                   |                    |  |

CHINA