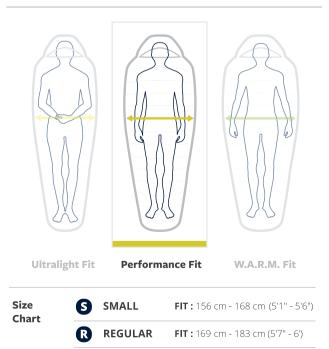

#### A FIT FOR EVERY ADVENTURE

While aspects like temperature ratings and down fill power are important to choosing the right sleeping bag or quilt, like any piece of apparel, the right choice starts with fit. With three fit profiles—Ultralight, Performance, & W.A.R.M.—across our line of bags and quilts, every type of adventurer, from the ultralight alpinist to the weekend car camper, can find the perfect piece for their sleep system in the Therm-a-Rest lineup.

Ultralight Fit

Performance Fit

W.A.R.M. Fit

CHINA

**THERM-A-REST®** 

BAGS, QUILTS & BLANKETS

Streamlined down to a narrow silhouette, our Ultralight fit features a lightweight shape and unrivaled packability.

**Ultralight Fit** 

**Performance Fit** 

| W. | Α. | R. | М. | Fit |  |
|----|----|----|----|-----|--|
|    |    |    |    |     |  |

| Size<br>Chart | G | SMALL   | <b>FIT :</b> 156 cm - 168 cm (5'1" - 5'6") |
|---------------|---|---------|--------------------------------------------|
| Gildit        | R | REGULAR | <b>FIT :</b> 169 cm - 183 cm (5'7" - 6')   |
|               | 0 | LONG    | <b>FIT :</b> 184 cm - 198 cm (6'1" - 6'6") |