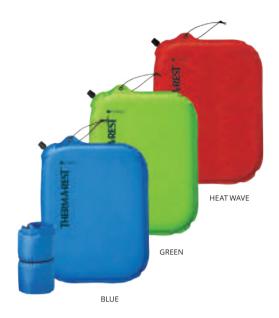

a chair.

- Ultralight Luxury: So compact, light and incredibly relaxing you may never travel without a chair again.
- Easy to use: Quick set-up; packs small when not in use.
- Versatile Design: Two widths fit most NeoAir and self-inflating pads.

|            | Trekker™ Chair        |               |
|------------|-----------------------|---------------|
| COLOR      | ТОМАТО                | ТОМАТО        |
| SIZE       | 20"                   | 25"           |
| SKU        | 09533                 | 09534         |
| DIMENSIONS | 51 cm (20 in)         | 63 cm (25 in) |
| FABRIC     | 75D polyester ripstop |               |
| MATERIALS  | Fiberglass stays      |               |
| WEIGHT     | 290 g (10 oz)         | 365 g (13 oz) |
| MADEIN     | CHINA                 |               |



# Lite<sup>™</sup> Seat

## Wherever the trail takes you, the Lite Seat has your backside.

- Self-inflating: Easily adjust the firmness of your seat at camp or on the trail.
- Packable: Updated closure bungee keeps your seat rolled up tight in your pack.

|            | Lite™ Seat              |       |                            | INL |
|------------|-------------------------|-------|----------------------------|-----|
| COLOR      | BLUE                    | GREEN | HEAT WAVE                  |     |
| SKU        | 10804                   | 10784 | 13717                      |     |
| DIMENSIONS | 33 x 41 cm (13 x 16 in) |       |                            |     |
| WEIGHT     | 113 g (4 oz)            |       |                            |     |
| THICKNESS  | 3.8 cm (1.5 in)