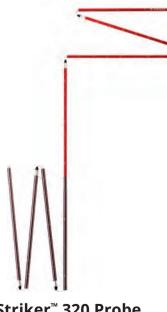

secamp & Backcountry Shovel

TAIWAN

**Responder<sup>™</sup> Shovel** Snow Science & Rescue Shovel

| 06044             |  |  |
|-------------------|--|--|
| 81 cm (32 in)     |  |  |
| 59 cm (23 in)     |  |  |
| 590 g (1 lb 5 oz) |  |  |
| TAIWAN            |  |  |



Maximum stiffness. Minimum weight.

#### **Dual-Diameter Construction:**

Burlier lowers reduce deflection; traditional uppers shed weight.

#### Tapered, Quick-Link Ferrules:

For fast assembly.

#### T-Handle:

Easy to grab for max efficiency when seconds count.



**MSR®** 



Carbon Fiber & 7000 Series Aluminum Probe

| SKU         | 06042           |
|-------------|-----------------|
| LENGTH      | 320 cm (126 in) |
| PACKED SIZE | 46 cm (18 in)   |
| WEIGHT      | 296 g (10.5 oz) |
| MADEIN      | KOREA           |



Striker<sup>™</sup> 320 Probe 7000 Series Aluminum Probe

| 06047           |  |  |
|-----------------|--|--|
| 320 cm (126 in) |  |  |
| 46 cm (18 in)   |  |  |
| 355 g (12.5 oz) |  |  |
| KOREA           |  |  |

## Striker<sup>™</sup> 240 Probe 7000 Series Aluminum Touring Probe

| 06046            |
|------------------|
| 240 cm (94.5 in) |
| 46 cm (18 in)    |
| 290g (10.25oz)   |
| KOREA            |



## **ANCHORS** Legendary reliability when it matters most.



## **SNOW SAWS**

Elite performance in the field.



### **Basecamp<sup>™</sup> Snow Shelter Saw**

| SKU         | 06040                                 |
|-------------|---------------------------------------|
| LENGTH      | 75 cm (30 in)                         |
| PACKED SIZE | 45 cm (17.5 in)                       |