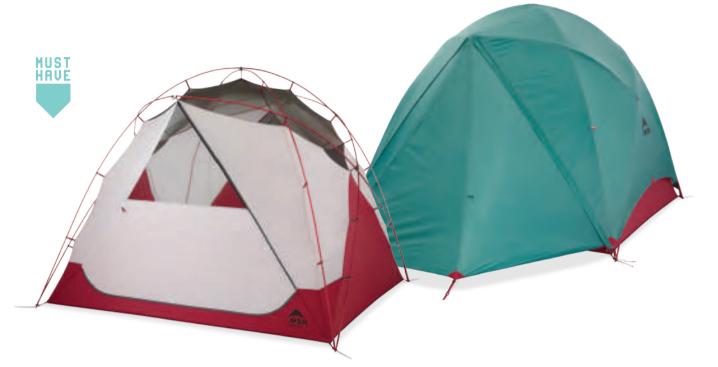

# **02** MSR

| Tents . |   |  |  |  |  |  |  |  |  |  |  |  |  |  |  | 60  |
|---------|---|--|--|--|--|--|--|--|--|--|--|--|--|--|--|-----|
| Water.  |   |  |  |  |  |  |  |  |  |  |  |  |  |  |  | 86  |
| Stoves  |   |  |  |  |  |  |  |  |  |  |  |  |  |  |  | 96  |
| Cookwar | е |  |  |  |  |  |  |  |  |  |  |  |  |  |  | 114 |
| Winter  |   |  |  |  |  |  |  |  |  |  |  |  |  |  |  | 128 |