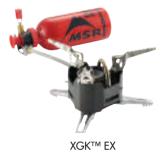

ur cookware, we do it all with the best materials for the job at hand to ensure you can tune your kit to the priorities of any trip.





# **Problem:** Consistent Canister Performance **MSR Innovation:** Pressure-Regulated Stoves

Canister stoves rely on the low boiling point of fuel to generate pressure through vaporization inside of the canister. However, internal canister pressure can range from 70 psi in summer to just a few psi in cold temps, with low fuel levels, or during long stove runs. We've optimized our pressure-regulated stoves to operate optimally at low pressures, assuring consistent performance in the widest range of temperatures possible and minimizing wasted fuel.

# 2023 STOVES | LINE PLAN

MSP









WINDBURNER® DUO STOVE SYSTEM



WINDBURNER® PERSONAL STOVE SYSTEM





STOVE KIT



POCKETROCKET® 2

POCKETROCKET® 2 MINI STOVE KIT





€



MSR<sup>®</sup> STOVES

ASP

€€€

€



# CONVENTIONAL CANISTER STOVES

Delivering big performance in light and compact designs, MSR canister stoves are engineered to make wilderness cooking quick and easy. Each stove is designed to satisfy a unique demand from ultralight, fast-boiling performance to precision simmering capabilities.



### PocketRocket<sup>®</sup> Deluxe

Ultralight and fully featured for a consistently fast and excellent cooking experience.

- · Pressure Regulator: Maintains stove's fast boil times even in cold weather and with low fuel.
- Push-Start Ignition: Fast, reliable piezo lighting; spark igniter is protected inside burner head for maximum durability.
- Ultralight & Fast: Just 83 g (2.9 oz)