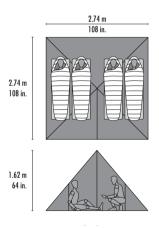

Supremely versatile—use it as a dining hall—this pack-small, ultra-simple shelter is boosted with our Xtreme Shield<sup>™</sup> coating to outlast the competition.

- Ultralight & Spacious: Comfortably sleeps four with a 5' 4" peak height for gearing up, at just .74 kg (1 lb 10 oz).
- Quick Setup: Floorless tarp sets up quickly with ski or trekking poles; ski straps included for easy assembly.
- Easy Access: Zippered door rolls back completely on both sides for sweeping views and easy entry.
- Versatile: Light enough to carry as a solo shelter, dining hall, or emergency shelter. Optional Bug/Floor Insert available for wet & buggy terrain.
- Durable: Steep canopy sheds snow and water and features Xtreme Shield waterproof coating for long-term durability.
- Accessory pole sold separately.



#### Front Range<sup>™</sup> Ultralight Tarp Shelter

| CAPACITY                | 4                                                               |
|-------------------------|-----------------------------------------------------------------|
| MIN. WEIGHT             | 0.74 kg (1 lb 10 oz)                                            |
| FLOOR                   | 7.52 sq m (81 sq ft)                                            |
| INTERIOR PEAK<br>HEIGHT | 1.62 m (64 in)                                                  |
| FABRICS                 |                                                                 |
| RAINFLY                 | 20D ripstop nylon 1200mm Xtreme Shield™ polyurethane & silicone |
| CANOPY                  |