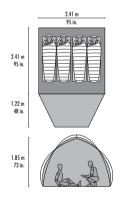

# **02** MSR

| Tents . |   |  |  |  |  |  |  |  |  |  |  |  |  |  |  | 60  |
|---------|---|--|--|--|--|--|--|--|--|--|--|--|--|--|--|-----|
| Water.  |   |  |  |  |  |  |  |  |  |  |  |  |  |  |  | 86  |
| Stoves  |   |  |  |  |  |  |  |  |  |  |  |  |  |  |  | 96  |
| Cookwar | е |  |  |  |  |  |  |  |  |  |  |  |  |  |  | 114 |
| Winter  |   |  |  |  |  |  |  |  |  |  |  |  |  |  |  | 128 |