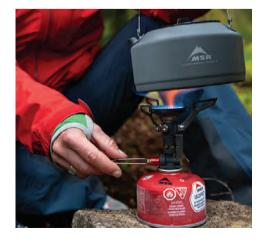

|            | BlockerLite <sup>™</sup> Pump Sack       |
|------------|------------------------------------------|
| sku        | 13228                                    |
| DIMENSIONS | 14 x 26.5 x 48 cm (5.5 x 10.4 x 18.8 in) |
| WEIGHT     | 75 g (2.7 oz)                            |
| MADEIN     | CHINA                                    |