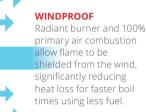

tove System Combo

#### The ultimate tools for group and gourmet cooking.

- · Fusion® nonstick ceramic-coated 2.5 L Sauce Pot and 8" Skillet for multipurpose cooking
- · Features enclosed, heat-capturing ring
- · Pot nests stove and 8 oz fuel canister
- · Anti-topple remote canister design and self-centering pots

#### WindBurner<sup>®</sup> Stove System Combo

| 2.5 L and 8 in (20 cm) Skillet     |  |  |
|------------------------------------|--|--|
| 13492                              |  |  |
| USA OF U.S. AND IMPORTED MATERIALS |  |  |

WindBurner<sup>®</sup> Duo Stove System 1.8

# WHY WINDBURNER?

# **BOILS UP TO 4X FASTER** THAN THE COMPETITORS' STOVES IN WINDY & COLDER CONDITIONS



#### performance even as canister pressure drops in colder temps or with low fuel.

(12 MPH / 40°F)





#### **COOKWARE FOR** EVERY KIND OF TRIP

FAST WATER BOILERS Powerful heat exchanger maximizes heat transfer to the pot for rapid boil times.



#### NONSTICK COOKING POTS

A heat-capturing ring blocks the wind while dispersing heat evenly for cooking versatility.



# WindBurner<sup>®</sup> Ceramic Skillet

WindBurner<sup>®</sup> Ceramic Skillet

#### Premium nonstick performance for stir-fry, pancakes or gourmet cooking.

- · Hard-anodized aluminum skillet with Fusion® ceramic nonstick surface
- Folding Talon™ pot handle

SIZE

SKU

MADE IN

Nests outside of WindBurner Stock Pot

8 in (20 cm)

THAII AND

13494



# WindBurner<sup>®</sup> Sauce Pot

#### Ceramic-coated 2.5 L pot for our WindBurner stove systems.

· 2.5 L Sauce Pot serves 2-4 people

WindBurner<sup>®</sup> Sauce Pot

2