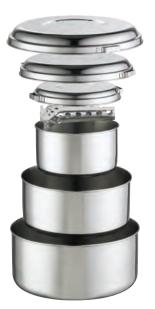

e is the most durable choice for frequent backcountry travelers, frontcountry campers and guides whose gear needs to be able to take a lot of abuse.



## Alpine<sup>™</sup> StowAway<sup>™</sup> Pots

## Durable stainless steel pots with hinged handles for easy lifting and secure storage.

- Rugged stainless steel pots stand up to heavy use and campfire cooking
- Great for storing gear or supplies when not cooking
- · Hinged, easy-lift handle flips over the fitted lid to lock it in place

|         | Alpine™ St | owAway™ Pots | 5      |        |  |
|---------|------------|--------------|--------|--------|--|
| SIZE    | 475 ml     | 775 ml       | 1.1 L  | 1.6 L  |  |
| SKU     | 321107     | 321108       | 321109 | 321111 |  |
| MADE IN | THAILAND   |              |        |        |  |



## Alpine<sup>™</sup> 4 Pot Set

## **\*\*\***\*

Durable stainless steel cook set for preparing small group meals.

#### INCLUDES:

- $\cdot$  1 L, 2 L and 3 L stainless steel pots
- $\cdot$  3 lids that double as plates
- PanHandler™ Pot Lifter
- Stuff sack

#### Alpine™ 4 Pot Set

| SKU    | 21721    |
|--------|----------|
| MADEIN | THAILAND |



Stainless steel durability in a weight-saving cook set for two or more.

#### INCLUDES

MUST

- 1.5 L and 2 L stainless steel pots
- Lid
- PanHandler™ Pot Lifter
- Stuff sack

#### Alpine™ 2 Pot Set

```
21720
THAILAND
```



## Alpine<sup>™</sup> Fry Pan

#### Featuring stainless steel durability for heavy use.

- Bimetal pan with folding handle
- Extra layer of metal on bottom to diffuse heat more evenly
- Nests over Alpine 3 L pots

####