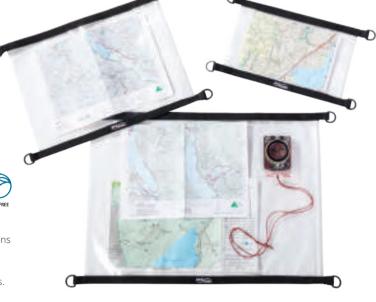

# **04** SEALLINE

| Dry Packs    |    |   |  |  |  |  |  |  |  |  |  |  |  |  |  | 160 |
|--------------|----|---|--|--|--|--|--|--|--|--|--|--|--|--|--|-----|
| Duffels .    |    |   |  |  |  |  |  |  |  |  |  |  |  |  |  | 164 |
| Dry Bags .   |    |   |  |  |  |  |  |  |  |  |  |  |  |  |  | 166 |
| Packing Syst | em | S |  |  |  |  |  |  |  |  |  |  |  |  |  | 170 |