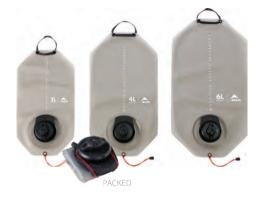

housing. Meets NSF protocol P231 for removal of bacteria and protozoa.
- Includes: Thru-Link Filter, inlet hose with universal faucet adapter and female quick-connect (CPC), outlet hose with male quick-connect (CPC).

| Em  | nergency Home | e Water Fi | Itration S   | system |
|-----|---------------|------------|--------------|--------|
| E11 | lergency norm | e water ri | ill alloll 3 | ystem  |

| SKU    | 13237 |                        |
|--------|-------|------------------------|
| MADEIN |       | AND IMPORTED MATERIALS |





# STORAGE

MSR's water hauling and storage bags are built to endure the rigors of backcountry and expedition travel. Each one is engineered for compact, efficient packing, and all the durability needed to keep this vital resource reliably at your fingertips.



# DromLite<sup>™</sup> Bags

#### Supremely packable water storage bags with the weight savings to match.

- Extremely Compact: High-capacity bag folds down to size of its cap for discreet storage.
- Light: Lightweight, durable film construction is perfect for fast-and-light travel.
- **Convenient Attachment**: Makes it easy to hang from packs or trees; set up as a basecamp reservoir or shower station.
- · Durable: Made with rugged film and RF-welded seams.
- Safe Drinking: BPA-free.

|      | DromLite <sup>™</sup> Bags |       |       |  |
|------|----------------------------|-------|-------|--|
| SIZE | 2 L                        | 4 L   | 6 L   |  |
| SKU  | 09583                      | 09584 | 09585 |  |
|      |                            |       |       |  |

MADE IN USA OF U.S. AN