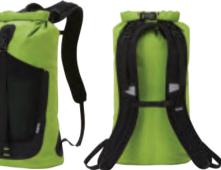

# **04** SEALLINE

| Dry Packs    |    |   |  |  |  |  |  |  |  |  |  |  |  |  |  | 160 |
|--------------|----|---|--|--|--|--|--|--|--|--|--|--|--|--|--|-----|
| Duffels .    |    |   |  |  |  |  |  |  |  |  |  |  |  |  |  | 164 |
| Dry Bags .   |    |   |  |  |  |  |  |  |  |  |  |  |  |  |  | 166 |
| Packing Syst | em | S |  |  |  |  |  |  |  |  |  |  |  |  |  | 170 |