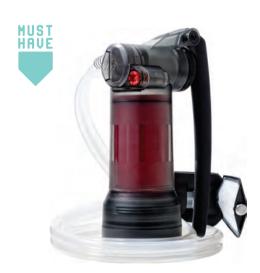

s, protozoa, bacteria and sediment.
- Self-Cleaning: Patent-pending system self-cleans with each stroke, eliminating the need to ever backflush or filter-scrub to maintain flow.
- Fast, Easy & Long-Lasting: Purifies 2.5 liters per minute from nearly any source and treats up to 10,000 liters.
- Rugged Construction: Stands up to heavy use and extreme environments; hollow fibers withstand freezing.

|              | Guardian <sup>™</sup> Purifier | IRL: |
|--------------|--------------------------------|------|
| SKU          | 02370                          |      |
| WEIGHT       | 490 g (17.3 oz)                |      |
| HEIGHT       | 21 cm (8.2 in)                 |      |
| MAX DIAMETER | 12 cm (4.7 in)                 |      |
| MADE IN      | IRELAND                        |      |





# MICROFILTRATION

From our fast-and-light microfilters to our gravity-powered systems, we apply the latest technologies and rigorous testing to assure you safe water on every adventure.



# Thru-Link<sup>™</sup> Inline Microfilter

#### Inline ease and efficiency for big days, with fast filtering on the go.

- Two-Stage Filtration: Fast-flow hollow fiber removes pathogens, particulate & microplastics; activated carbon reduces chemicals, tastes and odors.
- · Fast: Engineered specifically for inline filtration and high-flow drinking.
- · Universal Fit: Quick-connects into any hydration reservoir.
- Proven: Used by the U.S. military for more than a decade.
- · Safe: Rugged ultrasonic-welded ABS housing. Meets NSF protocol P231 for removal of bacteria and protozoa.

#### Thru-Link<sup>™