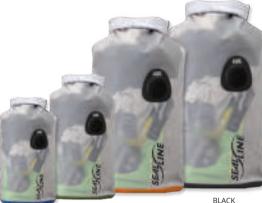

# **04** SEALLINE

| Dry Packs    |    |   |  |  |  |  |  |  |  |  |  |  |  |  |  | 160 |
|--------------|----|---|--|--|--|--|--|--|--|--|--|--|--|--|--|-----|
| Duffels .    |    |   |  |  |  |  |  |  |  |  |  |  |  |  |  | 164 |
| Dry Bags .   |    |   |  |  |  |  |  |  |  |  |  |  |  |  |  | 166 |
| Packing Syst | em | S |  |  |  |  |  |  |  |  |  |  |  |  |  | 170 |