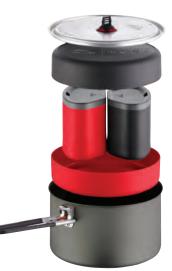

#### NIKWAX HYDROPHOBIC DOWN™

Boasting unrivaled temperature regulation, it dries three times faster, absorbs 90% less water and maintains loft 60 times longer than untreated down.

#### TOE-ASIS™ FOOT WARMER

WARMTH YOU

Our on-site manikin and cold chamber

perform in the field. Our chamber and

independent testing provide temperature

Fahrenheit get rated in accordance to EN

(European Norm) 13537 and ISO 23537.

**CAN TRUST** 

A baffled pocket of insulation helps rapidly warm cold feet inside of our ergonomic footbox.

#### SYNERGYLINK<sup>™</sup> CONNECTORS

These removable straps integrate your mattress and sleeping bag to minimize heat loss and keep you secure through the night.

#### **BOX BAFFLED CONSTRUCTION**

To maximize thermal efficiency in key areas, we use mesh box baffles to boost loft and eliminate cold spots at the seams of the sleeping bag or quilt.

Comfort Range & Rating: This is the lowest recommended temperature for a "standard" woman (25 yo, 132 lb (60 kg), 5'2'' (157 cm)).

#### **ZONED INSULATION**

Intentionally placed insulation puts fill exactly where you need it, maximizing thermal properties while reducing weight.

#### **ERALOFT™ SYNTHETIC INSULATION**

Hollow fibers boost heat capabilities while shedding weight. Compressible synthetic insulation repels water and possesses excellent temperature regulation.

YKK® ANTI-SNAG ZIPPER

Special slider design makes midnight ventilation a breeze by preventing annoying and costly snags on the fabric.

#### **QUILT & BLANKET LOOPS**

Most of our bags are equipped with quilt and blanket loops, allowing you to securely attach extra insulation to customize your sleep system.