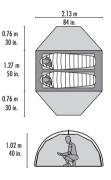

|
| FLOOR + VESTIBUL        | <b>E</b> 1.86 + 1.11 sq m (20 + 12 sq ft) |
| INTERIOR PEAK<br>HEIGHT | 1.00 m (39 in)                            |
| POLES                   | (2) 7000 Series Aluminum                  |
| FABRICS                 |                                           |
| RAINFLY                 | 68D ripstop polyester 1500mm              |

| RAINFLY  | 68D ripstop polyester 1500mm<br>polyurethane & DWR |  |
|----------|----------------------------------------------------|--|
| CANOPY   | 40D ripstop nylon DWR / 20D<br>micromesh           |  |
| FLOOR    | 70 taffeta nylon 3000mm polyurethane & DWR         |  |
| ELIXIR 1 | 10330 10310                                        |  |
| MADE IN  | VIETNAM                                            |  |



| 2                                |  |
|----------------------------------|--|
| 2.24 kg (5 lb)                   |  |
| 2.69 + 2.22 sq m (29 + 24 sq ft) |  |
| 1.02 m (40 in)                   |  |

(2) 7000 Series Aluminum

10311

VIETNAM

| 68D ripstop polyester 1500mm polyurethane & DWR |
|-------------------------------------------------|
| 40D ripstop nylon DWR / 20D micromesh           |
| 70 taffeta nylon 3000mm polyurethane & DWR      |
|                                                 |
| SKU                                             |

**MSR®** 

# **BACKPACKING TENTS**

MSI



## FOOTPRINT INCLUDED

# Elixir<sup>™</sup> 3

Maximum floor space lets you comfortably fit three mattresses side-by-side.



|                         | Elixir™ 3