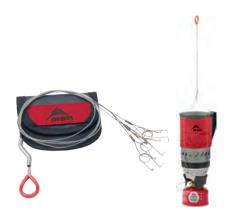

#### BlockerLite<sup>™</sup> Pump Sack

A versatile sack for inflating your pad or protecting your gear.

- **Timesaving**: Inflates your pad faster than breath inflation. Securely snaps onto Therm-a-Rest valves.
- SealLine® Protection: Built with ultralight waterproof BlockerLite™ material from our pals at SealLine, this dry sack is extra durable and features welded seams to keep your gear dry and protected.
- Versatile: Doubles as a lightweight 20-liter dry sack when it's time to hit the trail.

|            | BlockerLite <sup>™</sup> Pump Sack       |
|------------|------------------------------------------|
| sku        | 13228                                    |
| DIMENSIONS | 14 x 26.5 x 48 cm (5.5 x 10.4 x 18.8 in) |
| WEIGHT     | 75 g (2.7 oz)                            |
| MADEIN     | CHINA                                    |