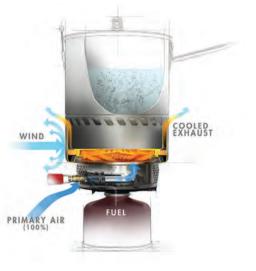

tor<sup>®</sup> 2.5 L Stove System

#### Our largest-capacity Reactor Stove System for serving small groups.

• Great for groups of 2-4 people

· Wider pot makes it a snow-melting, expedition powerhouse

Reactor<sup>®</sup> 2.5 L Stove System

| SKU     | 06902                            |
|---------|----------------------------------|
| MADE IN | USA OF US AND IMPORTED MATERIALS |



# WHY REACTOR<sup>®</sup>?

# UNRIVALED IN REAL BACKCOUNTRY CONDITIONS

#### WINDPROOF

100% primary air combustion means the stove draws the oxygen it needs through ports near its burner, allowing the flame to be completely enclosed and protected from the wind.

#### **PRESSURE-REGULATED**

High-quality regulator ensures consistent performance at altitude, in colder weather or with a nearly empty canister.





### SUPEREFFICIENT COOKWARE

Heat exchangers make the most efficient use of the stove's output while providing wind protection, resulting in extremely fast boil times.



### RADIANT BURNER POWER

Provides greater performance and efficiency than conventional burners—and significantly more wind resistance.

| REACTOR 1.7 L STOVE SYSTEM'S UNRIVALED BOIL TIMES: |                     |           |                   |  |     |      |
|----------------------------------------------------|---------------------|-----------|-------------------|--|-----|------|
| WIND                                               | BOIL TIME (MIN/1 L) |           | FUEL USED (g/1 L) |  |     |      |
|                                                    |                     |           |                   |  |