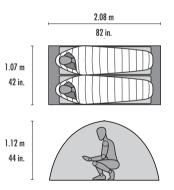

69 kg (8 lb 2 oz)              |  |
| 4.30 + 2.04 sq m (46 + 22 sq ft) |  |
| 1.12 m (44 in)                   |  |
| (4) Easton Syclone               |  |

68D ripstop polyester 1500 mm polyurethane & DWR

40D ripstop nylon DWR / 15D polyester micromesh 40D ripstop nylon 10,000 mm DuraShield™ polyurethane & DWR

|           | SKU     |  |
|-----------|---------|--|
| REMOTE 3  | 13114   |  |
| FOOTPRINT | 13013   |  |
|           | VIETNAM |  |





# Advance Pro<sup>™</sup>2

#### The ultimate tent for professional alpinists.

- Rainfly vents reduce condensation
- Supports first ascents and summit approaches
  Easton<sup>®</sup> Syclone<sup>™</sup> Poles resist breaking in severe winds

- Small footprint for pitching on a ledge
  Hybrid clip pole-sleeve sets up in seconds by one person



|                      | Advance Pro™ 2                                                |
|----------------------|---------------------------------------------------------------|
| CAPACITY             | 2                                                             |
| MIN. WEIGHT          | 1.30 kg (2 lb 14 oz)                                          |
| FLOOR + VESTIBULE    | 2.23 sq m (24 sq ft)                                          |
| INTERIOR PEAK HEIGHT | 1.12 m (44 in)                                                |
| POLES                | (1) Easton Syclone                                            |
| FABRICS              |                                                               |
| RAINFLY              | 20D ripstop nylon 2 ply breathable 1000 mm