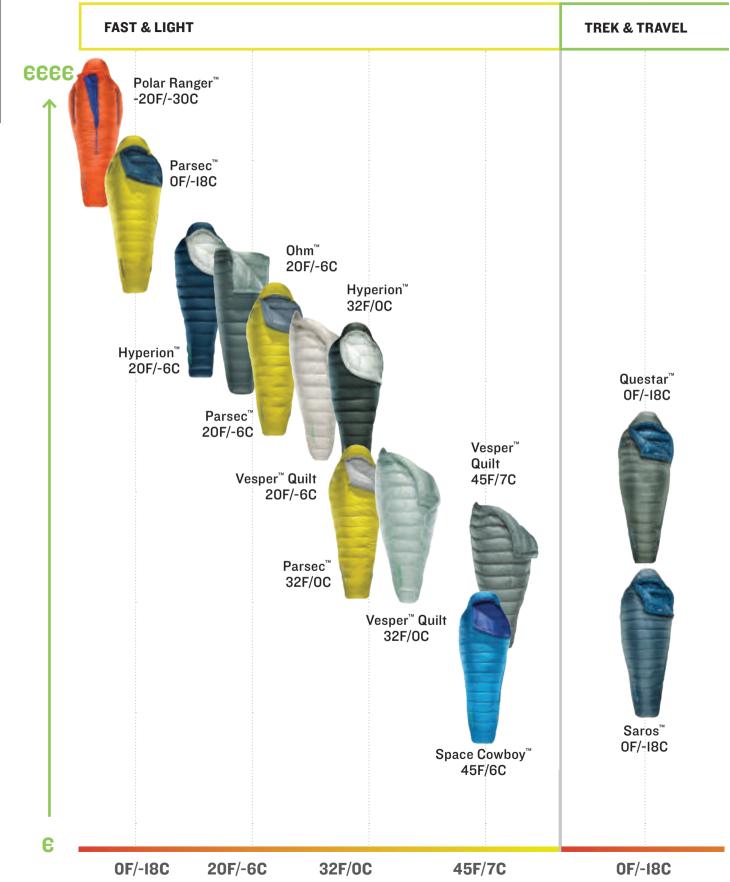

# **2023 LINE PLAN – SLEEPING PADS**

9

# **SLEEPING PADS FAST &** LIGHT®

Our reliable Fast & Light pads are the top choice for alpinists, ultralight backpackers and anyone who needs to move quickly in the backcountry.