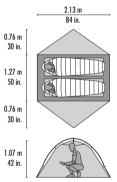

ylon 1200 mm XtremeShield™ polyurethane & silicone |  |
| CANOPY                  | 20D ripstop nylon / 10D polyester micromesh                     |  |
| FLOOR                   | 30D ripstop nylon 3000 mm XtremeShield™ polyurethane &<br>DWR   |  |
|                         | SKU                                                             |  |
| ACCESS 1                | 13131 13116                                                     |  |
| FOOTPRINT               | 13009                                                           |  |
| MADEIN                  | VIETNAM                                                         |  |



# Access<sup>™</sup> 2

CAPACITY

MIN. WEIGHT

A winter backpacking tent with two doors for easy access.

Access™ 2

1.64 kg (3 lb 10 oz)

1 (2) - -

2

2 60



|      | 2 |
|------|---|
| A MA | 1 |
|      |   |

175 ---- 64

|                  | , <u>2.13 n</u><br>84 in. |  |
|------------------|---------------------------|--|
| 0.76 m<br>30 in. |                           |  |
| 1.78 m<br>70 in. |                           |  |
| 0.76 m<br>30 in. |                           |  |
| 1.19 m<br>47 in. |                           |  |

Featuring extra space for three, so no one is left out in the cold.

#### Access™ 3

| 3                                 |  |
|-----------------------------------|--|
| 1.99 kg (4 lb 6 oz)               |  |
| 3.8 + 1.62 sq m (41 + 17.5 sq ft) |  |
| 1.19 m (47 in)                    |  |
|                                   |  |
| (1) Easton Syclone                |  |

20D ripstop nylon 1200 mm XtremeShield™ polyur