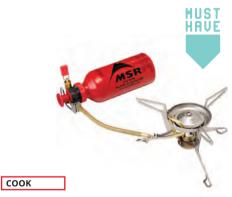

# **02** MSR

| Tents . |   |  |  |  |  |  |  |  |  |  |  |  |  |  |  | 60  |
|---------|---|--|--|--|--|--|--|--|--|--|--|--|--|--|--|-----|
| Water.  |   |  |  |  |  |  |  |  |  |  |  |  |  |  |  | 86  |
| Stoves  |   |  |  |  |  |  |  |  |  |  |  |  |  |  |  | 96  |
| Cookwar | е |  |  |  |  |  |  |  |  |  |  |  |  |  |  | 114 |
| Winter  |   |  |  |  |  |  |  |  |  |  |  |  |  |  |  | 128 |