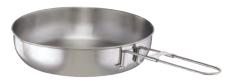

-------------|--------|--------|--|
| SIZE    | 475 ml     | 775 ml       | 1.1 L  | 1.6 L  |  |
| SKU     | 321107     | 321108       | 321109 | 321111 |  |
| MADE IN | THAILAND   |              |        |        |  |



## Alpine<sup>™</sup> 4 Pot Set

## **\*\*\***\*

Durable stainless steel cook set for preparing small group meals.

#### INCLUDES:

- $\cdot$  1 L, 2 L and 3 L stainless steel pots
- $\cdot$  3 lids that double as plates
- PanHandler™ Pot Lifter
- Stuff sack

#### Alpine™ 4 Pot Set

| SKU    | 21721    |
|--------|----------|
| MADEIN | THAILAND |



Stainless steel durability in a weight-saving cook set for two or more.

#### INCLUDES

MUST

- 1.5 L and 2 L stainless steel pots
- Lid
- PanHandler™ Pot Lifter
- Stuff sack

#### Alpine™ 2 Pot Set

```
21720
THAILAND
```



## Alpine<sup>™</sup> Fry Pan

#### Featuring stainless steel durability for heavy use.

- Bimetal pan with folding handle
- Extra layer of metal on bottom to diffuse heat more evenly
- Nests over Alpine 3 L pots

#### Alpine™ Fry Pan

| SKU     | 21611    |
|---------|----------|
| MADE IN | THAILAND |



## **Alpine<sup>™</sup> Plate**

#### Strong, lightweight stainless steel plate.

Nests with Alpine 2 L and 3 L pots

|        | Alpine™ Plate |
|--------|---------------|
| SKU    | 321104        |
| MADEIN | THAILAND      |



## Alpine<sup>™</sup> Long Tool Spoon

#### Extra-long spoon and stove maintenance tool in one.

- Durable stainless steel spoon
- Long handle to reach meals in tall pots and re-sealable stand-up pouches
- Integrated jet-and-cable tool for liquid fuel stoves

|