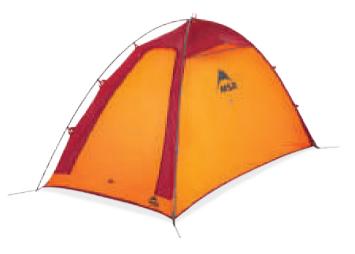

| VIETNAM                                                          |
|                      |                                                                  |



Extra width and length adds room for three mountaineers and their gear.



Remote™ 3

| 3                                |  |
|----------------------------------|--|
| 3.69 kg (8 lb 2 oz)              |  |
| 4.30 + 2.04 sq m (46 + 22 sq ft) |  |
| 1.12 m (44 in)                   |  |
| (4) Easton Syclone               |  |

68D ripstop polyester 1500 mm polyurethane & DWR

40D ripstop nylon DWR / 15D polyester micromesh 40D ripstop nylon 10,000 mm DuraShield™ polyurethane & DWR

|           | SKU     |  |
|-----------|---------|--|
| REMOTE 3  | 13114   |  |
| FOOTPRINT | 13013   |  |
|           | VIETNAM |  |





# Advance Pro<sup>™</sup>2

#### The ultimate tent for professional alpinists.

- Rainfly vents reduce condensation
- Supports first ascents and summit approaches
  Easton<sup>®</sup> Syclone<sup>™</sup> Poles resist breaking in severe winds

- Small footprint for pitching on a ledge
  Hybrid clip pole-sleeve sets up in seconds by one person



|                      | Advance Pro™ 2                                                |
|----------------------|---------------------------------------------------------------|
| CAPACITY             | 2                                                             |
| MIN. WEIGHT          | 1.30 kg (2 lb 14 oz)                                          |
| FLOOR + VESTIBULE    | 2.23 sq m (24 sq ft)                                          |
| INTE