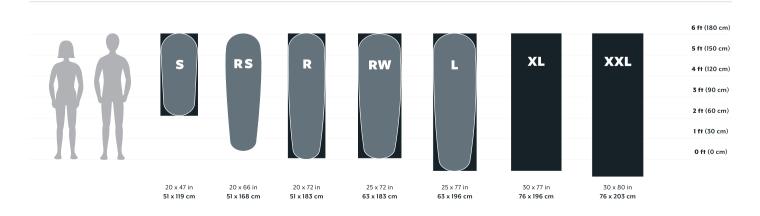

| S                           | R                           | RW                          | L                           |
|-----------------------------|-----------------------------|-----------------------------|-----------------------------|
| ORION                       | ORION                       | ORION                       | ORION                       |
| 13247                       | 13248                       | 13459                       | 13249                       |
| 51 x 119 cm<br>(20 x 47 in) | 51 x 183 cm<br>(20 x 72 in) | 64 x 183 cm<br>(25 x 72 in) | 64 x 196 cm<br>(25 x 77 in) |
| 170 g (6 oz)                | 250 g (8.8 oz)              | 310 g (11 oz)               | 340 g (12 oz)               |
| 6.4 cm (2.5 in)             |
| 2.3                         | 2.3                         | 2.3                         | 2.3                         |

| ProLite <sup>™</sup> Plus   |                             |                             | ProLite™ Plus<br>Women's    | IRL |
|-----------------------------|-----------------------------|-----------------------------|-----------------------------|-----|
| s                           | R                           | L                           | RS                          |     |
| CAYENNE                     | CAYENNE                     | CAYENNE                     | CAYENNE                     |     |
| 13259                       | 13260                       | 13261                       | 13262                       |     |
| 51 x 119 cm<br>(20 x 47 in) | 51 x 183 cm<br>(20 x 72 in) | 64 x 196 cm<br>(25 x 77 in) | 51 x 168 cm<br>(20 x 66 in) |     |
| 450 g<br>(1 lb)             | 650 g<br>(1 lb 7 oz)        | 880 g<br>(1 lb 15 oz)       | 650 g<br>(1 lb 7 oz)        |     |
| 3.8 cm<br>(1.5 in)          | 3.8 cm<br>(1.5 in)          | 3.8 cm<br>(1.5 in)          | 3.8 cm<br>(1.5 in)          |     |
| 3.2                         | 3.2                         | 3.2                         | 3.9                         |     |

|            | Z Lite™                     | *IRL* |
|------------|-----------------------------|-------|
|            | R                           |       |
| COLOR      | COYOTE/GRAY                 |       |
| SKU        | 02302                       |       |
| DIMENSIONS | 51 x 168 cm<br>(20 x 66 in) |       |
| WEIGHT     | 410 g<br>(14 oz)            |       |
| THICKNESS  | 2 cm<br>(0.75 in)           |       |
| R-VALUE    | 1.7                         |       |
| MADEIN     | IRELAND                     |       |

| Z Lite™ SOL                 |                             | IRL |
|-----------------------------|-----------------------------|-----|
| R                           | R                           |     |
| LIMON/SILVER                | BLUE/SILVER                 |     |
| 06670                       | 13267                       |     |
| 51 x 183 cm<br>(20 x 72 in) | 51 x 183 cm<br>(20 x 72 in) |     |
| 410 g<br>(14 oz)            | 410 g<br>(14 oz)            |     |
| 2 cm<br>(0.75 in)           | 2 cm<br>(0.75 in)           |     |
| 2.0                         | 2.0                         |     |
| IRELAND                     |                             |     |

|            |                             |                             |                             | ÷                           | IRL   |
|------------|-----------------------------|-----------------------------|-----------------------------|-----------------------------|-------|
|            | NeoAir® Topo                | ™ Luxe                      |                             |                             | * * * |
|            | R                           | RW                          | L                           | XL                          |       |
| COLOR      | BALSAM                      | BALSAM                      | BALSAM                      | BALSAM                      |       |
| SKU        | 13219                       | 13220                       | 13221                       | 13268                       |       |
| DIMENSIONS | 51 x 183 cm<br>(20 x 72 in) | 64 x 183 cm<br>(25 x 72 in) | 64 x 196 cm<br>(25 x 77 in) | 76 x 196 cm<br>(30 x 77 in) |       |
| WEIGHT     | 650 g<br>(1 lb 7 oz)        | 770 g<br>(1 lb 11 oz)       | 820 g<br>(1 lb 13 oz)       | 960 g<br>(2 lb 2 oz)        |       |
| THICKNESS  | 10 cm<br>(4 in)             | 10 cm<br>(4 in)             | 10 cm<br>(4 in)             | 10 cm<br>(4 in)             |       |
| R-VALUE    | 3.7                         | 3.7                         | 3.7                         | 3.7                         |       |
| MADEIN     | IRELAND                     |                             |                             |                             |       |

#### IRL NeoAir® Topo™ R RW L COLOR ETHER WAVE ETHER WAVE ETHER WAVE SKU 13222 13223 13224 51 x 183 cm (20 x 72 in) 64 x 196 cm (25 x 77 in) 64 x 183 cm (25 x 72 in) DIMENSIONS 850 g (1 lb 14 oz) 590 g (1 lb 5 oz) 800 g (1 lb 12 oz) WEIGHT 7.6 cm (3 in) 7.6 cm (3 in) 7.6 cm (3 in) THICKNESS **R-VALUE** 2.3 2.3 2.3 MADE IN IRELAND

| NeoAir® Venture             | м                           | IRL |
|-----------------------------|-----------------------------|-----|
| R                           | L                           |     |
| PINE                        | PINE                        |     |
| 13270                       | 13271                       |     |
| 51 x 183 cm<br>(20 x 72 in) | 64 x 196 cm<br>(25 x 77 in) |     |
| 540 g<br>(1 lb 3 oz)        | 740 g<br>(1 lb 10 oz)       |     |
| 5 cm<br>(2 in)              | 5 cm<br>(2 in)              |     |
| 2.2                         | 2.2                         |     |
| IRELAND                     |                             |     |

| Trail Lite™                 |                             | Trail Lite™ Women's         |
|-----------------------------|-----------------------------|-----------------------------|
| R                           | L                           | RS                          |
| TROOPER GRAY                | TROOPER GRAY                | TROOPER GRAY                |
| 13272                       | 13273                       | 13274                       |
| 51 x 183 cm<br>(20 x 72 in) | 64 x 196 cm<br>(25 x 77 in) | 51 x 168 cm<br>(20 x 66 in) |
| 740 g<br>(1 lb 10 oz)       | 990 g<br>(2 lb 3 oz)        | 740 g<br>(1 lb 10 oz)       |
| 3.8 cm<br>(1.5 in)          | 3.8 cm<br>(1.5 in)          | 3.8 cm<br>(1.5 in)          |
| 3.2                         | 3.2                         | 4.5                         |
|                             |                             |                             |

|            | Trail Scout™                |                             | "* * * " |
|------------|-----------------------------|-----------------------------|----------|
|            | R                           | L                           |          |
| COLOR      | DEEP FOREST                 | DEEP FOREST                 |          |
| ѕки        | 11454                       | 11455                       |          |
| DIMENSIONS | 51 x 183 cm<br>(20 x 72 in) | 64 x 196 cm<br>(25 x 77 in) |          |
| WEIGHT     | 680 g<br>(1 lb 8 oz)        | 940 g<br>(2 lb 1 oz)        |          |
| THICKNESS  | 2.5 cm<br>(1 in)            | 2.5 cm<br>(1 in)            |          |
| R-VALUE    | 3.1                         | 3.1                         |          |
| MADEIN     | IRELAND                     |                             |          |

| RidgeRest <sup>®</sup> Classic |                             | (IRL) |
|--------------------------------|-----------------------------|-------|
| R                              | L                           |       |
| CHARCOAL                       | CHARCOAL                    |       |
| 06432                          | 06433                       |       |
| 51 x 183 cm<br>(20 x 72 in)    | 64 x 196 cm<br>(25 x 77 in) |       |
| 400 g<br>(14 oz)               | 540 g<br>(1 lb 3 oz)        |       |
| 1.5 cm<br>(.625 in)            | 1.5 cm<br>(.625 in)         |       |
| 2.0                            | 2.0                         |       |
| IRELAND                        | USA                         |       |

|            | MondoKing™ 3D               |                                |  |
|------------|-----------------------------|--------------------------------|--|
|            | L                           | XXL                            |  |
| COLOR      | MARINE BLUE                 | MARINE BLUE                    |  |
| SKU        | 13225                       | 13226                          |  |
| DIMENSIONS | 64 x 196 cm<br>(25 x 77 in) | 76 x 203 cm<br>(30 x 80 in)    |  |
| WEIGHT     | 1990 g<br>(4 lb 6 oz)       | 2500 g<br>(5 lb 8 oz)          |  |
| THICKNESS  | 11 cm (4.25 in)             | 11 cm (4.25 in)                |  |
| R-VALUE    | 7.0                         | 7.0                            |  |
| MADE IN    | USA BUILT OF THE FI         | NEST U.S. AND GLOBAL MATERIALS |  |

|            | LuxuryMap™                  |                             | {IRL}                       |
|------------|-----------------------------|-----------------------------|-----------------------------|
|            | R                           | L                           | XL                          |
| COLOR      | POSEIDON BLUE               | POSEIDON BLUE               | POSEIDON BLUE               |
| SKU        | 13278                       | 13279                       | 13280                       |
| DIMENSIONS | 51 x 183 cm<br>(20 x 72 in) | 64 x 196 cm<br>(25 x 77 in) | 76 x 196 cm<br>(30 x 77 in) |
| WEIGHT     | 1480 g<br>(3 lb 4 oz)       | 1900 g<br>(4 lb 3 oz)       | 2330 g<br>(5 lb 2 oz)       |
| THICKNESS  | 7.6 cm (3 in)               | 7.6 cm (3 in)               | 7.6 cm (3 in)               |
| R-VALUE    | 6.0                         | 6.0                         | 6.0                         |
| MADEIN     | IRELAND                     |                             |                             |

| R                           | L                           | XL                          |
|-----------------------------|-----------------------------|-----------------------------|
| POSEIDON BLUE               | POSEIDON BLUE               | POSEIDON BLUE               |
| 13281                       | 13282                       | 13283                       |
| 51 x 183 cm<br>(20 x 72 in) | 64 x 196 cm<br>(25 x 77 in) | 76 x 196 cm<br>(30 x 77 in) |
| 1140 g<br>(2 lb 8 oz)       | 1530 g<br>(3 lb 6 oz)       | 1820 g<br>(4 lb)            |
| 5 cm (2 in)                 | 5 cm (2 in)                 | 5 cm (2 in)                 |
| 6.0                         | 6.0                         | 6.0                         |