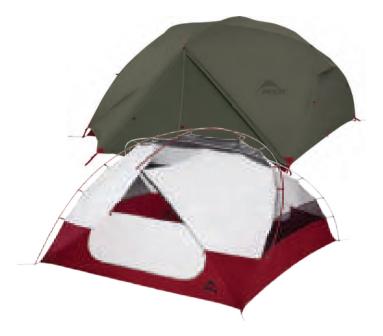

# **02** MSR

| Tents . |   |  |  |  |  |  |  |  |  |  |  |  |  |  |  | 60  |
|---------|---|--|--|--|--|--|--|--|--|--|--|--|--|--|--|-----|
| Water.  |   |  |  |  |  |  |  |  |  |  |  |  |  |  |  | 86  |
| Stoves  |   |  |  |  |  |  |  |  |  |  |  |  |  |  |  | 96  |
| Cookwar | е |  |  |  |  |  |  |  |  |  |  |  |  |  |  | 114 |
| Winter  |   |  |  |  |  |  |  |  |  |  |  |  |  |  |  | 128 |