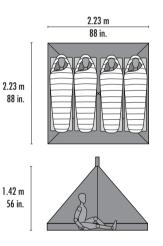

# **02** MSR

| Tents . |   |  |  |  |  |  |  |  |  |  |  |  |  |  |  | 60  |
|---------|---|--|--|--|--|--|--|--|--|--|--|--|--|--|--|-----|
| Water.  |   |  |  |  |  |  |  |  |  |  |  |  |  |  |  | 86  |
| Stoves  |   |  |  |  |  |  |  |  |  |  |  |  |  |  |  | 96  |
| Cookwar | е |  |  |  |  |  |  |  |  |  |  |  |  |  |  | 114 |
| Winter  |   |  |  |  |  |  |  |  |  |  |  |  |  |  |  | 128 |