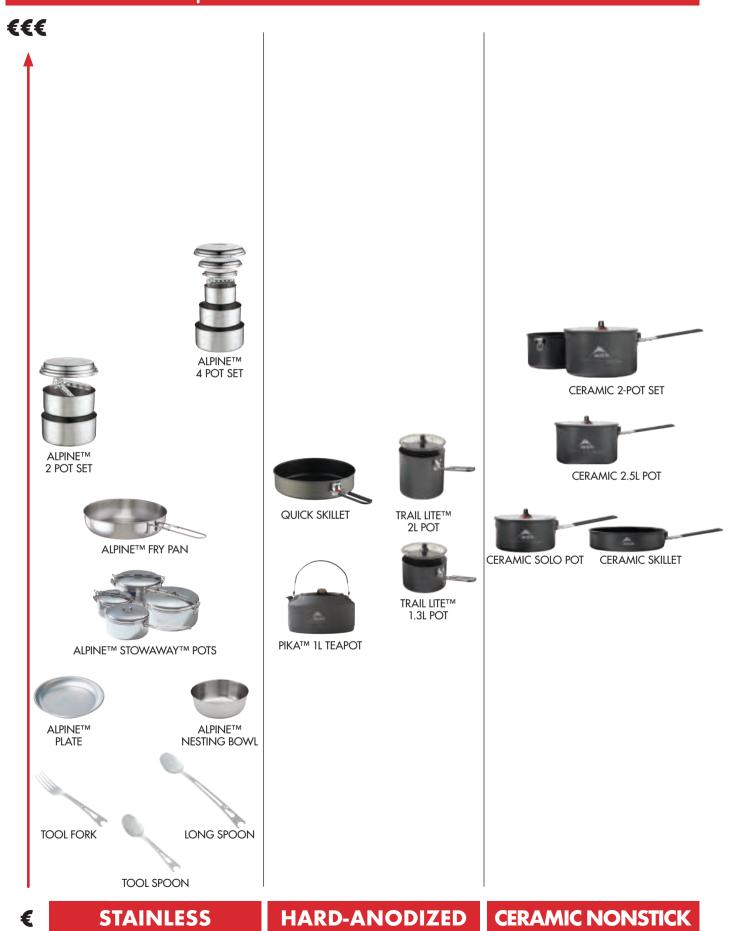

l Combo | 06635 | White Gas<br>Kerosene                 | 3.5 min<br>4.4 min             | 25 L<br>34 L             | 1.3 L<br>1.6 L          | 4.4 L<br>5.3 L          | ~110 min<br>~155 min                        | 11.2 oz (318 g)                                      | 14.9 oz (423 g)                                       |

WEIGHTS: Minimum weight of liquid fuel stove includes the stove and fuel pump only. Minimum weight of canister stove includes stove only. NOTE: These charts are for comparison purposes only. Testing was conducted in a room-temperature laboratory at sea level with 21° C / 70° F water. Field conditions vary in every conceivable way, which will result in different burn and boil times.



## ELEVATING THE COOKING EXPERIENCE

DIANUS

.....



PHOTO: WILLIE WOODWARD









## TITANIUM

BIG TITAN™ KETTLE

TITAN™ KETTLE

TITAN™ CUP

## **SETS**

















ALPINIST™ 2 COOK SET

FLEX™ 4 COOK SET







QUICK 2 COOK SET















TRAIL MINI™ SOLO COOK SET





TRAIL LITE™ DUO COOK SET

MSP

€€€

COOKWARE



## **CERAMIC NONSTICK**

Safe at high heat and safe for your health, our Fusion® ceramic coating is the absolute best choice for nonstick performance at camp. More durable than other types of coatings, this premium ceramic is the toughest we've ever found.



#### **Ceramic Solo Pot**

Lightweight nonstick aluminum pot with durable Fusion® ceramic for solo and simple backcountry meals.

• 1.3 L hard-anodized aluminum pot with ceramic interior and strainer lid • Folding Talon™ pot handle

#### **Ceramic Solo Pot**

| SKU     | 13230    |  |  |
|---