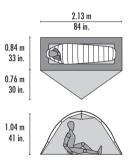

heavy mountaineering tents. Lighter than our mountaineering tents and warmer than our backpacking tents, these strong tents provide skiers, splitboarders and snowshoers with a robust home base for their mountain pursuits.

## **STRONG DESIGN**

Featuring a swivel pole hub for faster setup, the tents' central support frame holds up to high winds and heavy snow loads. Virtually unbreakable Easton<sup>®</sup> Syclone<sup>™</sup> poles further boost durability.

## **RELIABLE PROTECTION**

Durable fabrics offer full protection and warmth in cold weather and in snow conditions found at tree line.

## LIVABILITY

Rainfly vents reduce condensation, while large vestibules protect gear, freeing up more livable room inside the tent.



## Access™ 1

The best solo tent for winter backcountry trips.



|                         | Access™ 1                                                       |  |
|-------------------------|-----------------------------------------------------------------|--|
| CAPACITY                | 1                                                               |  |
| MIN. WEIGHT             | 1.37 kg (3 lb)                                                  |  |
| FLOOR + VESTIBULE       | 1.76 + .23 sq m (19 + 9 sq ft)                                  |  |
| INTERIOR<br>PEAK HEIGHT | 1.04 m (41 in)                                                  |  |
| POLES                   | (1) Easton Syclone                                              |  |
| FABRICS                 |                                                                 |  |
| RAINFLY