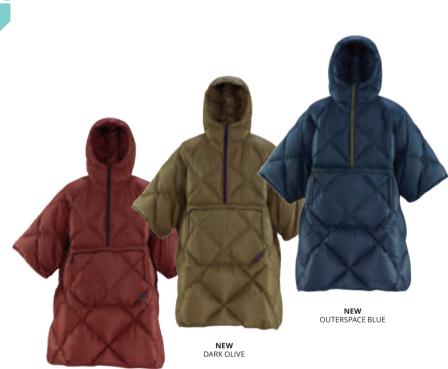

r over your feet for extra warmth.
- · Build a System: Pair with another Therm-a-Rest quilt, sleeping bag, blanket or sheet to build a layered system.
- Stuff sack and storage sack included.





## Vela™ Double 20F/-6C

| DOUBLE                                   |     |
|------------------------------------------|-----|
| 13175                                    |     |
| 1268 g (2 lb 13 oz)                      |     |
| 650 Fill Duck Nikwax Hydrophobic Down, F | RDS |
| CHINA                                    |     |

650 Fill Duck Nikwax Hydrophobic Down, RDS MADE IN CHINA

DOUBLE

987 g (2 lb 3 oz)

13174

sкu

FILL

WEIGHT

Vela™ Double 32F/0C

# BLANKETS & PONCHOS CAMP & COMFORT<sup>™</sup>

Our versatile, insulated blankets are designed for extra warmth during any adventure.







NEW BURGUNDY



# Honcho Poncho<sup>™</sup> Down

Be iconic, be multi-functional, and elevate performance with hydrophobic down to achieve the ultimate camp comfort with the Honcho Poncho Down.

- Premium Down Insulation: RDS-certified 650-Fill Nikwax Hydrophobic Down™ is warmer and lighter than synthetic fill. It is the same down used in some of our best sleeping bags.
- Refined Fit: Snap layout and articulated shape maximizes the benefits of a poncho while cutting back on annoying excess fabric that gets in the way when performing tasks like cooking.
- Compact Packing: Front pocket doubles as built-in stuff sack for easy and compact on-the-go storage.
- Thoughtful Features: Half-length zipper, three-panel fitted hood, quilted pattern, and hanger loop make wearing the Honcho Poncho Down