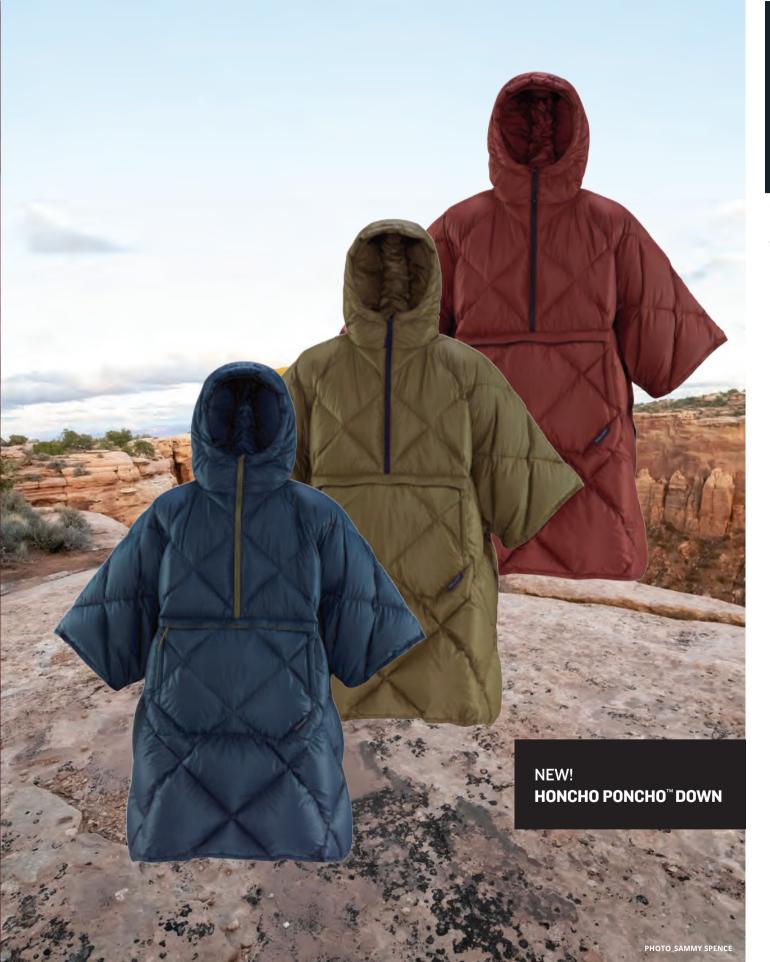

# BAGS, QUILTS & BLANKETS THE HONCHO PONCHO<sup>TM</sup> DOWN

The Honcho Poncho Down is a softer, warmer and altogether elevated alternative to our synthetic fan favorite. With a more tailored shape, the added front zipper, arm holes, and a three-panel hood, we've upped the fun factor with high-performance and versatile protection from the elements.

- Insulated with RDS certified 650-fill Nikwax Hydrophobic Down.
- $\boldsymbol{\cdot}$  Front half-length zipper, fitted hood, and side snaps make it  $\boldsymbol{more \ wearable}$  around camp.
- Made of GRS-certified, 100% recycled nylon with a water-resistant DWR coating.
- $\cdot$  Packs down into built-in front zip pocket for compact storage and to  $\ensuremath{\textbf{double}}\xspace$  a  $\ensuremath{\textbf{pillow}}\xspace.$