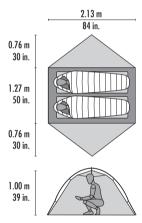

|  |
| POLES                | 1 DAC Featherlite NFL™                          |  |
| FABRICS              |                                                 |  |
| RAINFLY              | 20D ripstop nylon DuraShield™<br>coated 1200 mm |  |
| CANOPY               | 15D nylon micromesh / 20D<br>ripstop nylon      |  |
| FLOOR                | 30D ripstop nylon DuraShield™<br>coated 3000 mm |  |
|                      | SKU                                             |  |
| HUBBA NX             | 06203 02746                                     |  |
| FOOTPRINT            | 13008                                           |  |
| MADE IN              | CHINA                                           |  |

# Hubba Hubba™ NX

Unmatched versatility for two-person backcountry travel.



#### Hubba Hubba™ NX

| 2                                  |
|------------------------------------|
| 1.54 kg (3 lb 7oz)                 |
| 2.7 + 1.62 sq m (29 + 17.5 sq ft ) |
| 1 m (39 in)                        |
| 1 DAC Featherlite NFL™             |

20D ripstop nylon DuraShield™ coated 1200 mm 15D nylon micromesh / 20D ripstop nylon

30D ripstop nylon DuraShield™ coated 3000 mm

|           | SKU   |       |
|-----------|-------|-------|
| HUBBA NX  | 06204 | 02750 |
| FOOTPRINT | 13010 |       |
|           | CHINA |       |

# BACKPACKING TENTS

MS



## Mutha Hubba<sup>™</sup> NX

FOOTPRINT

MADEIN

An honest "3" with ample room for three people and gear.



|                      | Mutha Hubba™ NX                                                  |
|----------------------|-----