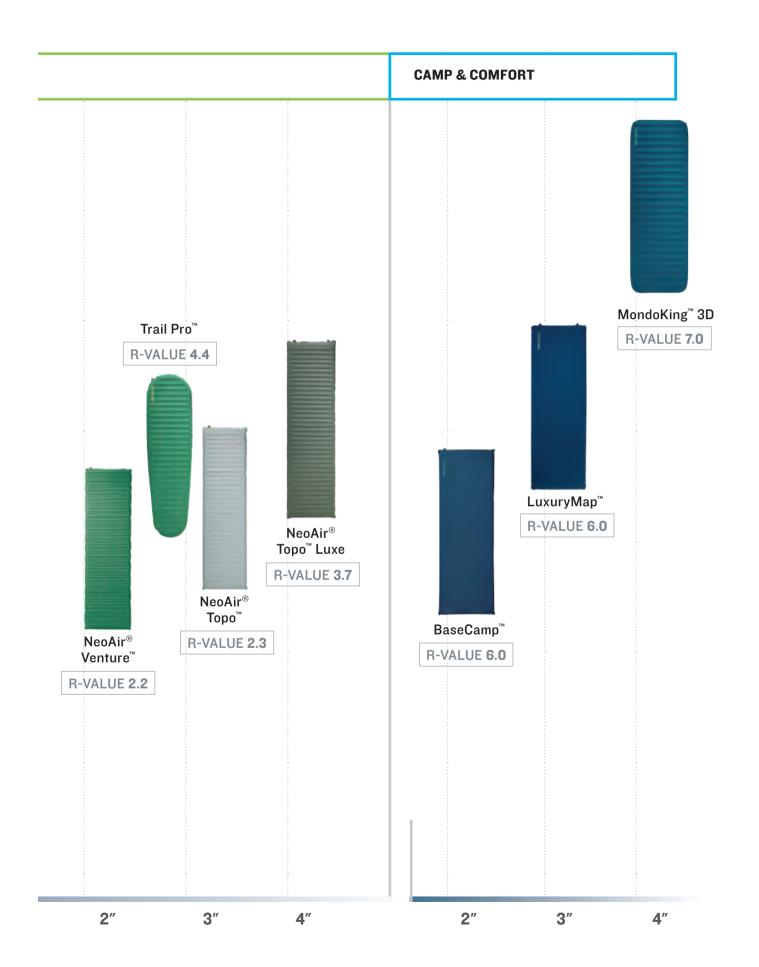

# SLEEPING PADS CAMP & COMFORT<sup>™</sup>

Whether it is base camping before a summit day or car camping with the family, our Camp & Comfort pads deliver maximum luxury when sleeping well is priority number one.