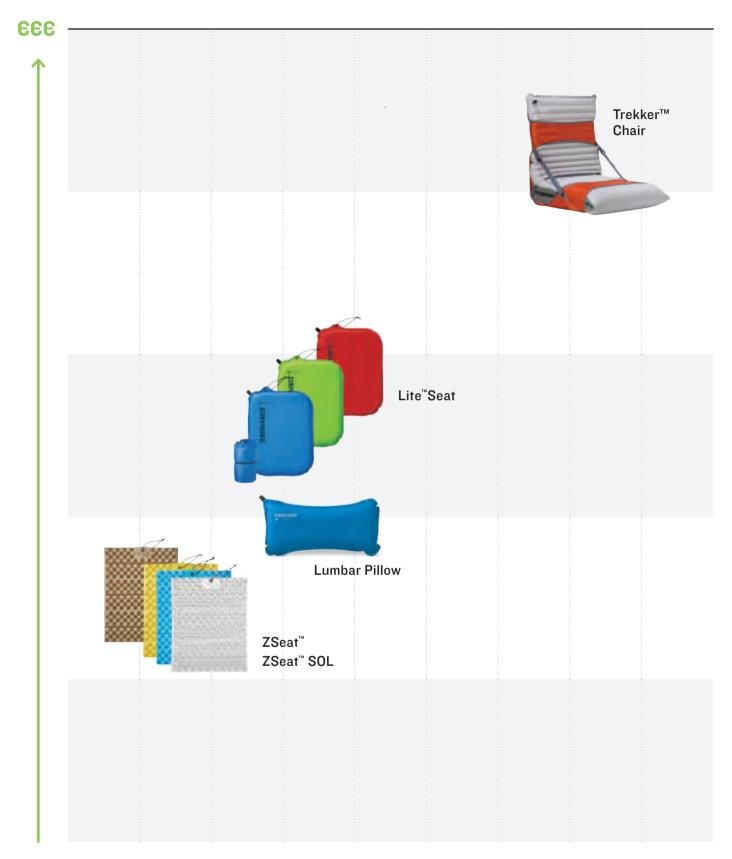

EXTENDED

#### **THERMACAPTURE**<sup>™</sup>

An innovative, proprietary material that reflects radiant heat and minimizes heat loss without adding extra weight or bulk.

STRATACORE™ FOAM

Yielding the best warmth-to-weight ratio of any self-inflating pad, StrataCore uses a continuous layer of thermal foam nestled between alternating ridges of air and foam.

#### TRIANGULAR CORE MATRIX™

Patented technology utilizes two stacked layers of triangular baffles to create a stable surface while minimizing heat loss.

#### PRESSURE-MAPPING

We use pressure-sensitive measurements to vary the support in our pads to provide intentionally placed support and comfort.

A single layer of horizontal wave baffles that slows convective heat loss without adding extra bulk.

**DIE-CUT FOAM** 

A cut structure that allows for a lower density foam, which means a lighter weight and more compact pad.

#### THERMAL FOAMS

Open cell foam structure traps air to deliver a higher R-value foam that provides consistent support and durability.

#### **RIDGEREST & Z LITE**

Our unique patterns boost warmth with air-trapping peaks and valleys. Dualdensity foam provides a durable and soft sleeping surface. The nesting Z Lite pattern maximizes compactibility.