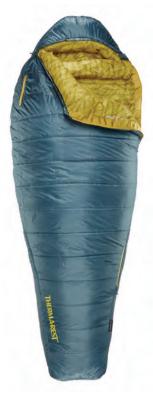

#### Parsec 20F/-6C

Designed to lighten your pack without sacrificing comfort, the Parsec is the ideal sleeping bag for pushing further and faster in the backcountry.

- High Performance Sustainability: The liner and shell are made of GRScertified 100% recycled nylon that has a super soft feel and is lighter than previous versions.
- Sustainable 800 Fill Nikwax Hydrophobic Down™: Responsible Down Standard certified, it absorbs 90% less water and dries 3 times faster without using dangerous PFCs.
- SynergyLink™ Connectors: Ultralight straps secure the bag to a pad to increase the thermal efficiency of your sleep system.
- No-Fuss Zipper: YKK anti-snag zipper prevents accidental tears and makes midnight ventilation easy.
- **Refined Fit**: Tested and perfected in our onsite cold chamber, a roomy fit and precise down distribution achieve optimal thermal efficiency and comfort.
- Toe-asis™ Foot Warmer Pocket: Ergonomic toe box that rapidly warms cold feet.
- Additional Features: Heat-trapping draft collar, full-length zipper draft tube, cinchable hood, external zip pocket, and blanket attachment loops.
- Compression sack and storage sack included

| TEMPERAT | URE RATII | NG IN ACCORD | ANCE TO I | EN 13537 / I | SO 23537 |
|----------|-----------|--------------|-----------|--------------|----------|
| COMFORT  | 32° F     | TRANSITION   | 20° F     | RISK         | -9° F    |
| RANGE    | 0° C      | RANGE        | -6° C     | RANGE        | -23° C   |

|        | Parsec™ 20F/-6C       |                       |                    |
|--------|-----------------------|-----------------------|--------------------|
|        | SMALL                 | REGULAR               | LONG               |
| SKU    | 11395                 | 11396                 | 11397              |
| WEIGHT | 720 g (1 lb 9 oz)     | 805 g (1 lb 12 oz)    | 890 g (1 lb 15 oz) |
| FILL   | 800 Fill Goose Nikwax | Hydrophobic Down, RDS |                    |
| MADEIN | CHINA                 |                       |                    |