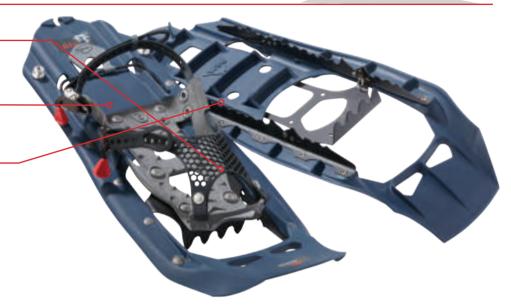

# NeoAir<sup>®</sup> UberLite<sup>™</sup>

For those who need the absolute lightest and most compact sleeping pad for their missions, the UberLite is in a league of its own.

ORION

- Featherweight: Weighing just north of half a pound, the UberLite sets the standard for ultralight sleeping pads.
- **Minimalist Materials**: Featuring the lightest fabric ever on a Therm-a-Rest pad, the 15D nylon is 40% lighter than the XLite fabric.
- **Big on Comfort**: 2.5 inches (6.4 cm) of cushion provide luxurious rest during your fast and light activities.
- Proven NeoAir Construction: Built using our trusted Triangular Core Matrix<sup>™</sup> to maximize your rest during strenuous backcountry objectives.
- WingLock™ Valve: Our intuitive and dependable valve features one-way inflation and maximizes air flow for speedy inflation and quick deflation.
- · Pump sack, stuff sack and repair kit included.