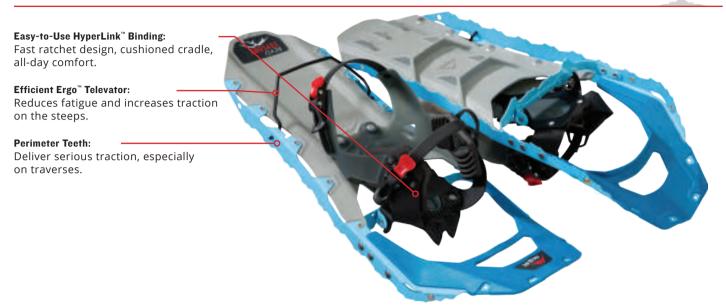

nding:

Comfortable stretch mesh hugs feet securely and is compatible with nearly any footwear.

#### Lasting Durability:

Solid, streamlined plastic molded deck can handle years of use.

#### **Trail Traction:**

Steel traction rails and brake bars for a secure grip.



## MSR® SNO

## Lightning<sup>™</sup> Trail

MEN'S

SIZE

MEN'S

OUR LIGHTEST SNOWSHOES

WOMEN'S





**Evo<sup>™</sup> Trail** DURABLE, GREAT VALUE

UNISEX



MADE IN IRELAND

## Revo<sup>™</sup>Trail

COLOR RANGER

MADE IN IRELAND

STREAMLINED & DURABLE

IRL

22 IN

13639

25 IN

13638

|            | 25 IN | 22 IN |
|------------|-------|-------|
| MARINE FOG | 13634 | 13635 |
| IRELAND    |       |       |





## MSR

## EXPLORE SNOWSHOES

For hiking on and off trail; all-day comfort & ease of use on extended trips.









## **ASCENT SNOWSHOES**

Boasting our Paragon Binding for ultimate confidence and foot control, our Ascent Snowshoes remain the pinnacle choice for backcountry travelers in rugged terrain.



| Revo™ | Ascent |
|-------|--------|
| Kevo  | Ascent |

#### DURABILITY & MAX FOOT SECURITY

MADE IN IRELAND







IRELAND

IRELAND



## YOUTH SNOWSHOES Durable and easy-to-use snowshoes designed for growing adventurers.

#### Shift<sup>™</sup> AGES 7-13 | VERSATILE SIZING, GROWN-UP TRACTION Tyker<sup>™</sup>AGES 3-7 | EXTRA-STURDY, DESIGNED FOR KIDS' SMALL STRIDE UNISEX SIZE 19 IN 17 IN COLOR TRON BLUE ELECTRIC POP PINK DINO GREEN PURPLE POWER SKU 10625 10624 10623 10622 USA OF U.S. AND IMPORTED MATERIALS MADE IN USA OF U.S. AND IMPORTED MATERIALS

## **SNOWSHOE ACCESSORIES**



SNOWSHOE