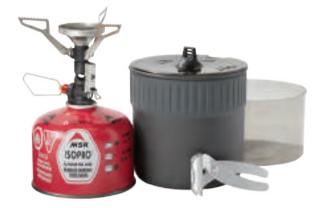

-|
| SKU    | 11582                         |
| MADEIN | KOREA                         |



#### Excellent remote-canister stability for ultra-efficient cold weather performance.

- Inverted Liquid-Feed: Inverting canister allows stove to run on liquid fuel for increased cold-weather and low-fuel performance.
- Remote Burner: Added stability for use with large pots (up to 10" diameter).
- · Compatible: Design allows the use of a windscreen; compatible with bake ovens.
- · Lightweight: Weighs just 187 g (6.6 oz).

#### WindPro<sup>™</sup> II 06636 USA OF U.S. AND IMPORTED MATERIALS

| 102 |
|-----|
|-----|

sкu





# **STOVE KITS**

Pairing high performance with pack-and-go convenience, our stove kits make the ultimate cook-and-eat solutions for backpacking duos and soloists moving fast.



# PocketRocket<sup>®</sup> Deluxe Stove Kit

# Our premium cook-and-eat kit takes ultralight adventures up a notch with deluxe features.

- Premium Kit: Pressure-regulated, push-start PocketRocket Deluxe stove + our ultralight Trail Mini Duo Cook Set.
- Light & Compact: Nested design slips easily into small packs and weighs just 371 g (13.1 oz).
- Fast-Boiling: Boils 1 liter in 3:20 minutes, maintaining fast boil times even in cold weather and with low fuel.
- Integrated Piezo Igniter: Fast, easy, reliable ignition.
- Includes: PocketRocket® Deluxe stove with stuff sack; 1.2 L hard-anodized aluminum pot with insulated grip; bowl;\* strainer lid;\* ultralight pot handle; kit stuff sack; room to nest 4- or 8-oz IsoPro<sup>™</sup> fuel.

|        | PocketRocket® Deluxe Stove Kit |  |
|-----