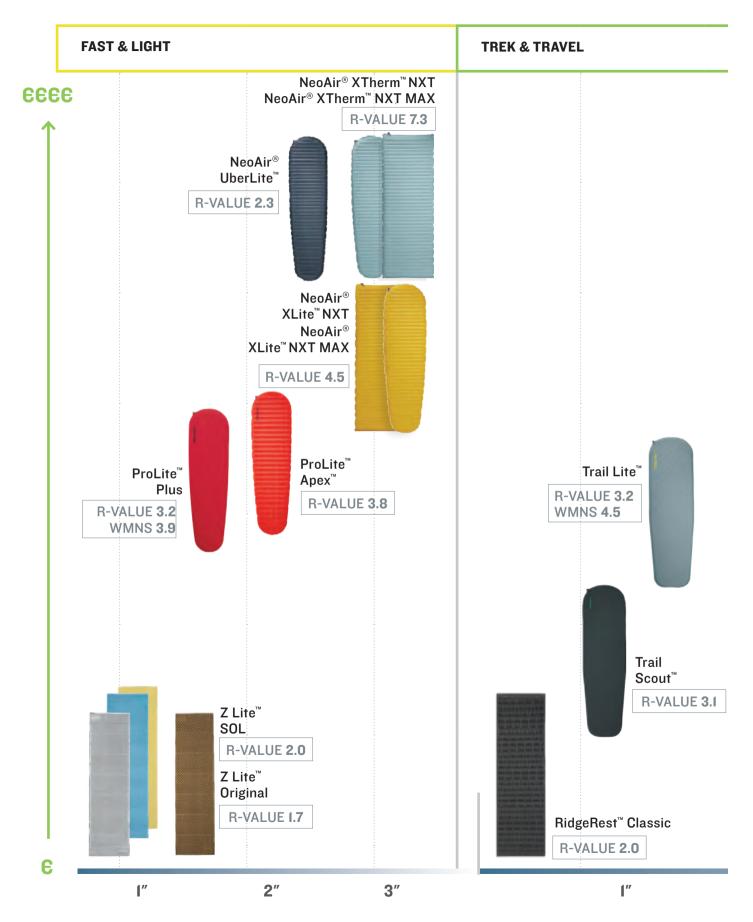

# **SLEEPING PAD R-VALUE**

#### ITS ALL ABOUT FINDING THE RIGHT PAD

A standardized R-Value may allow direct comparison of sleeping pad insulation across brands, but which R-Value is the right one? Figuring out the R-Value you need is a key step in finding your pad, which is why Therm-a-Rest developed an easy-to-read seasonality chart. We built this seasonality chart as a guide. Variables such as humidity, type of shelter and personal preference all effect how warm a sleeper is on any given night. No chart can replace experience for knowing the right R-Value for a personalized sleep system.

# **SLEEPING PADS FAST &** LIGHT®

Our reliable Fast & Light pads are the top choice for alpinists, ultralight backpackers and anyone who needs to move quickly in the backcountry.

# SLEEPING PADS TREK & TRAVEL<sup>™</sup>

The pinnacle of backcountry luxury, our versatile Trek & Travel pads are the premier choice for the comfort-conscious backpacker.

COMFORTABLE THICK PACKABLE