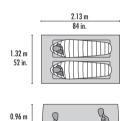

| W. | Α. | R. | М. | Fit |  |
|----|----|----|----|-----|--|
|    |    |    |    |     |  |

| Size<br>Chart | G | SMALL   | <b>FIT :</b> 156 cm - 168 cm (5'1" - 5'6") |
|---------------|---|---------|--------------------------------------------|
| Gildit        | R | REGULAR | <b>FIT :</b> 169 cm - 183 cm (5'7" - 6')   |
|               | 0 | LONG    | <b>FIT :</b> 184 cm - 198 cm (6'1" - 6'6") |