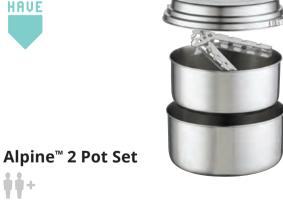

e cooking
- Great for storing gear or supplies when not cooking
- · Hinged, easy-lift handle flips over the fitted lid to lock it in place

|         | Alpine™ St | owAway™ Pots | 5      |        |  |
|---------|------------|--------------|--------|--------|--|
| SIZE    | 475 ml     | 775 ml       | 1.1 L  | 1.6 L  |  |
| SKU     | 321107     | 321108       | 321109 | 321111 |  |
| MADE IN | THAILAND   |              |        |        |  |



## Alpine<sup>™</sup> 4 Pot Set

## **\*\*\***\*

Durable stainless steel cook set for preparing small group meals.

#### INCLUDES:

- $\cdot$  1 L, 2 L and 3 L stainless steel pots
- $\cdot$  3 lids that double as plates
- PanHandler™ Pot Lifter
- Stuff sack

#### Alpine™ 4 Pot Set

| SKU    | 21721    |
|--------|----------|
| MADEIN | THAILAND |



Stainless steel durability in a weight-saving cook set for two or more.

#### INCLUDES

MUST

- 1.5 L and 2 L stainless steel pots
- Lid
- PanHandler™ Pot Lifter
- Stuff sack

#### Alpine™ 2 Pot Set

```
21720
THAILAND
```



## Alpine<sup>™</sup> Fry Pan

#### Featuring stainless steel durability for heavy use.

- Bimetal pan with folding handle
- Extra layer of metal on bottom to diffuse heat more evenly
- Nests over Alpine 3 L pots

#### Alpine™ Fry Pan

| SKU     | 21611    |
|---------|----------|
| MADE IN | THAILAND |



## **Alpine<sup>™</sup> Plate**

#### Strong, lightweight stainless steel plate.

Nests with Alpine 2 L and 3 L pots

|        | Alpine™ Plate |
|--------|---------------|
| SKU    | 321104        |
| MADEIN | THAILAND      |



## Alpine<sup>™</sup> Long Tool Spo