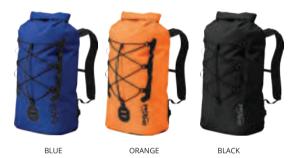

# **04** SEALLINE

| Dry Packs    |    |   |  |  |  |  |  |  |  |  |  |  |  |  |  | 160 |
|--------------|----|---|--|--|--|--|--|--|--|--|--|--|--|--|--|-----|
| Duffels .    |    |   |  |  |  |  |  |  |  |  |  |  |  |  |  | 164 |
| Dry Bags .   |    |   |  |  |  |  |  |  |  |  |  |  |  |  |  | 166 |
| Packing Syst | em | S |  |  |  |  |  |  |  |  |  |  |  |  |  | 170 |