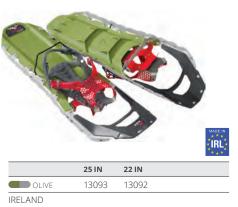

l

MEN'S

SIZE

MEN'S

OUR LIGHTEST SNOWSHOES

WOMEN'S





**Evo<sup>™</sup> Trail** DURABLE, GREAT VALUE

UNISEX



MADE IN IRELAND

## Revo<sup>™</sup>Trail

COLOR RANGER

MADE IN IRELAND

STREAMLINED & DURABLE

IRL

22 IN

13639

25 IN

13638

|            | 25 IN | 22 IN |
|------------|-------|-------|
| MARINE FOG | 13634 | 13635 |
| IRELAND    |       |       |





## MSR

## EXPLORE SNOWSHOES

For hiking on and off trail; all-day comfort & ease of use on extended trips.









## **ASCENT SNOWSHOES**

Boasting our Paragon Binding for ultimate confidence and foot control, our Ascent Snowshoes remain the pinnacle choice for backcountry travelers in rugged terrain.



| Revo™ | Ascent |
|-------|--------|
| Kevo  | Ascent |

#### DURABILITY & MAX FOOT SECURITY

MADE IN IRELAND







IRELAND

IRELAND



## YOUTH SNOWSHOES Durable and easy-to-use snowshoes designed for growing adventurers.

#### Shift<sup>™</sup> AGES 7-13 | VERSATILE SIZING, GROWN-UP TRACTION Tyker<sup>™</sup>AGES 3-7 | EXTRA-STURDY, DESIGNED FOR KIDS' SMALL STRIDE UNISEX SIZE 19 IN 17 IN COLOR TRON BLUE ELECTRIC POP PINK DINO GREEN PURPLE POWER SKU 10625 10624 10623 10622 USA OF U.S. AND IMPORTED MATERIALS MADE IN USA OF U.S. AND IMPORTED MATERIALS

## **SNOWSHOE ACCESSORIES**



SNOWSHOE CARRY PACK

Full-featured carry-and-storage pack; fits a broad range of snowshoe sizes.

| SKU    | 11363   | - |
|--------|---------|---|
| MADEIN | VIETNAM |   |



PARAGON™ HEEL STRAP / POSILOCK™ REPLACEMENT STRAP

| Includes: (2) replacement |  |
|---------------------------|--|
| straps                    |