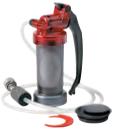

P248 TESTING STANDARDS

Though backcountry water filters and purifiers are unregulated, NSF Protocol P231 and P248 provide scientifically accepted standards for testing them. Every MSR design passes a stringent test when challenged with what's considered worst-case water (extreme levels of microbes, turbidity, etc.)—even at the end of its life. These standards are the best way to prove a device offers protection against real backcountry water types throughout its useful life.









# 2023 WATER TREATMENT | LINE PLAN

€€€



TRAILSHOT™ MICROFILTER



THRU-LINK™ INLINE MICROFILTER



EMERGENCY HOME WATER FILTRATION SYSTEM





€

**E-PREP** 



GUARDIAN™ GRAVITY PURIFIER VIRUS PROTECTION



GUARDIAN™ PURIFIER VIRUS PROTECTION

> HYPERFLOW™ MICROFILTER



AUTOFLOW™ XL GRAVITY FILTER 10L



MINIWORKS™ EX MICROFILTER

€

# PUMPS

# **GROUP / GRAVITY**



ACD

Tested against some of the worst water, our purifiers deliver the viral defense adventurers need in high-risk zones, like popular wilderness areas and developing countries.



# Guardian<sup>™</sup> Gravity Purifier

State-of-the-art, high-volume water purifier—the only gravity system you may ever need.

- Ultimate Two-Stage Protection: Hollow fiber removes viruses, protozoa, bacteria and microplastics; activated carbon reduces chemicals, tastes and odors.
- Easy to Fill: 10 L reservoir fills easily at sinks and wild sources. Universal bottle adapter prevents cross-contamination.
- High-Flow Cartridge: Advanced engineering creates fast virus-removing gravity system (1L in 2 min).
- No Backflushing: Restore flow by simpl