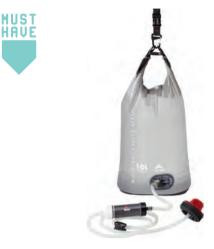

ofilter

| SKU    | 56500                              |
|--------|------------------------------------|
| MADEIN | USA OF U.S. AND IMPORTED MATERIALS |



### MiniWorks<sup>®</sup> EX

MUST

#### Durable microfilter for day hikes and expeditions. Our best seller for over 20 years.

- · Long-Lasting: Durable ceramic element filters up to 2,000 liters.
- · Solid Activated Carbon Core: Reduces unpleasant tastes and odors, along with many chemical contaminants.
- Field-Maintainable: Can be cleaned repeatedly for full flow recovery; no tools required for complete disassembly.
- Easy-to-Use: Attaches to Dromedary Bags and wide-mouth bottles.
- · Safe: Meets NSF protocol P231 for removal of bacteria and protozoa.

#### MiniWorks® FX

56425

USA OF U.S. AND IMPORTED MATERIALS

# MICROFILTRATION



# AutoFlow<sup>™</sup> XL Gravity Filter 10 L

#### Fast, high-volume water filtration for groups and basecamps.

- Fast: Uses gravity to filter 1.75 liters per minute, letting you multi-task at camp.
- Rugged: Durable film reservoir with RF-welded seams.
- Field-Maintainable: Filter is easily cleaned in the field; no tools required.
   Safe: Hollow fiber filter meets NSF protocol P231 for removal of bacteria and protozoa.

#### AutoFlow<sup>™</sup> XL Gravity Filter 10 L

| 10 L                               |  |
|------------------------------------|--|
| 10944                              |  |
| 340 g (12 oz)                      |  |
| USA OF U.S. AND IMPORTED MATERIALS |  |

# **EMERGENCY PREPAREDNESS**

MSR's decades of R&D for the U.S. military and disaster relief have produced am