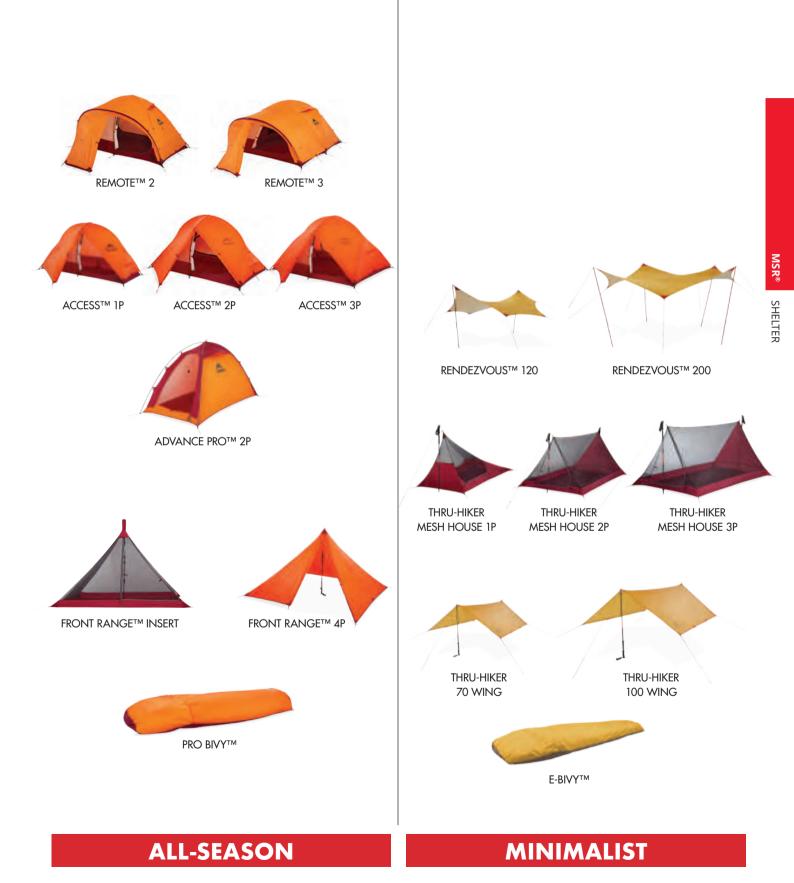

r on a laundry line.

## Storm Stable:

2-hoop design, heavy-duty guy lines and a securable vestibule zipper hold fast in bad weather.

## Accessible Ventilation:

Rainfly vents are accessible from the inside, and a double-layer zip door has both a mesh window panel for ventilation and a solid panel for weather protection.

## Footprint Included:

Included footprint expands to the outer vestibule to protect gear from wet ground.

## MSR Quality:

Providing the trusted MSR quality adventurers already know and love in a tunnel tent design tailored to the European outdoorsperson.



Included footprint extends to protect gear stored in the vestibule area.



Double-layer zip door has a solid and a mesh panel for privacy and ventilation.

## FRONTCOUNTRY €

# BACKPACKING



HABITUDE™ 4P









# CAMPING/ FRONTCOUNTRY

Durable and extra-spacious tents that combine backcountry reliability with frontcountry comfort on everything from rafting trips to family campouts.

HABITUDE<sup>™</sup> 4 HABITUDE<sup>™</sup> 6



# HABITUDE<sup>™</sup> series

Parents seeking to pass their love of the outdoors on to their children now have a home base for just that. Built strong, Habitude tents hold up to family adventures and foul weather (no toppling in wind). And their expansive, standing-height interiors keep everyone—even pintsized explorers—happy and comfortable.

## STANDING-HEIGHT

High ceiling and vertical sidewalls let everyone move about comfortably, lounge and stand up to change. Door pocket allows for wide, easy entry.

## STRONG

Robust fabrics, super-sturdy pole geometry, and sm