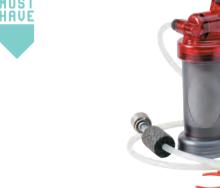

(5 oz)                       |
| MADEIN | USA OE U.S. AND IMPORTED MATERIALS |



### HyperFlow<sup>™</sup> Microfilter

#### Our fastest compact pump microfilter.

- · Super-Fast: Pumps up to 3 liters per minute.
- Ultralight: Just 221 g (7.8 oz).
- · Field-Maintainable: Can be cleaned repeatedly for flow recovery; no tools required for complete disassembly.
- Adaptable: Connects directly to Dromedary<sup>®</sup> and DromLite<sup>™</sup> Bags, Hydromedary<sup>™</sup> hydration systems and standard wide-mouth bottles.
- Safe: Hollow fiber filter meets NSF protocol P231 for removal of bacteria and protozoa.

#### HyperFlow<sup>™</sup> Microfilter

| SKU    | 56500                              |
|--------|------------------------------------|
| MADEIN | USA OF U.S. AND IMPORTED MATERIALS |



### MiniWorks<sup>®</sup> EX

MUST

#### Durable microfilter for day hikes and expeditions. Our best seller for over 20 years.

- · Long-Lasting: Durable ceramic element filters up to 2,000 liters.
- · Solid Activated Carbon Core: Reduces unpleasant tastes and odors, along with many chemical contaminants.
- Field-Maintainable: Can be cleaned repeatedly for full flow recovery; no tools required for complete disassembly.
- Easy-to-Use: Attaches to Dromedary Bags and wide-mouth bottles.
- · Safe: Meets NSF protocol P231 for removal of bacteria and protozoa.

#### MiniWorks® FX

56425

USA OF U.S. AND IMPORTED MATERIALS

# MICROFILTRATION



# AutoFlow<sup>™</sup> XL Gravity Filter 10 L

#### Fast, high-volume water filtration for groups and basecamps.

- Fast: Uses gravity to filter 1.75 li