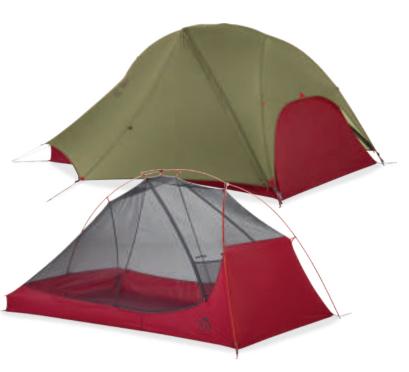

both worlds. Whether it's a high-mileage weekend in the backcountry, or a two-week thru-hike, these packweight-friendly tents are the ideal choice when going light and being comfortable are both mission-critical.

## ULTRALIGHT PROTECTION

Our lightest semi-freestanding double-wall tents provide full protection without a big weight penalty.

## EASY-ACCESS, LIVABLE INTERIORS

Large doors and durability-enhancing no-curve zippers provide easy access; interiors fit a large, 25"-wide camping pad per occupant; 3p accommodates 20" mattresses.

#### VENTILATION

Micromesh canopies offer maximum ventilation and moisture control along with bug-free protection.

#### **DURABLE PROTECTION**

DAC aluminum poles and our DuraShield<sup>™</sup> waterproof coating provide reliable, 3-season protection.



# FreeLite<sup>™</sup> 1

**MSR®** 

SHELTER

Our lightest semi-freestanding backpacking tent for one.



# FreeLite<sup>™</sup> 2

Two large doors and extra room make this tent perfect for two.

## FreeLite<sup>™</sup> 3

Comfortably fits three backpackers, but light enough for two to pack.



#### FreeLite<sup>™</sup> 3

| 3                                 |  |
|-----------------------------------|--|
| 1.07 kg (2 lb 6 oz)               |  |
| 3.57 + 1.4 sq m (38.5 + 15 sq ft) |  |
| 1.09 m (43 in)                    |  |
| (2) DAC NFL 8.7mm                 |  |

15D ripstop nylon 1200mm Durashield™ polyurethane & silicone

10D polyester micromesh 15D ripstop nylon 1200mm Durashield™ polyurethane & DWR

|            | SKU         |  |
|------------|-------------|--|
| FREELITE 3 | 1151