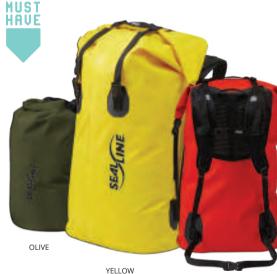

# **04** SEALLINE

| Dry Packs    |    |   |  |  |  |  |  |  |  |  |  |  |  |  |  | 160 |
|--------------|----|---|--|--|--|--|--|--|--|--|--|--|--|--|--|-----|
| Duffels .    |    |   |  |  |  |  |  |  |  |  |  |  |  |  |  | 164 |
| Dry Bags .   |    |   |  |  |  |  |  |  |  |  |  |  |  |  |  | 166 |
| Packing Syst | em | S |  |  |  |  |  |  |  |  |  |  |  |  |  | 170 |