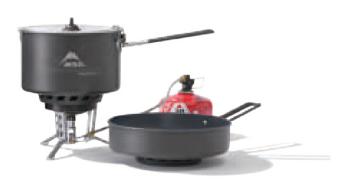

e packing efficiency
- · Anti-topple remote canister design and self-centering pot

#### WindBurner<sup>®</sup> Group Stove System

| SIZE   | 2.5 L                              |
|--------|------------------------------------|
| SKU    | 13491                              |
| MADEIN | USA OF U.S. AND IMPORTED MATERIALS |

Fusion® is a registered trademark of Whitford.



BOIL

### WindBurner<sup>®</sup> Duo Stove System

#### WindBurner Stove System performance sized for two backpackers.

- · Ideal for trips with 2-3 people, fast-boil meals and making coffee/tea
- · Compact, all-in-one, fast-boil system with personal cook-and-eat features
- · Anti-topple remote canister design and self-centering pot

| 1.8 L |  |
|-------|--|
|       |  |
| 10366 |  |

USA OF U.S. AND IMPORTED MATERIALS



#### соок

## WindBurner<sup>®</sup> Stove System Combo

#### The ultimate tools for group and gourmet cooking.

- · Fusion® nonstick ceramic-coated 2.5 L Sauce Pot and 8" Skillet for multipurpose cooking
- · Features enclosed, heat-capturing ring
- · Pot nests stove and 8 oz fuel canister
- · Anti-topple remote canister design and self-centering pots

#### WindBurner<sup>®</sup> Stove System Combo

| 2.5 L and 8 in (20 cm) Skillet     |  |  |
|------------------------------------|--|--|
| 13492                              |  |  |
| USA OF U.S. AND IMPORTED MATERIALS |  |  |

WindBurner<sup>®</sup> Duo Stove System 1.8

# WHY WINDBURNER?

# **BOILS UP TO 4X FASTER** THAN THE COMPETITORS' STOVES IN WINDY & COLDER CONDITIONS



#### performance even as canister pressure drops in colder te