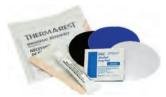

#### Permanent Home Repair Kit

For the larger repairs of your mattress. Requires 4-hour cure time.

#### INCLUDES:

Pressure adhesive patches, alcohol prep pads, wooden applicator, 2 oz tube of adhesive

#### Permanent Home Repair Kit

| SKU    | 08490   |
|--------|---------|
| MADEIN | IRELAND |