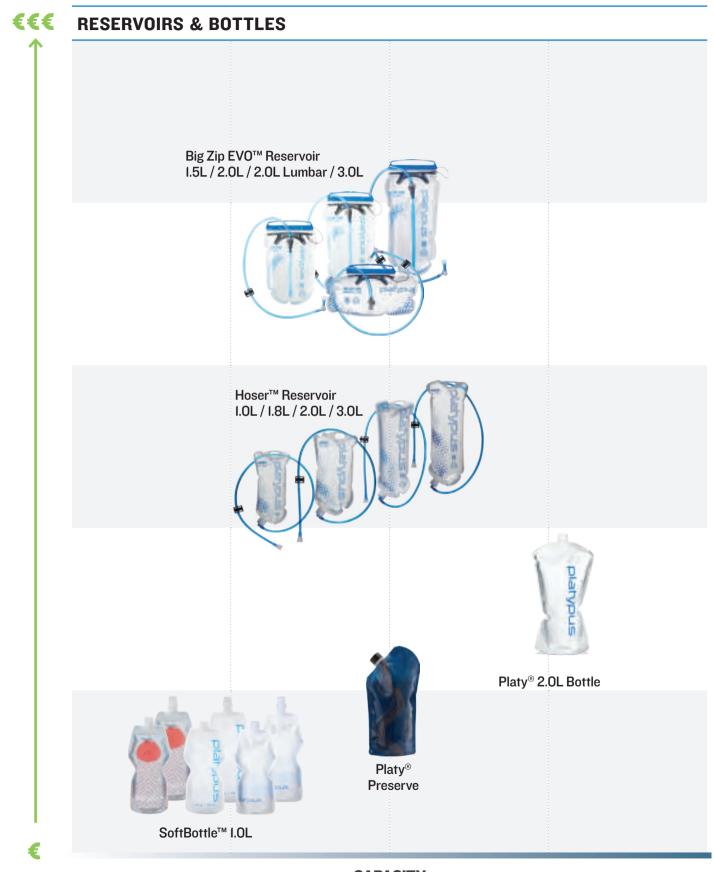

## Beta<sup>™</sup> Snow Science Saw

MADEIN

| SKU         | 06041                                 |
|-------------|---------------------------------------|
| LENGTH      | 47 cm (18.5 in)                       |
| PACKED SIZE | N/A                                   |
| WEIGHT      | 190 g (6.7 oz)                        |
| MADEIN      | USA OF U.S. AND<br>IMPORTED MATERIALS |

# platypus

## WATER MATTERS. TREAT IT RIGHT WITH PLATY.

At Platy we leverage our experience and expertise to engineer top-quality products that work together to create the best water management ecosystem on the market. From the classic compact performance of the SoftBottle<sup>™</sup> to the modular QuickDraw<sup>™</sup> Filter, Platy products are what your water deserves.

## **2023 LINE PLAN**

FILTRATION





# FILTRATION INDUSTRY-LEADING FILTRATION

At Platypus, we conduct taste testing at our water lab and rigorously test each filter before it goes out the door. The result? High-quality, taste-free filtration you can count on.







MUST Have

QUICKDRAW<sup>™</sup> FILTER

QUICKDRAW<sup>™</sup> FILTER & RESERVOIR KIT

# QuickDraw<sup>™</sup> Microfilter + 1L Reservoir System QuickDraw<sup>™</sup> Microfilter

Rigorously tested, and made of premium quality materials, the QuickDraw offers the best user experience of any filter in its class.

Thoughtful features like the versatile Inside/Outside (I/O) dual-thread dirty reservoir attachment, an attached flip-to-open spout cap, and two tool-free cleaning methods make the QuickDraw the fill-and-squeeze filter backpackers have been asking for.

-