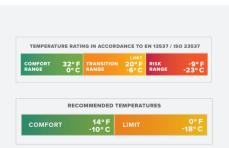

#### TOE-ASIS™ FOOT WARMER

WARMTH YOU

Our on-site manikin and cold chamber

perform in the field. Our chamber and

independent testing provide temperature

Fahrenheit get rated in accordance to EN

(European Norm) 13537 and ISO 23537.

Our blankets, quilts and non-hooded sleeping bags are given a suggested

comfort and limit range that differs

slightly from traditional EN ratings,

because these products require extra insulation for your head and integration

with a mattress. Use these charts to

from Therm-a-Rest products.

understand the warmth you can expect

allow us to design products that will

ratings for our products. All hooded

sleeping bags above 10 degrees

#### **BOX BAFFLED CONSTRUCTION**

To maximize thermal efficiency in key areas, we use mesh box baffles to boost loft and eliminate cold spots at the seams of the sleeping bag or quilt.

Comfort Range & Rating: This is the lowest recommended temperature for a "standard" woman (25 yo, 132 lb (60 kg), 5'2'' (157 cm)).

Transition Range & Limit Rating: This is the lowest recommended temperature for a "standard" man (25 yo, 154 lb (70 kg) and 5'7" (170 cm)).

**Risk Range & Rating:** The sleeping bag should only be used in this range in an emergency, or by those with ample experience in augmenting a bag's warmth.