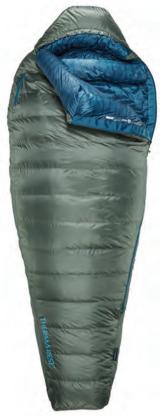

#### Hyperion<sup>™</sup> 20F/-6C

Defy the cold and rest better while moving unencumbered through the mountains.

- Ultralight: One of the lightest pieces in its class, the Hyperion sets a new standard for high-performance outdoor equipment.
- 900 Fill Nikwax Hydrophobic Down<sup>™</sup>: Absorbs 90% less water and dries 3x faster without using dangerous PFCs for better performance in wet weather.
- · Unrivaled Packability: Lightweight materials and precise design allow for a smaller packed size than ever before.
- Box Baffled Construction: Uses mesh walls to maximize loft and minimize cold spots
- SynergyLink<sup>™</sup> Connectors: Integrate the bag with a mattress for optimal efficiency and comfort; removable for versatility.
- · Zoned Insulation: Maximizes warmth and saves weight by intentionally placing fill where you need it most.
- Additional Features: Heat-trapping draft collar, zipper draft tube and cinchable hood.
- · Compression sack and storage sack included.

| TEMPERATURE RATING IN ACCORDANCE TO EN 13537 / ISO 23537 |               |                     |                         |               |                 |
|----------------------------------------------------------|---------------|---------------------|-------------------------|---------------|-----------------|
| COMFORT<br>RANGE                                         | 32° F<br>0° C | TRANSITION<br>RANGE | LIMIT<br>20° F<br>-6° C | RISK<br>RANGE | -9° F<br>-23° C |

#### Hyperion<sup>™</sup> 20F/-6C

| REGULAR                                     | LONG              |  |  |  |
|---------------------------------------------|-------------------|--|--|--|
| 10723                                       | 10724             |  |  |  |
| 577 g (1 lb 4 oz)                           | 634 g (1 lb 6 oz) |  |  |  |
| 900 Fill Goose Nikwax Hydrophobic Down, RDS |                   |  |  |  |