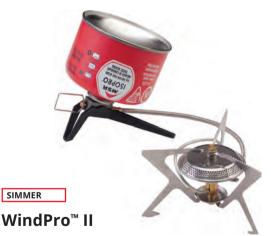

Robust pot supports accommodate a wide range of pot sizes.
- Includes: Ultralight hard-shell carry case.

#### PocketRocket® 2

| SKU    | 09884 |
|--------|-------|
| MADEIN | KOREA |



### LowDown<sup>™</sup> Remote Stove Adapter

#### More stability, more versatility for canister stoves.

- Stable: Low center of gravity; use large pots and cook on uneven ground with confidence.
- · Remote Control: Off-stove flame control keeps hands away from burner and hot cookware.
- Universal: Works with all current MSR canister-mounted stoves and stove systems.
- · Packable: Compact, folding design weighs just 176 g (6.2 oz).

|        | LowDown™ Remote Stove Adapter |
|--------|-------------------------------|
| SKU    | 11582                         |
| MADEIN | KOREA                         |



#### Excellent remote-canister stability for ultra-efficient cold weather performance.

- Inverted Liquid-Feed: Inverting canister allows stove to run on liquid fuel for increased cold-weather and low-fuel performance.
- Remote Burner: Added stability for use with large pots (up to 10" diameter).
- · Compatible: Design allows the use of a windscreen; compatible with bake ovens.
- · Lightweight: Weighs just 187 g (6.6 oz).

#### WindPro<sup>™</sup> II 06636 USA OF U.S. AND IMPORTED MATERIALS

| 102 |
|-----|
|-----|

sкu





# **STOVE KITS**

Pairing high performance with pack-and-go convenience, our stove kits make the ultimate cook-and-eat solutions for backpacking duos and soloists moving fast.



# PocketRocket<sup>®</sup> Deluxe Stove Kit

# Our premium cook-and-eat kit takes ultral