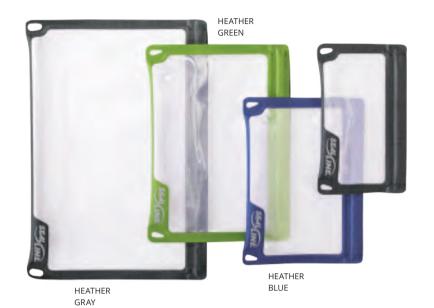

# **04** SEALLINE

| Dry Packs    |    |   |  |  |  |  |  |  |  |  |  |  |  |  |  | 160 |
|--------------|----|---|--|--|--|--|--|--|--|--|--|--|--|--|--|-----|
| Duffels .    |    |   |  |  |  |  |  |  |  |  |  |  |  |  |  | 164 |
| Dry Bags .   |    |   |  |  |  |  |  |  |  |  |  |  |  |  |  | 166 |
| Packing Syst | em | S |  |  |  |  |  |  |  |  |  |  |  |  |  | 170 |