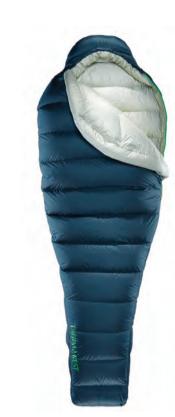

#### Parsec 32F/0C

NIKWAX 🦚

Shaving weight without sacrificing a comfortable fit, the Parsec 32F/0C is bred for those fast and light pursuits that require the best rest possible.

- High Performance Sustainability: The liner and shell are made of GRScertified 100% recycled nylon that has a super soft feel and is lighter than previous versions.
- Sustainable 800 Fill Nikwax Hydrophobic Down™: Responsible Down Standard certified, it absorbs 90% less water and dries 3 times faster without using dangerous PFCs.
- SynergyLink™ Connectors: Ultralight straps secure the bag to a pad to increase the thermal efficiency of your sleep system.
- No-Fuss Zipper: YKK anti-snag zipper prevents accidental tears and makes midnight ventilation easy.
- Refined Fit: Tested and perfected in our onsite cold chamber, the roomy fit and precise down distribution achieve optimal thermal efficiency and comfort.
- Toe-asis™ Foot Warmer Pocket: Ergonomic toe box that rapidly warms cold feet.
- Additional Features: Heat-trapping draft collar, full-length zipper draft tube, cinchable hood, external zip pocket, and blanket attachment loops.
- Compression sack and storage sack included

| TEMPERA          | IURE RATI     | NG IN ACCORD        | ANCE TO                | EN 13537/1    | 50 23537       |
|------------------|---------------|---------------------|------------------------|---------------|----------------|
| COMFORT<br>RANGE | 41° F<br>5° C | TRANSITION<br>RANGE | LIMIT<br>32° F<br>0° C | RISK<br>RANGE | 5°  <br>-15° ( |

|        | Parsec™ 32F/0C        |                       |                   |
|--------|-----------------------|-----------------------|-------------------|
|        | SMALL                 | REGULAR               | LONG              |
| SKU    | 11392                 | 11393                 | 11394             |
| WEIGHT | 595 g (1 lb 5 oz)     | 685 g (1 lb 8 oz)     | 765 g (1lb 11 oz) |
| FILL   | 800 Fill Goose Nikwa> | Hydrophobic Down, RDS |                   |
| MADEIN | CHINA                 |                       |                   |