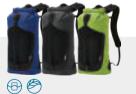

# **04** SEALLINE

| Dry Packs    |    |   |  |  |  |  |  |  |  |  |  |  |  |  |  | 160 |
|--------------|----|---|--|--|--|--|--|--|--|--|--|--|--|--|--|-----|
| Duffels .    |    |   |  |  |  |  |  |  |  |  |  |  |  |  |  | 164 |
| Dry Bags .   |    |   |  |  |  |  |  |  |  |  |  |  |  |  |  | 166 |
| Packing Syst | em | S |  |  |  |  |  |  |  |  |  |  |  |  |  | 170 |