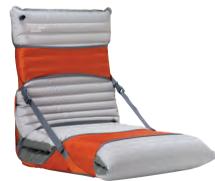

hikers.
- Soft: Brushed polyester exterior makes a luxurious place to lay your head.
- · Packable: Packs small enough to fit in a shirt pocket.

# Trekker™ Pillow Case

| GRAY PRINT              |  |  |
|-------------------------|--|--|
| 10951                   |  |  |
| 36 x 43 cm (14 x 17 in) |  |  |
| 65 g (2.3 oz)           |  |  |
| CHINA                   |  |  |

PILLOWS





| COLOR      | LIMON/GRAY PRINT         |
|------------|--------------------------|
| SKU        | 10900                    |
| DIMENSIONS | 19 x 43 cm (7.5 x 17 in) |
| WEIGHT     | 64 g (2.3 oz)            |
| MADE IN    | CHINA                    |

# SEATING

Our line of seats will keep you comfy and relaxed as you reminisce and recover from a day on the trail.



BLUE/SILVER LIMON/SILVER

COYOTE/GRAY





ΤΟΜΑΤΟ

CAPTURE

# Z Seat<sup>™</sup> / Z Seat<sup>™</sup> SOL

## Durable, superlight closed-cell camping seat.

- Virtually Indestructible: Puncture-proof closedcell foam.
- **SOL**: Made with ThermaCapture<sup>™</sup> to reflect radiant heat.

• Compact: Classic accordion style packs small and carries light. Bungee closure keeps your seat contained.

|            | Z Seat™ / Z Se          | at™ SOL             |                |  |  |
|------------|-------------------------|---------------------|----------------|--|--|
| COLOR      | COYOTE/GRAY             | LIMON/SILVER        | BLUE/SILVER    |  |  |
| SKU        | 09948                   | 09947               | 10786          |  |  |
| DIMENSIONS | 33 x 41 cm (13 x 16 in) |                     |                |  |  |
| WEIGHT