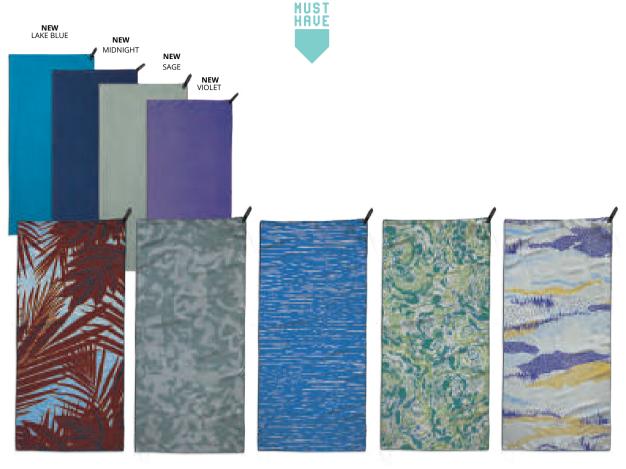

## Vesper<sup>™</sup> 20F/-6C

For those that carry nothing but the essentials, the Vesper is your solution for warmer nights at camp and lighter days on the trail.

- 900 Fill Nikwax Hydrophobic Down™: Absorbs 90% less water and dries 3x faster without using dangerous PFCs for better performance in wet weather.
- · Unrivaled Packability: Lightweight materials and precise design pack into a minimalist compression sack.
- · Box Baffled Construction: Uses mesh walls to maximize loft and minimize cold spots.
- · SynergyLink™ Connectors: Integrate the quilt with a mattress for optimal efficiency and comfort; removable for versatility.
- Draft Protected: Perimeter side baffles and draw-cord neck closure eliminate unwanted drafts.
- · Compression sack and storage sack included.

| Vesper | тм | 20 | F/· | -6C |
|--------|----|----|-----|-----|
|--------|----|----|-----|-----|

| vesper 20F/-6C            |                    |  |
|---------------------------|--------------------|--|
| REGULAR                   | LONG               |  |
| 10703                     | 10727              |  |
| 549 g (1 lb 3 oz)         | 605 g (1 lb 5 oz)  |  |
| 900 Fill Goose Nikwax Hyd | rophobic Down, RDS |  |
| CLUM LL                   |                    |  |

CHINA