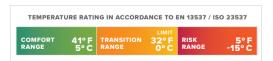

#### **BOX BAFFLED CONSTRUCTION**

To maximize thermal efficiency in key areas, we use mesh box baffles to boost loft and eliminate cold spots at the seams of the sleeping bag or quilt.

Comfort Range & Rating: This is the lowest recommended temperature for a "standard" woman (25 yo, 132 lb (60 kg), 5'2'' (157 cm)).

Transition Range & Limit Rating: This is the lowest recommended temperature for a "standard" man (25 yo, 154 lb (70 kg) and 5'7" (170 cm)).

**Risk Range & Rating:** The sleeping bag should only be used in this range in an emergency, or by those with ample experience in augmenting a bag's warmth.