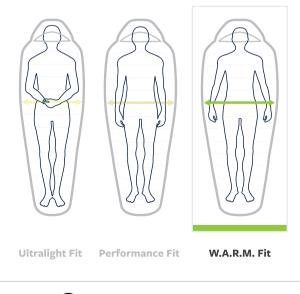

#### A FIT FOR EVERY ADVENTURE

While aspects like temperature ratings and down fill power are important to choosing the right sleeping bag or quilt, like any piece of apparel, the right choice starts with fit. With three fit profiles—Ultralight, Performance, & W.A.R.M.—across our line of bags and quilts, every type of adventurer, from the ultralight alpinist to the weekend car camper, can find the perfect piece for their sleep system in the Therm-a-Rest lineup.

CHINA

**THERM-A-REST®** 

BAGS, QUILTS & BLANKETS

Streamlined down to a narrow silhouette, our Ultralight fit features a lightweight shape and unrivaled packability.

**Ultralight Fit** 

**Performance Fit** 

| W. | Α. | R. | М. | Fit |  |
|----|----|----|----|-----|--|
|    |    |    |    |     |  |

| Size<br>Chart | G | SMALL   | <b>FIT :</b> 156 cm - 168 cm (5'1" - 5'6") |
|---------------|---|---------|--------------------------------------------|
| Gildit        | R | REGULAR | <b>FIT :</b> 169 cm - 183 cm (5'7" - 6')   |
|               | 0 | LONG    | <b>FIT :</b> 184 cm - 198 cm (6'1" - 6'6") |