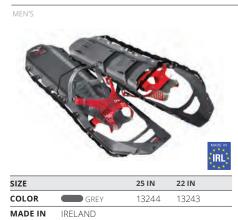

ail

MEN'S

SIZE

MEN'S

OUR LIGHTEST SNOWSHOES

WOMEN'S





**Evo<sup>™</sup> Trail** DURABLE, GREAT VALUE

UNISEX



MADE IN IRELAND

## Revo<sup>™</sup>Trail

COLOR RANGER

MADE IN IRELAND

STREAMLINED & DURABLE

IRL

22 IN

13639

25 IN

13638

|            | 25 IN | 22 IN |
|------------|-------|-------|
| MARINE FOG | 13634 | 13635 |
| IRELAND    |       |       |





## MSR

## EXPLORE SNOWSHOES

For hiking on and off trail; all-day comfort & ease of use on extended trips.









## **ASCENT SNOWSHOES**

Boasting our Paragon Binding for ultimate confidence and foot control, our Ascent Snowshoes remain the pinnacle choice for backcountry travelers in rugged terrain.



| Revo™ | Ascent |
|-------|--------|
| Kevo  | Ascent |

#### DURABILITY & MAX FOOT SECURITY

MADE IN IRELAND







IRELAND

IRELAND



## YOUTH SNOWSHOES Durable and easy-to-use snowshoes designed for growing adventurers.

#### Shift<sup>™</sup> AGES 7-13 | VERSATILE SIZING, GROWN-UP TRACTION Tyker<sup>™</sup>AGES 3-7 | EXTRA-STURDY, DESIGNED FOR KIDS' SMALL STRIDE UNISEX SIZE 19 IN 17 IN COLOR TRON BLUE ELECTRIC POP PINK DINO GREEN PURPLE POWER SKU 10625 10624 10623 10622 USA OF U.S. AND IMPORTED MATERIALS MADE IN USA OF U.S. AND IMPORTED MATERIALS

## **SNOWSHOE ACCESSORIES**



SNOWSHOE CARRY PACK

Full-featured carry-and-storage pack; fits a broad range of snowshoe sizes.

| SKU    | 11363   | - |
|--------|---------|---|
| MADEIN | VIETNAM |   |



PARAGON™ HEEL STRAP / POSILOCK™ REPLACEMENT STRAP

| Includes: (2) replacement |  |
|---------------------------|--|
| straps