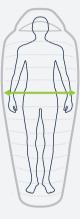

#### **BOX BAFFLED CONSTRUCTION**

To maximize thermal efficiency in key areas, we use mesh box baffles to boost loft and eliminate cold spots at the seams of the sleeping bag or quilt.

Comfort Range & Rating: This is the lowest recommended temperature for a "standard" woman (25 yo, 132 lb (60 kg), 5'2'' (157 cm)).

Transition Range & Limit Rating: This is the lowest recommended temperature for a "standard" man (25 yo, 154 lb (70 kg) and 5'7" (170 cm)).

**Risk Range & Rating:** The sleeping bag should only be used in this range in an emergency, or by those with ample experience in augmenting a bag's warmth.