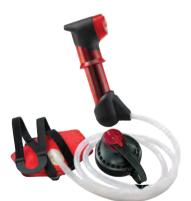

USA OF U.S. AND IMPORTED MATERIALS |



## TrailShot<sup>™</sup> Microfilter

#### So small there's no excuse to leave it behind on fast-paced, all-day adventures.

- · Pocket-Sized & Light: 142 g (5 oz) microfilter stashes in a pocket.
- Drink from the Source: Drink directly from water sources along the trail and refill multiple vessels.
- Fast & Easy: Quick-deploy design & simple squeezing action fills 1-liter bottles in 60 seconds.
- · Safe: Hollow fiber filter meets NSF protocol P231 for removal of protozoa and bacteria. Treats up to 2,000 liters.

|        | TrailShot™ Microfilter             |
|--------|------------------------------------|
| SKU    | 09385                              |
| WEIGHT | 142 g (5 oz)                       |
| MADEIN | USA OE U.S. AND IMPORTED MATERIALS |



### HyperFlow<sup>™</sup> Microfilter

#### Our fastest compact pump microfilter.

- · Super-Fast: Pumps up to 3 liters per minute.
- Ultralight: Just 221 g (7.8 oz).
- · Field-Maintainable: Can be cleaned repeatedly for flow recovery; no tools required for complete disassembly.
- Adaptable: Connects directly to Dromedary<sup>®</sup> and DromLite<sup>™</sup> Bags, Hydromedary<sup>™</sup> hydration systems and standard wide-mouth bottles.
- Safe: Hollow fiber filter meets NSF protocol P231 for removal of bacteria and protozoa.

#### HyperFlow<sup>™</sup> Microfilter

| SKU    | 56500                              |
|--------|------------------------------------|
| MADEIN | USA OF U.S. AND IMPORTED MATERIALS |



### MiniWorks<sup>®</sup> EX

MUST

#### Durable microfilter for day hikes and