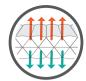

#### PRESSURE-MAPPING

We use pressure-sensitive measurements to vary the support in our pads to provide intentionally placed support and comfort.

A single layer of horizontal wave baffles that slows convective heat loss without adding extra bulk.