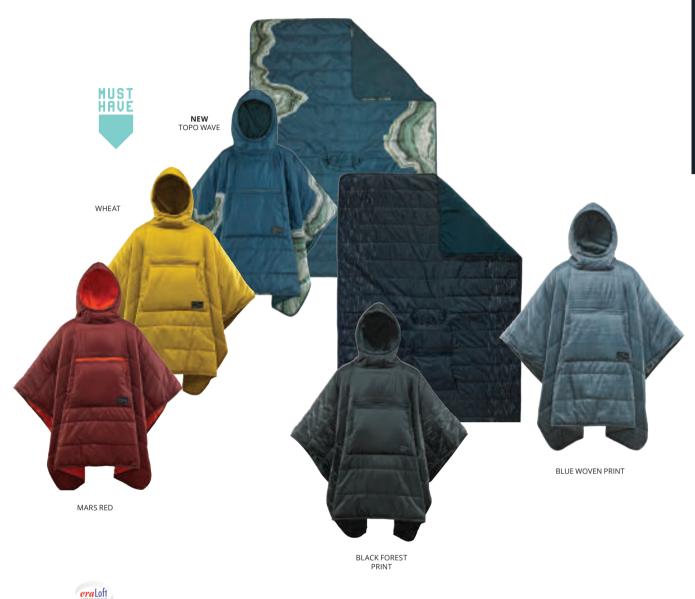

# BAGS, QUILTS & BLANKETS THE HONCHO PONCHO<sup>TM</sup> DOWN

The Honcho Poncho Down is a softer, warmer and altogether elevated alternative to our synthetic fan favorite. With a more tailored shape, the added front zipper, arm holes, and a three-panel hood, we've upped the fun factor with high-performance and versatile protection from the elements.

- Insulated with RDS certified 650-fill Nikwax Hydrophobic Down.
- $\boldsymbol{\cdot}$  Front half-length zipper, fitted hood, and side snaps make it  $\boldsymbol{more \ wearable}$  around camp.
- Made of GRS-certified, 100% recycled nylon with a water-resistant DWR coating.
- $\cdot$  Packs down into built-in front zip pocket for compact storage and to  $\ensuremath{\textbf{double}}\xspace$  a  $\ensuremath{\textbf{pillow}}\xspace.$