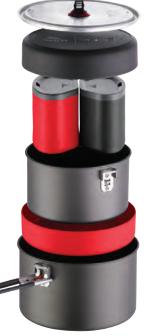

#### NIKWAX HYDROPHOBIC DOWN™

Boasting unrivaled temperature regulation, it dries three times faster, absorbs 90% less water and maintains loft 60 times longer than untreated down.

#### TOE-ASIS™ FOOT WARMER

WARMTH YOU

Our on-site manikin and cold chamber

perform in the field. Our chamber and

independent testing provide temperature

Fahrenheit get rated in accordance to EN

(European Norm) 13537 and ISO 23537.

**CAN TRUST** 

A baffled pocket of insulation helps rapidly warm cold feet inside of our ergonomic footbox.

#### SYNERGYLINK<sup>™</sup> CONNECTORS

These removable straps integrate your mattress and sleeping bag to minimize heat loss and keep you secure through the night.

#### **BOX BAFFLED CONSTRUCTION**

To maximize thermal efficiency in key areas, we use mesh box baffles to boost loft and eliminate cold spots at the seams of the sleeping bag or quilt.

Comfort Range & Rating: This is the lowest recommended temperature for a "standard" woman (25 yo, 132 lb (60 kg), 5'2'' (157 cm)).

#### **ZONED INSULATION**

Intentionally placed insulation puts fill exactly where you need it, maximizing thermal properties while reducing weight.

#### **ERALOFT™ SYNTHETIC INSULATION**

Hollow fibers boost heat capabilities while shedding weight. Compressible synthetic insulation repels water and possesses excellent temperature regulation.

YKK® ANTI-SNAG ZIPPER

Special slider design makes midnight ventilation a breeze by preventing annoying and costly snags on the fabric.

#### **QUILT & BLANKET LOOPS**

Most of our bags are equipped with quilt and blanket loops, allowing you to securely attach extra insulation to customize your sleep system.