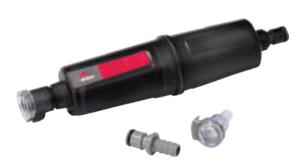

Long-Lasting: Purifies 2.5 liters per minute from nearly any source and treats up to 10,000 liters.
- Rugged Construction: Stands up to heavy use and extreme environments; hollow fibers withstand freezing.

|              | Guardian <sup>™</sup> Purifier | IRL: |
|--------------|--------------------------------|------|
| SKU          | 02370                          |      |
| WEIGHT       | 490 g (17.3 oz)                |      |
| HEIGHT       | 21 cm (8.2 in)                 |      |
| MAX DIAMETER | 12 cm (4.7 in)                 |      |
| MADE IN      | IRELAND                        |      |





# MICROFILTRATION

From our fast-and-light microfilters to our gravity-powered systems, we apply the latest technologies and rigorous testing to assure you safe water on every adventure.



# Thru-Link<sup>™</sup> Inline Microfilter

#### Inline ease and efficiency for big days, with fast filtering on the go.

- Two-Stage Filtration: Fast-flow hollow fiber removes pathogens, particulate & microplastics; activated carbon reduces chemicals, tastes and odors.
- · Fast: Engineered specifically for inline filtration and high-flow drinking.
- · Universal Fit: Quick-connects into any hydration reservoir.
- Proven: Used by the U.S. military for more than a decade.
- · Safe: Rugged ultrasonic-welded ABS housing. Meets NSF protocol P231 for removal of bacteria and protozoa.

#### Thru-Link<sup>™</sup> InLine Microfilter

| SKU    | 13236                              |
|--------|------------------------------------|
| WEIGHT | 71 g (2.5 oz)                      |
| MADEIN | USA OF U.S