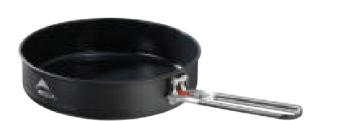

#### NIKWAX HYDROPHOBIC DOWN™

Boasting unrivaled temperature regulation, it dries three times faster, absorbs 90% less water and maintains loft 60 times longer than untreated down.