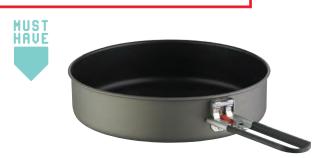

als and building a cook kit that will last.



### Trail Lite<sup>™</sup> 1.3 L Pot

Light, rugged, reliable pot for simple meals favored by soloists on the trail.

- · 1.3 L hard-anodized aluminum pot with strainer lid
- Folding, locking handle

| Trail L | ite™ 1. | 3 L Pot |
|---------|---------|---------|
|---------|---------|---------|

| SKU     | 13234    |
|---------|----------|
| MADE IN | THAILAND |



### Trail Lite<sup>™</sup> 2 L Pot

#### Light, durable, compact pot for 2, designed to save room in packs.

- · 2.0 L hard-anodized aluminum pot with strainer lid • Folding, locking handle

|     | Trail Lite™ 2 L Pot |  |
|-----|---------------------|--|
| SKU | 13235               |  |
|     |                     |  |

MADE IN THAILAND



MUST HAVE

## **TRADITIONAL NONSTICK**



### Pika<sup>™</sup> 1 L Teapot

Ultralight, compact hard-anodized aluminum teapot with wide opening for easy cleaning.

- Featherweight—just 147 g (5.2 oz)
- Secure lid
- Strong, precise pour
- Stows PocketRocket® 2 with case or PocketRocket Deluxe stove

|         | Pika™ 1 L Teapot |
|---------|------------------|
| SKU     | 10942            |
| MADE IN | CHINA            |

### **Quick Skillet**

#### Compact skillet that adds cooking versatility to minimalist camp kitchens.

- · 7" hard-anodized aluminum nonstick skillet
- Folding Talon™ pot handle
- Nests with Quick 2 Cook Set, Ceramic 2.5 L Pot, and Ceramic 2-Pot Set

#### **Quick Skillet**

| SKU     | 05330    |  |
|---------|----------|--|
| MADE IN | THAILAND |  |





The ultimate in packing and cooking convenience, these al