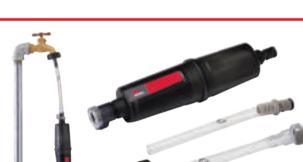

rm, reliable storage.
- Two-Stage Filtration: Hollow fiber membrane removes pathogens, particulate and microplastics; activated carbon reduces chemicals, tastes and odors.
- Easy Fit: Fits all standard-threaded outdoor spigots.
- Safe: Rugged ultrasonic-welded ABS housing. Meets NSF protocol P231 for removal of bacteria and protozoa.
- Includes: Thru-Link Filter, inlet hose with universal faucet adapter and female quick-connect (CPC), outlet hose with male quick-connect (CPC).

| Em  | nergency Home | e Water Fi | Itration S   | system |
|-----|---------------|------------|--------------|--------|
| E11 | lergency norm | e water ri | ill alloll 3 | ystem  |

| SKU    | 13237 |                        |
|--------|-------|------------------------|
| MADEIN |       | AND IMPORTED MATERIALS |





# STORAGE

MSR's water hauling and storage bags are built to endure the rigors of backcountry and expedition travel. Each one is engineered for compact, efficient packing, and all the durability needed to keep this vital resource reliably at your fingertips.



# DromLite<sup>™</sup> Bags

#### Supremely packable water storage bags with the weight savings to match.

- Extremely Compact: High-capacity bag folds down to size of its cap for discreet storage.
- Light: Lightweight, durable film construction is perfect for fast-and-light travel.
- **Convenient Attachment**: Makes it easy to hang from packs or trees; set up as a basecamp reservoir or shower station.
- · Durable: Made with rugged film and RF-welded seams.
- Safe Drinking: BPA-free.

|      | DromLite <sup>™</sup> Bags |