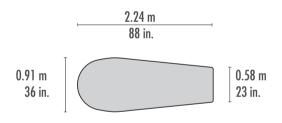

# BAGS, QUILTS & BLANKETS THE HONCHO PONCHO<sup>TM</sup> DOWN

The Honcho Poncho Down is a softer, warmer and altogether elevated alternative to our synthetic fan favorite. With a more tailored shape, the added front zipper, arm holes, and a three-panel hood, we've upped the fun factor with high-performance and versatile protection from the elements.

- Insulated with RDS certified 650-fill Nikwax Hydrophobic Down.
- $\boldsymbol{\cdot}$  Front half-length zipper, fitted hood, and side snaps make it  $\boldsymbol{more \ wearable}$  around camp.
- Made of GRS-certified, 100% recycled nylon with a water-resistant DWR coating.
- $\cdot$  Packs down into built-in front zip pocket for compact storage and to  $\ensuremath{\textbf{double}}\xspace$  a  $\ensuremath{\textbf{pillow}}\xspace.$