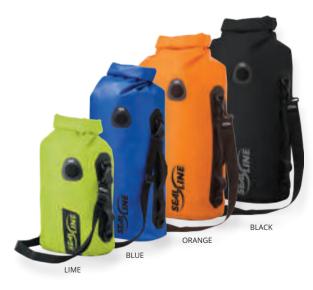

# **04** SEALLINE

| Dry Packs    |    |   |  |  |  |  |  |  |  |  |  |  |  |  |  | 160 |
|--------------|----|---|--|--|--|--|--|--|--|--|--|--|--|--|--|-----|
| Duffels .    |    |   |  |  |  |  |  |  |  |  |  |  |  |  |  | 164 |
| Dry Bags .   |    |   |  |  |  |  |  |  |  |  |  |  |  |  |  | 166 |
| Packing Syst | em | S |  |  |  |  |  |  |  |  |  |  |  |  |  | 170 |