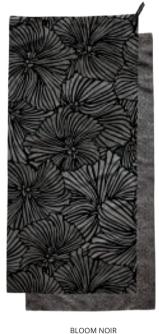

|                           |           |       |            |  |  |
| DIMENSIONS | 64 x 137 cm (2  | 5 x 54 in)                |           |       |            |  |  |
| SIZE       | BEACH           |                           |           |       |            |  |  |
| sкu        | 11649           | 11645                     | 11653     | 11641 | 11657      |  |  |
| WEIGHT     | 455 g (1 lb)    |                           |           |       |            |  |  |
| DIMENSIONS | 91 x 150 cm (3  | 6 x 59 in)                |           |       |            |  |  |
| MATERIALS  | 85% polyester   | , 15% nylon               |           |       |            |  |  |
| MADEIN     | VIETNAM         |                           |           |       |            |  |  |





RIPTIDE



GRASS MEADOW





UltraLite

#### Our lightest full-sized microfiber towel available.

Weighing a third less than the closest competitor, the soft, absorbent and incredibly packable UltraLite is great for backpackers, travelers, and minimalists looking to take a dip in the water while shaving ounces. The hang loop attachment makes hanging and drying your towel a breeze.

• Ultra-fast drying: Dries 80% faster than comparable cotton towels.



in water

|            |                          |                              | •• —      |  |
|------------|--------------------------|------------------------------|-----------|--|
|            | UltraLite                |                              |           |  |
| COLOR      |                          |                              |           |  |
|