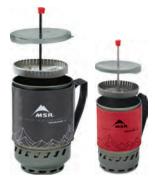

# **02** MSR

| Tents . |   |  |  |  |  |  |  |  |  |  |  |  |  |  |  | 60  |
|---------|---|--|--|--|--|--|--|--|--|--|--|--|--|--|--|-----|
| Water.  |   |  |  |  |  |  |  |  |  |  |  |  |  |  |  | 86  |
| Stoves  |   |  |  |  |  |  |  |  |  |  |  |  |  |  |  | 96  |
| Cookwar | е |  |  |  |  |  |  |  |  |  |  |  |  |  |  | 114 |
| Winter  |   |  |  |  |  |  |  |  |  |  |  |  |  |  |  | 128 |