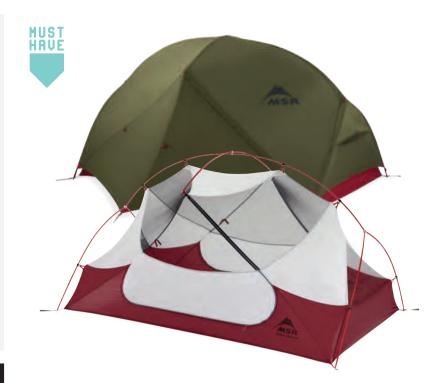

# SLEEPING PADS

# THE NEXT STEP FORWARD IN OUTDOOR SLEEP PERFORMANCE

Innovation begins with our customers, the ultimate gear testers. Their feedback, good and bad, guides our brainstorming sessions, it influences our materials selections, and it fuels our painstaking testing and re-testing protocols. The all-new XLite<sup>™</sup> NXT and XTherm<sup>™</sup> NXT sleeping pads were engineered to address campers' needs while setting a new standard for lightweight comfort and performance.