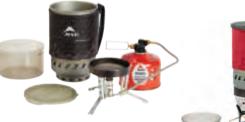

the surface area where that transfer takes place. Like the rest of our cookware, we do it all with the best materials for the job at hand to ensure you can tune your kit to the priorities of any trip.





# **Problem:** Consistent Canister Performance **MSR Innovation:** Pressure-Regulated Stoves

Canister stoves rely on the low boiling point of fuel to generate pressure through vaporization inside of the canister. However, internal canister pressure can range from 70 psi in summer to just a few psi in cold temps, with low fuel levels, or during long stove runs. We've optimized our pressure-regulated stoves to operate optimally at low pressures, assuring consistent performance in the widest range of temperatures possible and minimizing wasted fuel.

# 2023 STOVES | LINE PLAN

MSP









WINDBURNER® DUO STOVE SYSTEM



WINDBURNER® PERSONAL STOVE SYSTEM





STOVE KIT



POCKETROCKET® 2

POCKETROCKET® 2 MINI STOVE KIT





€



MSR<sup>®</sup> STOVES

ASP

€€€

€



# CONVENTIONAL CANISTER STOVES

Delivering big performance in light and compact designs, MSR canister stoves are engineered to make wilderness cooking quick and easy. Each stove is designed to satisfy a unique demand from ultralight, fast-boiling performance to precision simmering capabilities.



### PocketRocket<sup>®</sup> Deluxe

Ultralight and fully featured for a consistently fast and excellent cooking experience.

- · Pressure Regulator: Maintains stove's fast boil times even in cold weather and with low fuel.
- Push-Start Ignition: Fast, reliable piezo lighting; spark igniter is protected inside burner