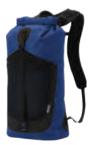

# **04** SEALLINE

| Dry Packs    |    |   |  |  |  |  |  |  |  |  |  |  |  |  |  | 160 |
|--------------|----|---|--|--|--|--|--|--|--|--|--|--|--|--|--|-----|
| Duffels .    |    |   |  |  |  |  |  |  |  |  |  |  |  |  |  | 164 |
| Dry Bags .   |    |   |  |  |  |  |  |  |  |  |  |  |  |  |  | 166 |
| Packing Syst | em | S |  |  |  |  |  |  |  |  |  |  |  |  |  | 170 |