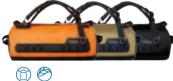

# **04** SEALLINE

| Dry Packs    |    |   |  |  |  |  |  |  |  |  |  |  |  |  |  | 160 |
|--------------|----|---|--|--|--|--|--|--|--|--|--|--|--|--|--|-----|
| Duffels .    |    |   |  |  |  |  |  |  |  |  |  |  |  |  |  | 164 |
| Dry Bags .   |    |   |  |  |  |  |  |  |  |  |  |  |  |  |  | 166 |
| Packing Syst | em | S |  |  |  |  |  |  |  |  |  |  |  |  |  | 170 |