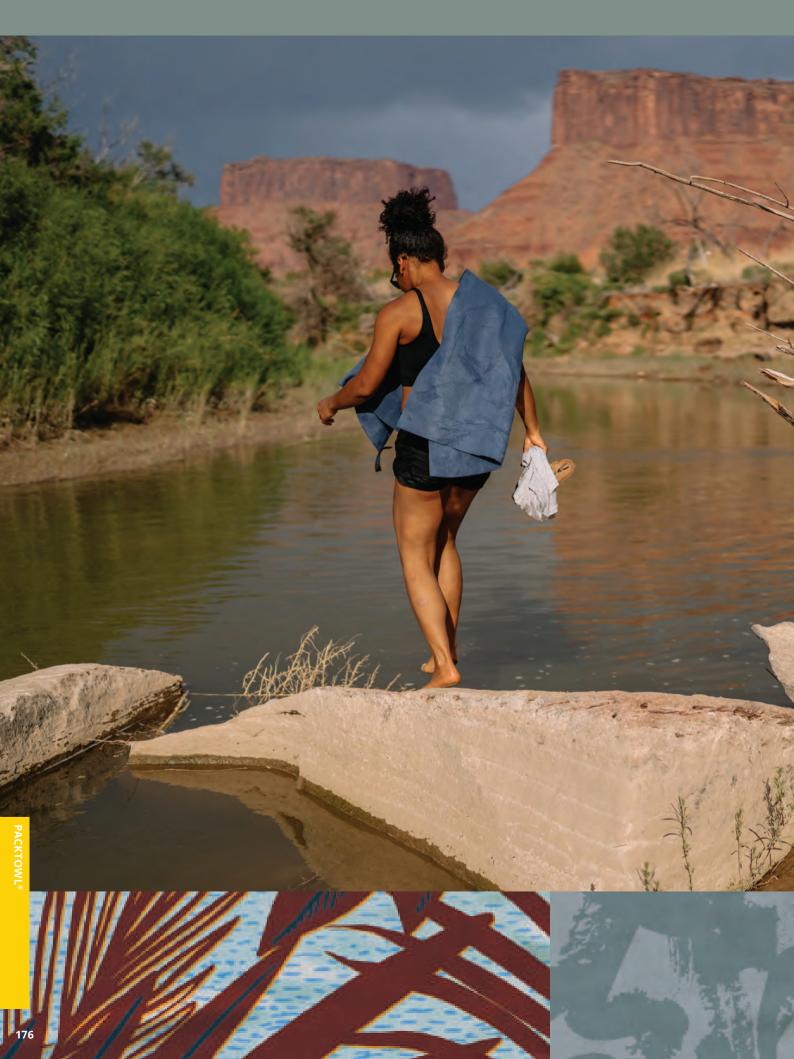

# 05 PACKTOWL

| Personal  |  |  |  |  |  |  |  |  |  |  |  |  |  |  |  | 179 |
|-----------|--|--|--|--|--|--|--|--|--|--|--|--|--|--|--|-----|
| Luxe .    |  |  |  |  |  |  |  |  |  |  |  |  |  |  |  | 180 |
| UltraLite |  |  |  |  |  |  |  |  |  |  |  |  |  |  |  | 181 |
| Original  |  |  |  |  |  |  |  |  |  |  |  |  |  |  |  | 181 |