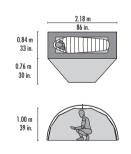

he Elixir tent is an ideal option for backpackers seeking easy-toassemble tents at a great value.

## LIVABLE

Extra-large vestibules, built-in gear lofts, StayDry™ doors, and glow-inthe-dark zippers make these tents ultra-livable. Unique pole geometry optimizes head room.

## EASY SETUP

Designed with laser-etched, directional pole-end grommets, these freestanding tents feature color-coded poles, clips and webbing for fast and easy setup.

## IDEAL COVERAGE

Mesh and solid fabric panels offer ventilation, warmth and privacy. Adaptable rainfly offers exellent views when you want them.



## FOOTPRINT INCLUDED

## Elixir™ 1

The most livable solo backpacking tent in its class.

FOOTPRINT INCLUDED

# Elixir™ 2

The perfect tent for two, with two large doors & vestibules and two gear lofts.



|                         | Elixir™ 1                                 |
|-------------------------|-------------------------------------------|
| CAPACITY                | 1                                         |
| MIN. WEIGHT             | 1.78 kg (3 lb 15 oz)                      |
| FLOOR + VESTIBUL        | <b>E</b> 1.86 + 1.11 sq m (20 + 12 sq ft) |
| INTERIOR PEAK<br>HEIGHT | 1.00 m (39 in)                            |
| POLES                   | (2) 7000 Series Aluminum                  |
| FABRICS                 |                                           |
| RAINFLY                 | 68D ripstop polyester 1500mm              |

| RAINFLY  | 68D ripstop polyester 1500mm<br>polyurethane & DWR |  |
|----------|----------------------------------------------------|--|
| CANOPY