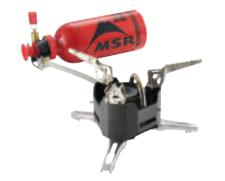

00                          |
| MADEIN | THAILAND                       |





# Reactor<sup>®</sup> 1.7 L Pot

#### A standalone Reactor pot that serves 2-3 people.

- Ideal for 2-3 people
- Sized perfectly for alpine pursuits and snowmelting duties

#### Reactor® 1.7 L Pot

06901 THAILAND

### Reactor<sup>®</sup> 2.5 L Pot

#### Our largest-volume Reactor pot.

- Great for groups of 2-4 people
- Wider pot meets bigger snow-melting and waterboiling demands

#### Reactor<sup>®</sup> 2.5 L Pot

02166 THAILAND



# LIQUID FUEL STOVES

MSR liquid fuel stoves are the epitome of reliability. These time-tested machines remain the mainstay of backpackers, mountain guides and outdoor chefs for their four-season performance, large-pot stability, multi-fuel capabilities and dependable engineering.



#### BOIL

MSR®

STOVES

### XGK<sup>™</sup> EX

#### The most reliable multi-fuel powerhouse ever built.

- Multi-Fuel: Burns white gas, kerosene, diesel, jet fuel, aviation gas and unleaded auto gas.
- Unmatched Reliability: Shaker Jet™ technology and unique fuel delivery ensure a clean burn regardless of fuel.
- · Rugged Build: Engineered for exceptional stability and lasting durability.
- Fast: Boils water in as little as 2.8 minutes.





# **Dragonfly**®

Unbeatable reliability and versatility for a wide range of meals and group sizes.

- Unrivaled Flame Control: Dual-valve technology allows precision boil-to-simmer control.
- Extra Wide Pot Supports: Easily holds up to 10" diameter MSR pots or fry pans.
- Multi-Fuel: Burns white gas, kerosene, unleaded auto fuel, diesel and jet fu