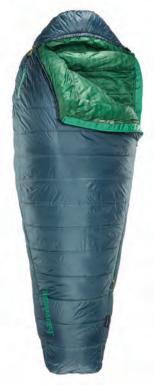

#### Hyperion<sup>™</sup> 32F/0C

For objectives that demand a light pack and a good night's sleep, the Hyperion provides peak performance for uncompromising adventurers.

- Ultralight: One of the lightest pieces in its class, the Hyperion sets a new standard for high-performance outdoor equipment.
- 900 Fill Nikwax Hydrophobic Down<sup>™</sup>: Responsible Down Standard certified, it absorbs 90% less water and dries 3x faster without using dangerous PFCs for better performance in wet weather.
- · Unrivaled Packability: Lightweight materials and precise design allow for a smaller packed size than ever before.
- Box Baffled Construction: Uses mesh walls to maximize loft and minimize cold spots
- SynergyLink<sup>™</sup> Connectors: Integrate the bag with a pad for optimal efficiency and comfort; removable for versatility.
- · Zoned Insulation: Maximizes warmth and saves weight by intentionally placing fill where you need it most.
- · Additional Features: Heat-trapping draft collar, zipper draft tube and cinchable hood.
- · Compression sack and storage sack included.

#### Hyperion<sup>™</sup> 32F/0C

|        | REGULAR                                     | LONG              |  |
|--------|---------------------------------------------|-------------------|--|
| SKU    | 10721                                       | 10722             |  |
| WEIGHT | 464 g (1 lb)                                | 520 g (1 lb 2 oz) |  |
| FILL   | 900 Fill Goose Nikwax Hydrophobic Down, RDS |                   |  |
| MADEIN | CHINA                                       |                   |  |