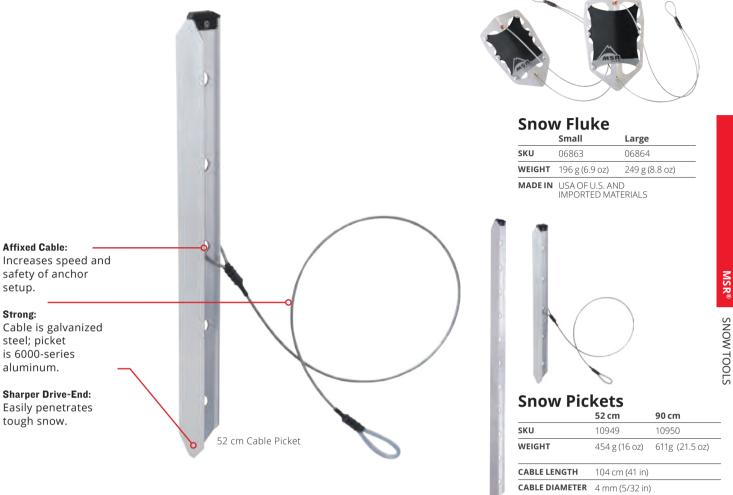

Handle:

Easy to grab for max efficiency when seconds count.



**MSR®** 



Carbon Fiber & 7000 Series Aluminum Probe

| SKU         | 06042           |
|-------------|-----------------|
| LENGTH      | 320 cm (126 in) |
| PACKED SIZE | 46 cm (18 in)   |
| WEIGHT      | 296 g (10.5 oz) |
| MADEIN      | KOREA           |



Striker<sup>™</sup> 320 Probe 7000 Series Aluminum Probe

| 06047           |  |  |
|-----------------|--|--|
| 320 cm (126 in) |  |  |
| 46 cm (18 in)   |  |  |
| 355 g (12.5 oz) |  |  |
| KOREA           |  |  |

## Striker<sup>™</sup> 240 Probe 7000 Series Aluminum Touring Probe

| 06046            |
|------------------|
| 240 cm (94.5 in) |
| 46 cm (18 in)    |
| 290g (10.25oz)   |
| KOREA            |



## **ANCHORS** Legendary reliability when it matters most.



## **SNOW SAWS**

Elite performance in the field.



### **Basecamp<sup>™</sup> Snow Shelter Saw**

| SKU         | 06040                                 |
|-------------|---------------------------------------|
| LENGTH      | 75 cm (30 in)                         |
| PACKED SIZE | 45 cm (17.5 in)                       |
| WEIGHT      | 362 g (13 oz)                         |
| MADEIN      | USA OF U.S. AND<br>IMPORTED MATERIALS |



USA

## Beta<sup>™</sup> Snow Science Saw

MADEIN

| SKU         | 06041                                 |
|-------------|---------------------------------------|
| LENGTH      | 47 cm (18.5 in)                       |
| PACKED SIZE | N/A                                   |
| WEIGHT      | 190 g (6.7 oz)                        |
| MADEIN      | USA OF U.S.