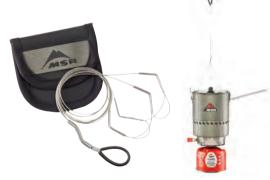

#### BlockerLite<sup>™</sup> Pump Sack

A versatile sack for inflating your pad or protecting your gear.

- **Timesaving**: Inflates your pad faster than breath inflation. Securely snaps onto Therm-a-Rest valves.
- SealLine® Protection: Built with ultralight waterproof BlockerLite™ material from our pals at SealLine, this dry sack is extra durable and features welded seams to keep your gear dry and protected.
- Versatile: Doubles as a lightweight 20-liter dry sack when it's time to hit the trail.

|            | BlockerLite <sup>™</sup> Pump Sack       |
|------------|------------------------------------------|
| sku        | 13228                                    |
| DIMENSIONS | 14 x 26.5 x 48 cm (5.5 x 10.4 x 18.8 in) |
| WEIGHT     | 75 g (2.7 oz)                            |
| MADEIN     | CHINA                                    |