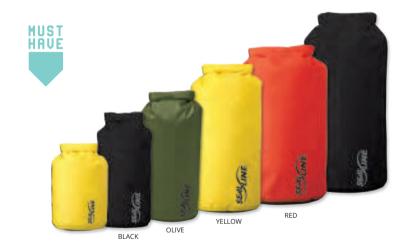

# **04** SEALLINE

| Dry Packs    |    |   |  |  |  |  |  |  |  |  |  |  |  |  |  | 160 |
|--------------|----|---|--|--|--|--|--|--|--|--|--|--|--|--|--|-----|
| Duffels .    |    |   |  |  |  |  |  |  |  |  |  |  |  |  |  | 164 |
| Dry Bags .   |    |   |  |  |  |  |  |  |  |  |  |  |  |  |  | 166 |
| Packing Syst | em | S |  |  |  |  |  |  |  |  |  |  |  |  |  | 170 |