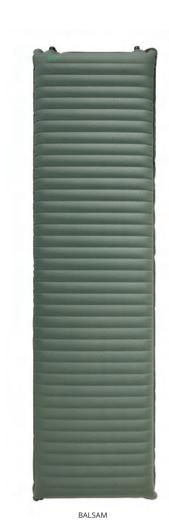

### NeoAir<sup>®</sup> Topo<sup>™</sup> Luxe

Elevating a NeoAir $^{\rm s}$  higher than ever before, the Topo Luxe provides superior comfort while backpacking.

- Next-Level Comfort: 4 inches (10 cm) of stable loft make the Topo Luxe the thickest NeoAir ever.
   Stable Warmth: Patented Triangular Core Matrix<sup>™</sup> utilizes two stacked layers of triangular baffles to create a stable surface while minimizing heat loss.
- Compact: Insulated without the use of bulky fill materials allows it to pack small.
- TwinLock™ Valve: Utilizing two one-way valves, one for inflation and one for deflation, the TwinLock valve system makes setting up and breaking camp a breeze.
- Pump sack, stuff sack and repair kit included.

|            |                             |                             |                             | ÷                           | IRL   |
|------------|-----------------------------|-----------------------------|-----------------------------|-----------------------------|-------|
|            | NeoAir® Topo                | ™ Luxe                      |                             |                             | * * * |
|            | R                           | RW                          | L                           | XL                          |       |
| COLOR      | BALSAM                      | BALSAM                      | BALSAM                      | BALSAM                      |       |
| SKU        | 13219                       | 13220                       | 13221                       | 13268                       |       |
| DIMENSIONS | 51 x 183 cm<br>(20 x 72 in) | 64 x 183 cm<br>(25 x 72 in) | 64 x 196 cm<br>(25 x 77 in) | 76 x 196 cm<br>(30 x 77 in) |       |
| WEIGHT     | 650 g<br>(1 lb 7 oz)        | 770 g<br>(1 lb 11 oz)       | 820 g<br>(1 lb 13 oz)       | 960 g<br>(2 lb 2 oz)        |       |
| THICKNESS  | 10 cm<br>(4 in)             | 10 cm<br>(4 in)             | 10 cm<br>(4 in)             | 10 cm<br>(4 in)             |       |
| R-VALUE    | 3.7                         | 3.7                         | 3.7                         | 3.7                         |       |
| MADEIN     | IRELAND                     |                             |                             |                             |       |