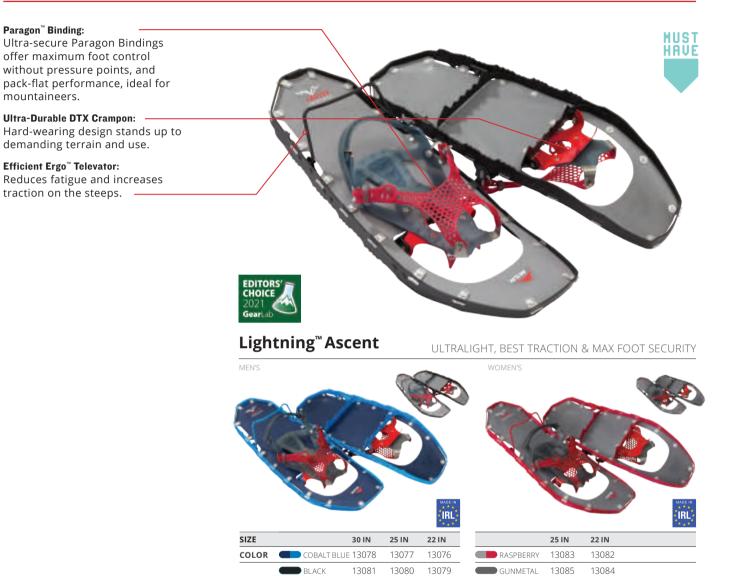

il Traction:**

Steel traction rails and brake bars for a secure grip.



## MSR® SNO

## Lightning<sup>™</sup> Trail

MEN'S

SIZE

MEN'S

OUR LIGHTEST SNOWSHOES

WOMEN'S





**Evo<sup>™</sup> Trail** DURABLE, GREAT VALUE

UNISEX



MADE IN IRELAND

## Revo<sup>™</sup>Trail

COLOR RANGER

MADE IN IRELAND

STREAMLINED & DURABLE

IRL

22 IN

13639

25 IN

13638

|            | 25 IN | 22 IN |
|------------|-------|-------|
| MARINE FOG | 13634 | 13635 |
| IRELAND    |       |       |





## MSR

## EXPLORE SNOWSHOES

For hiking on and off trail; all-day comfort & ease of use on extended trips.









## **ASCENT SNOWSHOES**

Boasting our Paragon Binding for ultimate confidence and foot control, our Ascent Snowshoes remain the pinnacle choice for backcountry travelers in rugged terrain.



| Revo™ | Ascent |
|-------|--------|
| Kevo  | Ascent |

#### DURABILITY & MAX FOOT SECURITY

MADE IN IRELAND







IRELAND

IRELAND



## YOUTH SNOWSHOES Durable and easy-to-use snowshoes designed for growing adventurers.

#### Shift<sup>™</sup> AGES 7-13 | VERSATILE SIZING, GROWN-UP TRACTION Tyker<sup>™</sup>AGES 3-7 | EXTRA-STURDY, DESIGNED FOR KIDS' SMALL STRIDE UNISEX SIZE 19 IN 17 IN COLOR TRON BLUE ELECTRIC POP PINK DINO GREEN PURPLE POWER SKU 10625 10624 10623 10622 USA OF U.S. AND IMPORTED MATERIALS MADE IN USA OF U.S. AND IMPORTED MATERIALS

## **SNOWSHOE ACCESSORIES**



SNOWSHOE CARRY PACK

Full-featured carry-and-storage pack; fits a broad range of snowshoe sizes.

| SKU    | 11363   | - |
|--------|---------|---|
| MADEIN | VIETNAM |   |



PARAGON™ HEEL STRAP / POSILOCK™