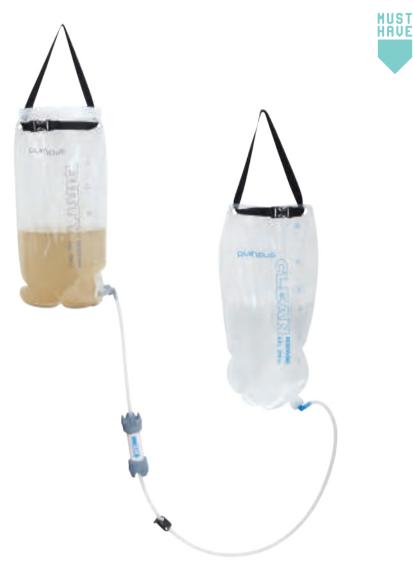

# **03** PLATYPUS

| Filtration . |  |  |  |  |  |  |  |  |  |  |  |  |  |  | 146 |
|--------------|--|--|--|--|--|--|--|--|--|--|--|--|--|--|-----|
| Reservoirs   |  |  |  |  |  |  |  |  |  |  |  |  |  |  | 150 |
| Bottles .    |  |  |  |  |  |  |  |  |  |  |  |  |  |  | 152 |