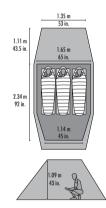

|
| FLOOR + VESTIBULE       | 3.11 + 1.49 sq m (33.5 + 16 sq ft)              |
| INTERIOR PEAK<br>HEIGHT | 1.01 m (40 in)                                  |
| POLES                   | (2) Aluminum 7000 Series                        |
| FABRICS                 |                                                 |
| RAINFLY                 | 68D ripstop polyester 1500mm polyurethane & DWR |
| CANOPY                  | 68D taffeta polyester & DWR                     |
| FLOOR                   | 68D taffeta polyester 3000mm polyurethane & DWR |

|            | SKU     |
|------------|---------|
| TINDHEIM 2 | 10832   |
| MADEIN     | VIETNAM |

FOOTPRINT INCLUDED

## Tindheim<sup>™</sup> 3

Space and storage enough for a trio on three-season adventures near and far, no matter the weather.



|                         | Tindheim™ 3                                     |
|-------------------------|-------------------------------------------------|
| CAPACITY                | 3                                               |
| MIN. WEIGHT             | 2.91 kg (6 lb 7 oz)                             |
| FLOOR + VESTIBULE       | 3.67 + 1.76 sq m (39.5 + 19 sq ft)              |
| INTERIOR PEAK<br>HEIGHT | 1.09 m (43 in)                                  |
| POLES                   | (2) Aluminum 7000 Series                        |
| FABRICS                 |                                                 |
| RAINFLY                 | 68D ripstop polyester 1500mm polyurethane & DWR |
| CANOPY                  | 68D taffeta polyester & DWR                     |
| FLOOR