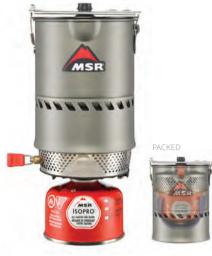

|  |  |
|                              |  |  |
| 05801                        |  |  |
| THAILAND                     |  |  |

WindBurner<sup>®</sup> Personal **Accessory Pot** 

#### 1.0 L pot for our WindBurner stove systems.

· Extra pot lets you and a companion share one burner, reducing pack weight

- Compatible with all WindBurner stove systems
- · Includes 1.0 L Pot with fast-boil heat exchanger, canister stand and bowl

| SIZE   | 1.0 L    |
|--------|----------|
| COLOR  |          |
| SKU    | 09221    |
| MADEIN | THAILAND |







# REACTOR® STOVE SYSTEMS

The fastest backcountry water-boiling and snow-melting powerhouses on the planet, Reactor Stove Systems deliver in challenging alpine conditions, where wind and cold can wreak havoc on a stove's reliability.





BOIL

## **Reactor® 1.0 L Stove System**

#### The world's fastest, most fuel-efficient all-condition stove system for one.

· Ideal for backcountry soloists or pairs

Reactor Stove System performance in the lightest & smallest possible configuration

|         | Reactor® 1.0 L Stove System      |
|---------|----------------------------------|
| SKU     | 06898                            |
| MADE IN | USA OF US AND IMPORTED MATERIALS |

| BOIL |
|------|
|------|

### **Reactor® 1.7 L Stove System**

# The world's fastest, most fuel-efficient all-condition stove system for 2-3 people.

• Ideal for trips with 2-3 people

· Big enough for melting snow, small enough to go on any journey

| Reactor <sup>®</sup> 1.7 L Stove System |
|-----------------------------------------|
|-------------