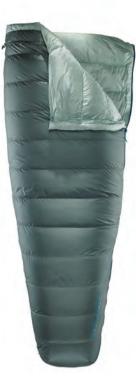

#### Ohm<sup>™</sup> 20F/-6C

Ultralight and with a roomy fit, the high utility Ohm 20F/-6C lets you carry a lighter pack into colder conditions.

- Ultralight: One of the lightest pieces in its class, the Ohm sets the weight standard for high-performance outdoor equipment.
- 900 Fill Nikwax Hydrophobic Down™: Responsible Down Standard certified, it absorbs 90% less water and dries 3x faster without using dangerous PFCs for better performance in wet weather.
- · Roomy Fit: Semi-rectangular shape cuts weight and allows for a spacious and warm night at camp.
- High-Utility: Full-length zipper allows for use as conventional sleeping bag or fully unzip it for a blanket on warmer nights.
- Pairable: Stack two fully unzipped Ohms and pair them for a cozy two-person sleeping bag.
- Warm Features: Box baffled construction uses mesh walls to maximize loft and minimize cold spots, while a draw cord at the collar seals in heat.
- · Unrivaled Packability: Lightweight materials and precise design allow for a smaller packed size than ever before.
- · Compression sack and storage sack included.

|         | RECOMMENDED   | TEMPERATURES |                |
|---------|---------------|--------------|----------------|
| COMFORT | 32° F<br>0° C | LIMIT        | 20° F<br>-6° C |

#### Ohm™ 20F/-6C

|         | REGULAR                                     | LONG              |  |
|---------|---------------------------------------------|-------------------|--|
| SKU     | 11403                                       | 11404             |  |
| WEIGHT  | 635 g (1 lb 6 oz)                           | 720 g (1 lb 9 oz) |  |
| FILL    | 900 Fill Goose Nikwax Hydrophobic Down, RDS |                   |  |
| MADE IN | CHINA                                       |                   |  |