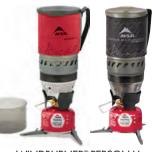

nsfer takes place. Like the rest of our cookware, we do it all with the best materials for the job at hand to ensure you can tune your kit to the priorities of any trip.





# **Problem:** Consistent Canister Performance **MSR Innovation:** Pressure-Regulated Stoves

Canister stoves rely on the low boiling point of fuel to generate pressure through vaporization inside of the canister. However, internal canister pressure can range from 70 psi in summer to just a few psi in cold temps, with low fuel levels, or during long stove runs. We've optimized our pressure-regulated stoves to operate optimally at low pressures, assuring consistent performance in the widest range of temperatures possible and minimizing wasted fuel.

# 2023 STOVES | LINE PLAN

MSP









WINDBURNER® DUO STOVE SYSTEM



WINDBURNER® PERSONAL STOVE SYSTEM





STOVE KIT



POCKETROCKET® 2

POCKETROCKET® 2 MINI STOVE KIT





€



MSR<sup>®</sup> STOVES

ASP

€€€

€



# CONVENTIONAL CANISTER STOVES

Delivering big performance in light and compact designs, MSR canister stoves are engineered to make wilderness cooking quick and easy. Each stove is designed to satisfy a unique demand from ultralight, fast-boiling performance to precision simmering capabilities.



### PocketRocket<sup>®</sup> Deluxe

Ultralight and fully featured for a consistently fast and excellent cooking experience.

- · Pressure Regulator: Maintains stove's fast boil times even in cold weather and with low fuel.
- Push-Start Ignition: Fast, reliable piezo lighting; spark igniter is protected inside burner head for maximum durability.
-