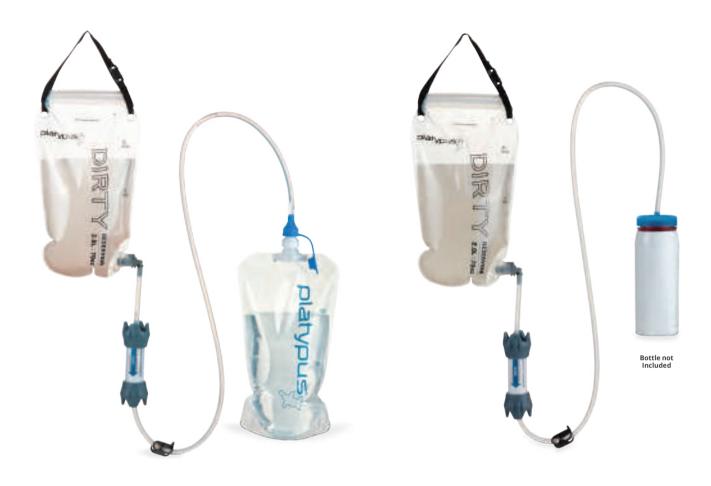

# **03** PLATYPUS

| Filtration . |  |  |  |  |  |  |  |  |  |  |  |  |  |  | 146 |
|--------------|--|--|--|--|--|--|--|--|--|--|--|--|--|--|-----|
| Reservoirs   |  |  |  |  |  |  |  |  |  |  |  |  |  |  | 150 |
| Bottles .    |  |  |  |  |  |  |  |  |  |  |  |  |  |  | 152 |