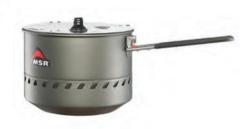

| <b>COMPETITION*</b> | 8:15 min  |                   |  |     | 19 g |
| 12 MP                                              | H REACTOR           | 3:45 min  |                   |  | , , | 12 g |
|                                                    | COMPETITION*        | 20:00 min |                   |  |     | 44 g |

\*Leading competitor's pressure-regulated stove system.



# Reactor<sup>®</sup> 1.0 L Pot

#### Our smallest standalone Reactor pot.

- Perfect for solo or partner missions
- Use it to slim down your system when space and weight are at a premium

|        | Reactor <sup>®</sup> 1.0 L Pot |
|--------|--------------------------------|
| SKU    | 06900                          |
| MADEIN | THAILAND                       |





# Reactor<sup>®</sup> 1.7 L Pot

#### A standalone Reactor pot that serves 2-3 people.

- Ideal for 2-3 people
- Sized perfectly for alpine pursuits and snowmelting duties

#### Reactor® 1.7 L Pot

06901 THAILAND

### Reactor<sup>®</sup> 2.5 L Pot

#### Our largest-volume Reactor pot.

- Great for groups of 2-4 people
- Wider pot meets bigger snow-melting and waterboiling demands

#### Reactor<sup>®</sup> 2.5 L Pot

02166 THAILAND



# LIQUID FUEL STOVES

MSR liquid fuel stoves are the epitome of reliability. These time-tested machines remain the mainstay of backpackers, mountain guides and outdoor chefs for their four-season performance, large-pot stability, multi-fuel capabilities and dependable engineering.



#### BOIL

MSR®

STOVES

### XGK<sup>™</sup> EX

#### The most reliable mul