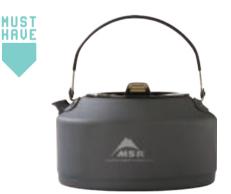

re perfect for preparing simple one-pot meals and building a cook kit that will last.



### Trail Lite<sup>™</sup> 1.3 L Pot

Light, rugged, reliable pot for simple meals favored by soloists on the trail.

- · 1.3 L hard-anodized aluminum pot with strainer lid
- Folding, locking handle

| Trail L | ite™ 1. | 3 L Pot |
|---------|---------|---------|
|---------|---------|---------|

| SKU     | 13234    |
|---------|----------|
| MADE IN | THAILAND |



### Trail Lite<sup>™</sup> 2 L Pot

#### Light, durable, compact pot for 2, designed to save room in packs.

- · 2.0 L hard-anodized aluminum pot with strainer lid • Folding, locking handle

|     | Trail Lite™ 2 L Pot |  |
|-----|---------------------|--|
| SKU | 13235               |  |
|     |                     |  |

MADE IN THAILAND



MUST HAVE

## **TRADITIONAL NONSTICK**



### Pika<sup>™</sup> 1 L Teapot

Ultralight, compact hard-anodized aluminum teapot with wide opening for easy cleaning.

- Featherweight—just 147 g (5.2 oz)
- Secure lid
- Strong, precise pour
- Stows PocketRocket® 2 with case or PocketRocket Deluxe stove

|         | Pika™ 1 L Teapot |
|---------|------------------|
| SKU     | 10942            |
| MADE IN | CHINA            |

### **Quick Skillet**

#### Compact skillet that adds cooking versatility to minimalist camp kitchens.

- · 7" hard-anodized aluminum nonstick skillet
- Folding Talon™ pot handle
- Nests with Quick 2 Cook Set, Ceramic 2.5 L Pot, and Ceramic 2-Pot Set

#### **Quick Skillet**

| SKU     | 05330    |  |
|---------|----------|--|
| MADE IN | THAILAND |  |





The ultimate in