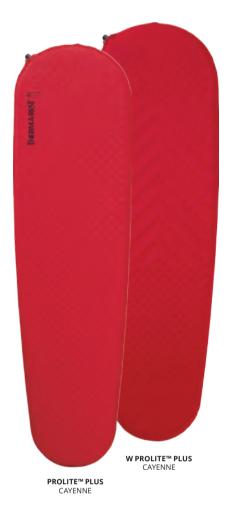

#### ProLite<sup>™</sup> Plus / ProLite<sup>™</sup> Plus Women's

Crafted for three-season adventures by combining critical comfort and warmth with exceptional packability.

- Three-Season Warmth: Thick, die-cut foam core offers efficient comfort while sleeping under the stars.
- Ultra-Compact: Optimized foam density boosts compressibility for easy packing.
- Self-Inflating: Expanding foam core self-inflates; top off with just a few breaths for personalized firmness.
- Women's Version: Designed in a smaller size with a higher R-value for cold sleepers. · WingLock™ Valve: Our intuitive and dependable valve features one-way
- inflation and maximizes air flow for speedy inflation and quick deflation. Stuff sack included.

| ProLite <sup>™</sup> Plus   |                             |                             | ProLite™ Plus<br>Women's    | IRL |
|-----------------------------|-----------------------------|-----------------------------|-----------------------------|-----|
| s                           | R                           | L                           | RS                          |     |
| CAYENNE                     | CAYENNE                     | CAYENNE                     | CAYENNE                     |     |
| 13259                       | 13260                       | 13261                       | 13262                       |     |
| 51 x 119 cm<br>(20 x 47 in) | 51 x 183 cm<br>(20 x 72 in) | 64 x 196 cm<br>(25 x 77 in) | 51 x 168 cm<br>(20 x 66 in) |     |
| 450 g<br>(1 lb)             | 650 g<br>(1 lb 7 oz)        | 880 g<br>(1 lb 15 oz)       | 650 g<br>(1 lb 7 oz)        |     |
| 3.8 cm<br>(1.5 in)          | 3.8 cm<br>(1.5 in)          | 3.8 cm<br>(1.5 in)          | 3.8 cm<br>(1.5 in)          |     |
| 3.2                         | 3.2                         | 3.2                         | 3.9                         |     |