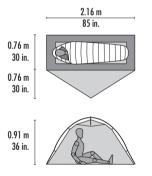

68D taffeta polyester 10,000mm Polyurethane & DWR |

## **sкu** 13448

13301

MSR



# BACKPACKING TENTS

Lightweight and ultra-livable 3-season tents designed for backpackers and adventurers who pursue all kinds of activities.



# HUBBA<sup>™</sup> NX series

## LIGHT & RELIABLE

The perfect balance of light and durable fabrics, Strong DAC aluminum tent poles and efficient design, Hubba NX series tents deliver ultralight peace-of-mind.

## LIVABLE

Unique pole configuration maximizes head and elbow room throughout tent; mesh canopies and adjustable, crossventilating rainfly offer optimal airflow and unrestricted views.

## **EASY SETUP & PACKING**

Unified hub-and-pole system with colorcoded attachments; packs small.

# Hubba™ NX

The ultimate one-person, go-anywhere backpacking tent.



|                      | Hubba™ NX                                       |  |
|----------------------|-------------------------------------------------|--|
| CAPACITY             | 1                                               |  |
| MIN. WEIGHT          | 1.12 kg (2 lb 7 oz)                             |  |
| FLOOR + VESTIBULE    | 1.67 +.84 sq m (18 + 9 sq ft)                   |  |
| INTERIOR PEAK HEIGHT | 0.91 m (36 in)                                  |  |
| POLES                | 1 DAC Featherlite NFL™                          |  |
| FABRICS              |                                                 |  |
| RAINFLY              | 20D ripstop nylon DuraShield™<br>coated 1200 mm |  |
| CANOPY               | 15D nylon micromesh / 20D<br>ripstop nylon      |  |
| FLOOR