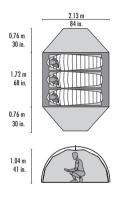

# **02** MSR

| Tents . |   |  |  |  |  |  |  |  |  |  |  |  |  |  |  | 60  |
|---------|---|--|--|--|--|--|--|--|--|--|--|--|--|--|--|-----|
| Water.  |   |  |  |  |  |  |  |  |  |  |  |  |  |  |  | 86  |
| Stoves  |   |  |  |  |  |  |  |  |  |  |  |  |  |  |  | 96  |
| Cookwar | е |  |  |  |  |  |  |  |  |  |  |  |  |  |  | 114 |
| Winter  |   |  |  |  |  |  |  |  |  |  |  |  |  |  |  | 128 |