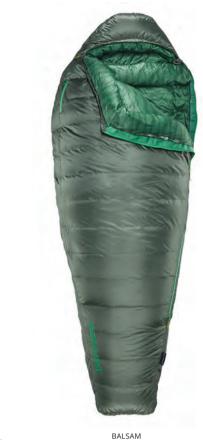

605 g (1 lb 5 oz)  |  |
| 900 Fill Goose Nikwax Hyd | rophobic Down, RDS |  |
| CLUM LL                   |                    |  |

CHINA

# **SLEEPING BAGS & QUILTS TREK & TRAVEL**<sup>™</sup>

Crafted for backcountry explorers, our roomy Trek & Travel sleeping bags deliver backcountry comfort in a pack-friendly size.

COMFORTABLE | PACKABLE | ROOMY



## TREK & TRAVEL<sup>™</sup> W.A.R.M. Fit

Packable bags with a comfort fit for natural sleep positions without sacrificing the thermal efficiency needed at camp.



| Chart | S | SMALL   | <b>FIT :</b> 156 cm - 168 cm (5'1" - 5'6") |
|-------|---|---------|--------------------------------------------|
|       | R | REGULAR | FIT: 169 cm - 183 cm (5'7" - 6')           |
|       | 0 | LONG    | <b>FIT :</b> 184 cm - 198 cm (6'1" - 6'6") |



# Questar<sup>™</sup> 32F/0C

For the comfort-conscious backpacker, the Questar blends comfort features with a backcountry-friendly packed size.

- 650 Fill Nikwax Hydrophobic Down™: Absorbs 90% less water and dries 3x faster without using dangerous PFCs for better performance in wet weather.
- W.A.R.M. Fit: With Additional Room for Multiple positions (W.A.R.M.) fit means this bag allows for various natural sleep positions while maintaining thermal efficiency.
- SynergyLink<sup>™</sup> Connectors: Integrate the bag with a mattress for optimal comfort and thermal efficiency; removable for versatility.
- · Zoned Insulation: Maximizes warmth and saves weight by intentionally placing down where you need it most.
- · Box Baffled Construction: Uses mesh walls to maximize loft and minimize cold