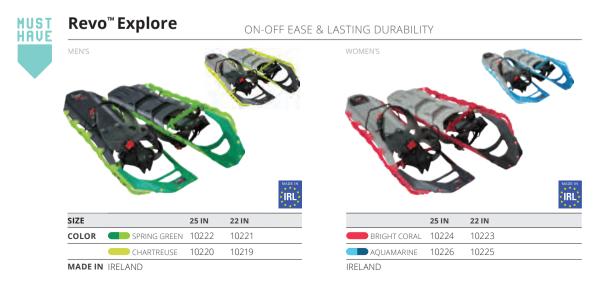

g:

Comfortable stretch mesh hugs feet securely and is compatible with nearly any footwear.

#### Lasting Durability:

Solid, streamlined plastic molded deck can handle years of use.

#### **Trail Traction:**

Steel traction rails and brake bars for a secure grip.



## MSR® SNO

## Lightning<sup>™</sup> Trail

MEN'S

SIZE

MEN'S

OUR LIGHTEST SNOWSHOES

WOMEN'S





**Evo<sup>™</sup> Trail** DURABLE, GREAT VALUE

UNISEX



MADE IN IRELAND

## Revo<sup>™</sup>Trail

COLOR RANGER

MADE IN IRELAND

STREAMLINED & DURABLE

IRL

22 IN

13639

25 IN

13638

|            | 25 IN | 22 IN |
|------------|-------|-------|
| MARINE FOG | 13634 | 13635 |
| IRELAND    |       |       |





## MSR

## EXPLORE SNOWSHOES

For hiking on and off trail; all-day comfort & ease of use on extended trips.









## **ASCENT SNOWSHOES**

Boasting our Paragon Binding for ultimate confidence and foot control, our Ascent Snowshoes remain the pinnacle choice for backcountry travelers in rugged terrain.



| Revo™ | Ascent |
|-------|--------|
| Kevo  | Ascent |

#### DURABILITY & MAX FOOT SECURITY

MADE IN IRELAND







IRELAND

IRELAND



## YOUTH SNOWSHOES Durable and easy-to-use snowshoes designed for growing adventurers.

#### Shift<sup>™</sup> AGES 7-13 | VERSATILE SIZING, GROWN-UP TRACTION Tyker<sup>™</sup>AGES 3-7 | EXTRA-STURDY, DESIGNED FOR KIDS' SMALL STRIDE UNISEX SIZE 19 IN 17 IN COLOR TRON BLUE ELECTRIC POP PINK DINO GREEN PURPLE POWER SKU 10625 10624 10623 10622 USA OF U.S. AND IMPORTED MATERIALS MADE IN USA OF U.S. AND IMPORTED MATERIALS

## **SNOWSHOE ACCESSORIES**



SNOWSHOE CARR