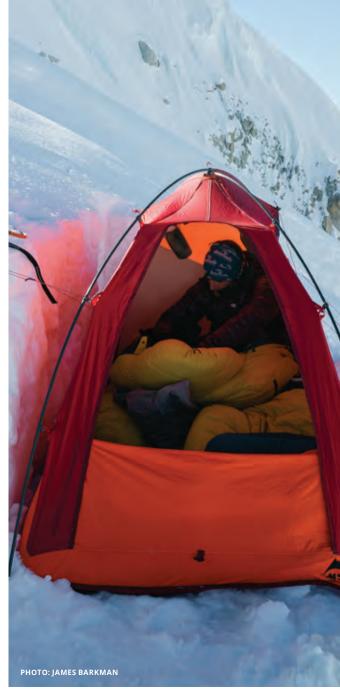

INTERIOR PEAK HEIGHT | 1.12 m (44 in)                                                |
| POLES                | (1) Easton Syclone                                            |
| FABRICS              |                                                               |
| RAINFLY              | 20D ripstop nylon 2 ply breathable 1000 mm                    |
| FLOOR                | 30D ripstop nylon 3000 mm XtremeShield™ polyurethane<br>& DWR |
|                      | SKU                                                           |
| ADVANCE PRO™ 2       | 13110                                                         |
| FOOTPRINT            | 13019                                                         |
| MADE IN              | VIETNAM                                                       |



**MSR®** 



# Front Range<sup>™</sup> Ultralight Tarp Shelter

So compact and light, it's hardly noticeable in your pack. The Front Range tarp shelter protects parties of four on giant alpine missions, like spring ski traverses. Supremely versatile—use it as a dining hall—this pack-small, ultra-simple shelter is boosted with our Xtreme Shield<sup>™</sup> coating to outlast the competition.

- Ultralight & Spacious: Comfortably sleeps four with a 5' 4" peak height for gearing up, at just .74 kg (1 lb 10 oz).
- Quick Setup: Floorless tarp sets up quickly with ski or trekking poles; ski straps included for easy assembly.
- Easy Access: Zippered door rolls back completely on both sides for sweeping views and easy entry.
- Versatile: Light enough to carry as a solo shelter, dining hall, or e