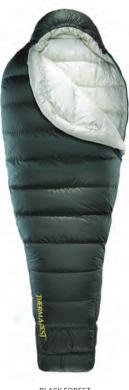

# **FAST & LIGHT® SERIES**

BLACK FOREST

#### Hyperion<sup>™</sup> 32F/0C

For objectives that demand a light pack and a good night's sleep, the Hyperion provides peak performance for uncompromising adventurers.

- Ultralight: One of the lightest pieces in its class, the Hyperion sets a new standard for high-performance outdoor equipment.
- 900 Fill Nikwax Hydrophobic Down<sup>™</sup>: Responsible Down Standard certified, it absorbs 90% less water and dries 3x faster without using dangerous PFCs for better performance in wet weather.
- · Unrivaled Packability: Lightweight materials and precise design allow for a smaller packed size than ever before.
- Box Baffled Construction: Uses mesh walls to maximize loft and minimize cold spots
- SynergyLink<sup>™</sup> Connectors: Integrate the bag with a pad for optimal efficiency and comfort; removable for versatility.
- · Zoned Insulation: Maximizes warmth and saves weight by intentionally placing fill where you need it most.
- · Additional Features: Heat-trapping draft collar, zipper draft tube and cinchable hood.
- · Compression sack and storage sack included.