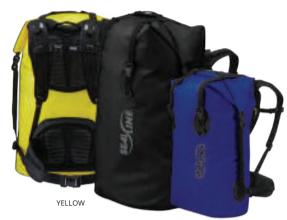

# **04** SEALLINE

| Dry Packs    |    |   |  |  |  |  |  |  |  |  |  |  |  |  |  | 160 |
|--------------|----|---|--|--|--|--|--|--|--|--|--|--|--|--|--|-----|
| Duffels .    |    |   |  |  |  |  |  |  |  |  |  |  |  |  |  | 164 |
| Dry Bags .   |    |   |  |  |  |  |  |  |  |  |  |  |  |  |  | 166 |
| Packing Syst | em | S |  |  |  |  |  |  |  |  |  |  |  |  |  | 170 |