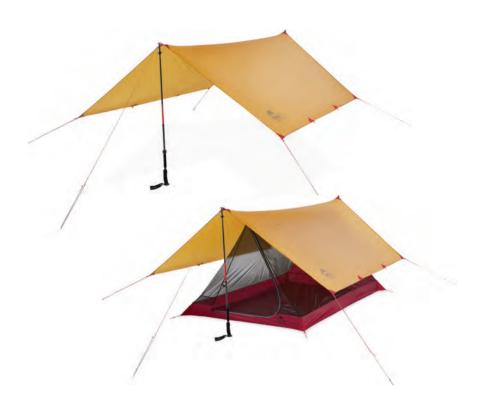

----------------------|
| CAPACITY    | 1                                                             |
| MIN. WEIGHT | 0.28 kg (10 oz)                                               |
| FABRICS     |                                                               |
| RAINFLY     | 20D ripstop nylon 2 ply breathable 1000 mm                    |
| FLOOR       | 15D ripstop nylon 1200mm Xtreme<br>Shield™ polyurethane & DWR |
|             | SKU                                                           |
| PRO BIVY    | 10830                                                         |
| MADE IN     | CHINA                                                         |



# MINIMALIST SHELTERS & WINGS

Ultralight and compact shelters designed for gram-counting backpackers, minimalists and thru-hikers.



# MSR® SHELTER

THRU-HIKER

When every gram on your back is amplified by millions of steps over months on the trail, you need the lightest gear possible. Our Thru-Hiker shelters deliver minimalist protection at freakishly low weights to keep you light on your feet.

#### ULTRALIGHT

Minimalist designs and ultralight fabrics make saving weight priority number one.

#### POLE-LESS SETUP

Designed to pitch with trekking poles for significant weight savings.

#### СОМРАСТ

Low-profile designs and lots of mesh keep your pack small.

# Thru-Hiker 70 Wing

Wind and rain protection for 1-3 people that packs up tiny in small backpacks. Compatible with Thru-Hiker Mesh House 1, 2 or 3.

# **Thru-Hiker 100 Wing**

Comfortably offers 3 people ample protection with minimal impact on total pack weight.