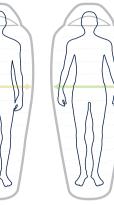

| W. | Α. | R. | М. | Fit |  |
|----|----|----|----|-----|--|
|    |    |    |    |     |  |

| Size<br>Chart | G | SMALL   | <b>FIT :</b> 156 cm - 168 cm (5'1" - 5'6") |
|---------------|---|---------|--------------------------------------------|
| Gildit        | R | REGULAR | <b>FIT :</b> 169 cm - 183 cm (5'7" - 6')   |
|               | 0 | LONG    | <b>FIT :</b> 184 cm - 198 cm (6'1" - 6'6") |