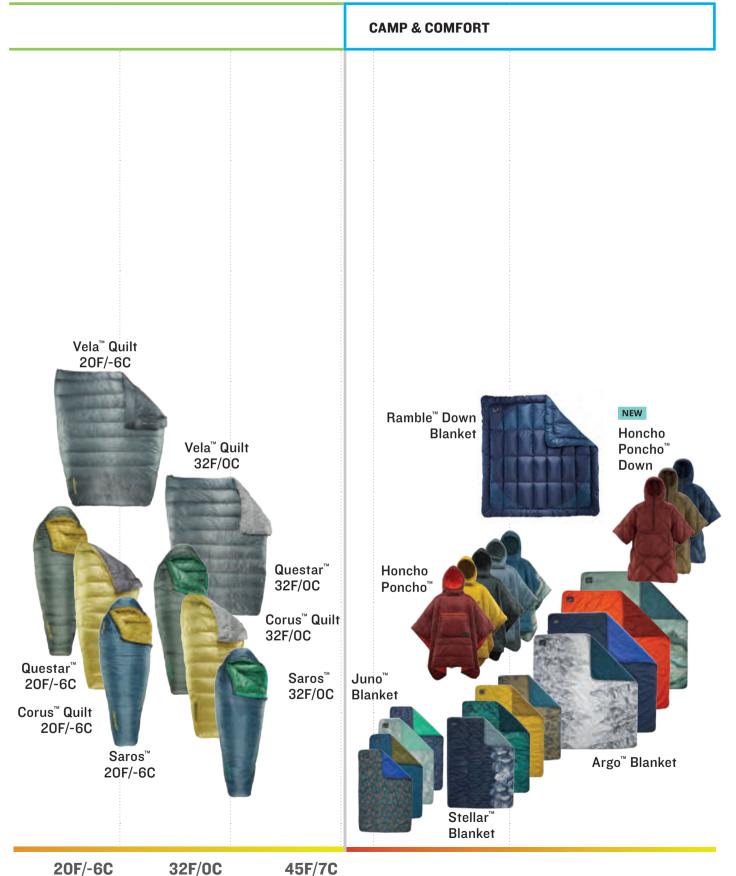

# 2023 LINE PLAN - SLEEPING BAGS, QUILTS & BLANKETS

## SLEEPING BAGS & QUILTS FAST & LIGHT°

Designed to keep you moving quickly in the hills, our Fast & Light sleeping bags provide you with a lighter pack than you ever thought possible.