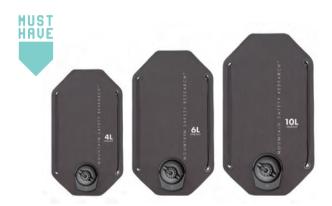

p> Bags

#### Supremely packable water storage bags with the weight savings to match.

- Extremely Compact: High-capacity bag folds down to size of its cap for discreet storage.
- Light: Lightweight, durable film construction is perfect for fast-and-light travel.
- **Convenient Attachment**: Makes it easy to hang from packs or trees; set up as a basecamp reservoir or shower station.
- · Durable: Made with rugged film and RF-welded seams.
- Safe Drinking: BPA-free.

|      | DromLite <sup>™</sup> Bags |       |       |  |
|------|----------------------------|-------|-------|--|
| SIZE | 2 L                        | 4 L   | 6 L   |  |
| SKU  | 09583                      | 09584 | 09585 |  |
|      |                            |       |       |  |

MADE IN USA OF U.S. AND IMPORTED MATERIALS



# **Dromedary® Bags**

#### The world's burliest solution to collapsible backcountry water storage.

• **Heavy-Duty**: Abrasion-resistant, hydrophobic 1000D fabric withstands freezing, boiling, and the abuse of expedition crews and hardcore adventurers.

· Food-Grade Lining: Ensures better tasting water.

- Redesigned Cap: Low-profile 3-in-1 cap lets you fill, drink and pour with ease.
- Convenient Attachment: Streamlined webbing and strategic grommets for pack attachment and hanging.
- Safe Drinking: BPA-free.

#### Dromedary<sup>®</sup> Bags

| 4 L   | 6 L   | 10 L  |  |
|-------|-------|-------|--|
| 09586 | 09587 | 09588 |  |
|       |       |       |  |

USA OF U.S. AND IMPORTED MATERIALS



**MSR®** 

WATER





### TrailShot<sup>™</sup> / Trail **Base<sup>™</sup> Replacement Filte