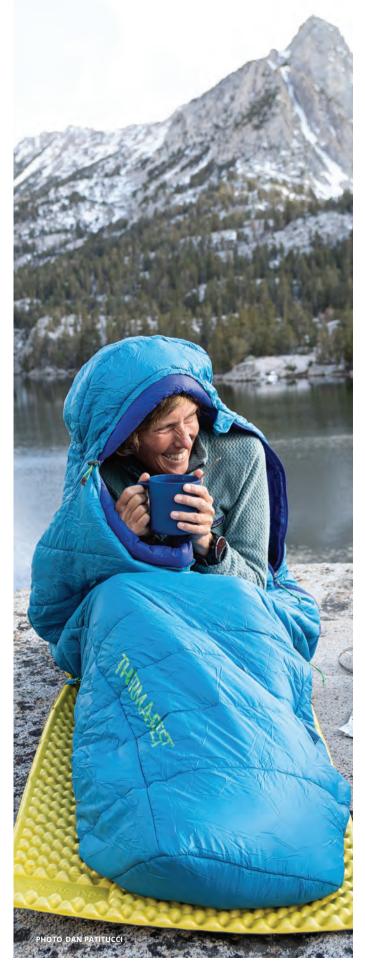

# WHY QUILTS?

#### LIGHTER

Relying on the warmth of an insulated pad, quilts shave weight by eliminating the back panel and hood found on sleeping bags.

#### SMALLER

Less material means a smaller packed size to minimize the impact on your pack.

#### VERSATILE

Quilts create the opportunity to layer for extra warmth or to open it up for breathability in mild weather.

#### COMFORT

Feel like you're sleeping at home with a quilt's nonrestrictive shape that allows you to easily find your preferred sleeping position.