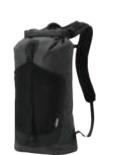

# **04** SEALLINE

| Dry Packs    |    |   |  |  |  |  |  |  |  |  |  |  |  |  |  | 160 |
|--------------|----|---|--|--|--|--|--|--|--|--|--|--|--|--|--|-----|
| Duffels .    |    |   |  |  |  |  |  |  |  |  |  |  |  |  |  | 164 |
| Dry Bags .   |    |   |  |  |  |  |  |  |  |  |  |  |  |  |  | 166 |
| Packing Syst | em | S |  |  |  |  |  |  |  |  |  |  |  |  |  | 170 |