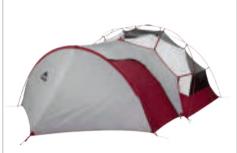

# **02** MSR

| Tents . |   |  |  |  |  |  |  |  |  |  |  |  |  |  |  | 60  |
|---------|---|--|--|--|--|--|--|--|--|--|--|--|--|--|--|-----|
| Water.  |   |  |  |  |  |  |  |  |  |  |  |  |  |  |  | 86  |
| Stoves  |   |  |  |  |  |  |  |  |  |  |  |  |  |  |  | 96  |
| Cookwar | е |  |  |  |  |  |  |  |  |  |  |  |  |  |  | 114 |
| Winter  |   |  |  |  |  |  |  |  |  |  |  |  |  |  |  | 128 |