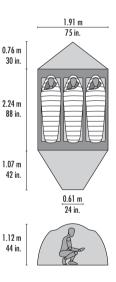

| 68D ripstop polyester 1500 mm<br>polyurethane & DWR              |
| CANOPY               | 40D ripstop nylon DWR / 15D<br>polyester micromesh               |
| FLOOR                | 40D ripstop nylon 10,000 mm<br>DuraShield™ polyurethane &<br>DWR |
|                      | SKU                                                              |
| REMOTE 2             | 13113                                                            |
| FOOTPRINT            | 13011                                                            |
| MADEIN               | VIETNAM                                                          |
|                      |                                                                  |



Extra width and length adds room for three mountaineers and their gear.



Remote™ 3

| 3                                |  |
|----------------------------------|--|
| 3.69 kg (8 lb 2 oz)              |  |
| 4.30 + 2.04 sq m (46 + 22 sq ft) |  |
| 1.12 m (44 in)                   |  |
| (4) Easton Syclone               |  |

68D ripstop polyester 1500 mm polyurethane & DWR

40D ripstop nylon DWR / 15D polyester micromesh 40D ripstop nylon 10,000 mm DuraShield™ polyurethane & DWR

|           | SKU     |  |
|-----------|---------|--|
| REMOTE 3  | 13114   |  |
| FOOTPRINT | 13013   |  |
|           | VIETNAM |  |





# Advance Pro<sup>™</sup>2

#### The ultimate tent for professional alpinists.

- Rainfly vents reduce condensation
- Supports first ascents and summit approaches
  Easton<sup>®</sup> Syclone<sup>™</sup> Poles resist breaking in severe winds

- Sma