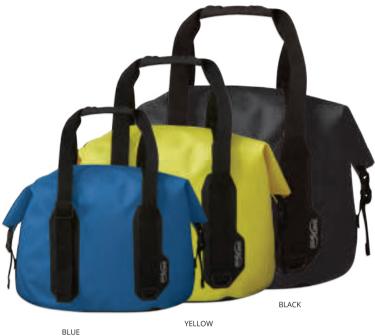

# **04** SEALLINE

| Dry Packs    |    |   |  |  |  |  |  |  |  |  |  |  |  |  |  | 160 |
|--------------|----|---|--|--|--|--|--|--|--|--|--|--|--|--|--|-----|
| Duffels .    |    |   |  |  |  |  |  |  |  |  |  |  |  |  |  | 164 |
| Dry Bags .   |    |   |  |  |  |  |  |  |  |  |  |  |  |  |  | 166 |
| Packing Syst | em | S |  |  |  |  |  |  |  |  |  |  |  |  |  | 170 |