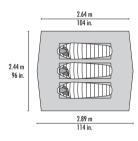

ur back is amplified by millions of steps over months on the trail, you need the lightest gear possible. Our Thru-Hiker shelters deliver minimalist protection at freakishly low weights to keep you light on your feet.

#### ULTRALIGHT

Minimalist designs and ultralight fabrics make saving weight priority number one.

#### POLE-LESS SETUP

Designed to pitch with trekking poles for significant weight savings.

#### СОМРАСТ

Low-profile designs and lots of mesh keep your pack small.

# Thru-Hiker 70 Wing

Wind and rain protection for 1-3 people that packs up tiny in small backpacks. Compatible with Thru-Hiker Mesh House 1, 2 or 3.

# **Thru-Hiker 100 Wing**

Comfortably offers 3 people ample protection with minimal impact on total pack weight. Compatible with Thru-Hiker Mesh House 1, 2 or 3.



|                   | 2.89 m  |
|-------------------|---------|
|                   | 114 in. |
| 2.89 m<br>114 in. |         |
|                   | 3.20 m  |
|                   | 126 in. |

|                     | Thru-Hiker 70 Wing               |
|---------------------|----------------------------------|
| CAPACITY            | 2-3                              |
| MIN. WEIGHT         | 0.38 kg (12 oz)                  |
| COVERAGE            | 6.50 sq m (70 sq ft)             |
| DIMENSIONS          | 2.89 x 2.43 m (9 ft 6 in x 8 ft) |
| INTERIOR PEAK HEIGH | IT Variable                      |

| 2-3                            |         |  |
|--------------------------------|---------|--|
| 0.49 kg (1 lb 1 oz)            |         |  |
| 9.29 sq m (100 sq ft)          |         |  |