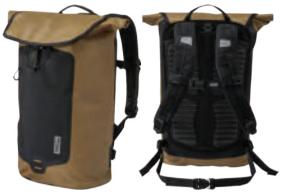

# **04** SEALLINE

| Dry Packs    |    |   |  |  |  |  |  |  |  |  |  |  |  |  |  | 160 |
|--------------|----|---|--|--|--|--|--|--|--|--|--|--|--|--|--|-----|
| Duffels .    |    |   |  |  |  |  |  |  |  |  |  |  |  |  |  | 164 |
| Dry Bags .   |    |   |  |  |  |  |  |  |  |  |  |  |  |  |  | 166 |
| Packing Syst | em | S |  |  |  |  |  |  |  |  |  |  |  |  |  | 170 |