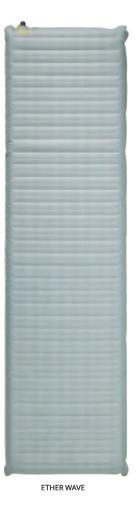

#### Bring compact luxury on your next backcountry adventure.

- **Thick and Supportive**: 3 inches (7.6 cm) of warm and supportive loft makes the Topo one of our thickest and most comfortable backpacking pads.
- Insulated Performance: WaveCore™ construction provides twice the warmth of uninsulated air sleeping pads.
- · Compact: Shrinks down to easily fit into your pack.
- WingLock™ Valve: Our intuitive and dependable valve features one-way inflation and maximizes air flow for speedy inflation and quick deflation.
- Pump sack, stuff sack and repair kit included.

#### IRL NeoAir® Topo™ R RW L COLOR ETHER WAVE ETHER WAVE ETHER WAVE SKU 13222 13223 13224 51 x 183 cm (20 x 72 in) 64 x 196 cm (25 x 77 in) 64 x 183 cm (25 x 72 in) DIMENSIONS 850 g (1 lb 14 oz) 590 g (1 lb 5 oz) 800 g (1 lb 12 oz) WEIGHT 7.6 cm (3 in) 7.6 cm (3 in) 7.6 cm (3 in) THICKNESS **R-VALUE** 2.3 2.3 2.3 MADE IN IRELAND