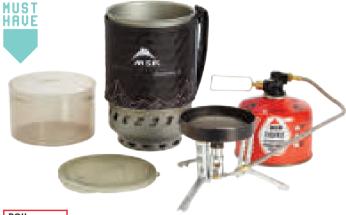

| 06464 |  |
| MADEIN | USA OF U.S. AND IMPORTED MATERIALS |       |  |



#### соок

# WindBurner® Group Stove System

#### Our larger capacity 2.5 L system is perfect for small groups and optimized for simmering.

Fusion® nonstick ceramic-coated 2.5 L Sauce Pot serves 2-4 people

- Features enclosed, heat-capturing ring for cooking versatility
- Nests stove and 8 oz fuel canister for rattle-free packing efficiency
- · Anti-topple remote canister design and self-centering pot

#### WindBurner<sup>®</sup> Group Stove System

| SIZE   | 2.5 L                              |
|--------|------------------------------------|
| SKU    | 13491                              |
| MADEIN | USA OF U.S. AND IMPORTED MATERIALS |

Fusion® is a registered trademark of Whitford.



BOIL

### WindBurner<sup>®</sup> Duo Stove System

#### WindBurner Stove System performance sized for two backpackers.

- · Ideal for trips with 2-3 people, fast-boil meals and making coffee/tea
- · Compact, all-in-one, fast-boil system with personal cook-and-eat features
- · Anti-topple remote canister design and self-centering pot

| 1.8 L |  |
|-------|--|
|       |  |
| 10366 |  |

USA OF U.S. AND IMPORTED MATERIALS



#### соок

## WindBurner<sup>®</sup> Stove System Combo

#### The ultimate tools for group and gourmet cooking.

- · Fusion® nonstick ceramic-coated 2.5 L Sauce Pot and 8" Skillet for multipurpose cooking
- · Features enclosed, heat-capturing ring
- · Pot nests stove and 8 oz fuel canister
- · Anti-topple remote canister design and self-centering pots

#### WindBurner<