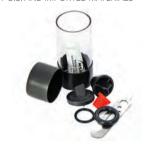

#### Permanent Home Repair Kit

For the larger repairs of your mattress. Requires 4-hour cure time.

#### INCLUDES:

Pressure adhesive patches, alcohol prep pads, wooden applicator, 2 oz tube of adhesive

#### Permanent Home Repair Kit

| SKU    | 08490   |
|--------|---------|
| MADEIN | IRELAND |