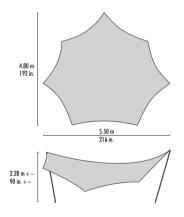

# **02** MSR

| Tents . |   |  |  |  |  |  |  |  |  |  |  |  |  |  |  | 60  |
|---------|---|--|--|--|--|--|--|--|--|--|--|--|--|--|--|-----|
| Water.  |   |  |  |  |  |  |  |  |  |  |  |  |  |  |  | 86  |
| Stoves  |   |  |  |  |  |  |  |  |  |  |  |  |  |  |  | 96  |
| Cookwar | е |  |  |  |  |  |  |  |  |  |  |  |  |  |  | 114 |
| Winter  |   |  |  |  |  |  |  |  |  |  |  |  |  |  |  | 128 |