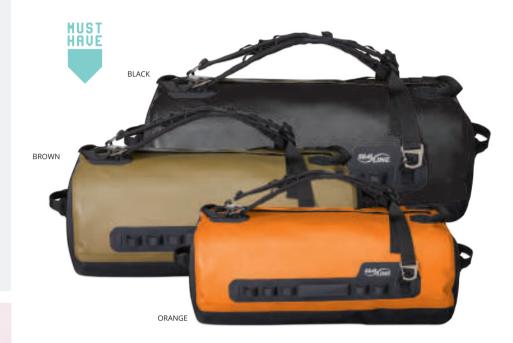

# **04** SEALLINE

| Dry Packs    |    |   |  |  |  |  |  |  |  |  |  |  |  |  |  | 160 |
|--------------|----|---|--|--|--|--|--|--|--|--|--|--|--|--|--|-----|
| Duffels .    |    |   |  |  |  |  |  |  |  |  |  |  |  |  |  | 164 |
| Dry Bags .   |    |   |  |  |  |  |  |  |  |  |  |  |  |  |  | 166 |
| Packing Syst | em | S |  |  |  |  |  |  |  |  |  |  |  |  |  | 170 |