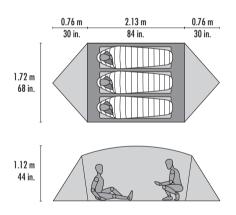

|  |

# Hubba Hubba™ NX

Unmatched versatility for two-person backcountry travel.



#### Hubba Hubba™ NX

| 2                                  |
|------------------------------------|
| 1.54 kg (3 lb 7oz)                 |
| 2.7 + 1.62 sq m (29 + 17.5 sq ft ) |
| 1 m (39 in)                        |
| 1 DAC Featherlite NFL™             |

20D ripstop nylon DuraShield™ coated 1200 mm 15D nylon micromesh / 20D ripstop nylon

30D ripstop nylon DuraShield™ coated 3000 mm

|           | SKU   |       |
|-----------|-------|-------|
| HUBBA NX  | 06204 | 02750 |
| FOOTPRINT | 13010 |       |
|           | CHINA |       |

# BACKPACKING TENTS

MS



## Mutha Hubba<sup>™</sup> NX

FOOTPRINT

MADEIN

An honest "3" with ample room for three people and gear.



|                      | Mutha Hubba™ NX                                                  |
|----------------------|------------------------------------------------------------------|
| CAPACITY             | 3                                                                |
| MIN. WEIGHT          | 2.07 kg (4 lb 9 oz)                                              |
| FLOOR + VESTIBULE    | 3.67 + 1.30 sq m (39 + 14 sq ft)                                 |
| INTERIOR PEAK HEIGHT | 1.12 m (44 in)                                                   |
| POLES                | 1 DAC Pressfit                                                   |
| FABRICS              |                                                                  |
| RAINFLY              | 20D ripstop nylon 1200 mm<br>DuraShie