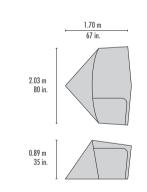

op nylon 1200 mm<br>DuraShield™ polyurethane & silicone |
| CANOPY               | 20D ripstop nylon & DWR                                          |
| FLOOR                | 30D ripstop nylon 3000 mm<br>DuraShield™ polyurethane & DWR      |
|                      | SKU                                                              |
| MUTHA HUBBA NX       | 09304 05839                                                      |

13012

CHINA

# Hubba<sup>™</sup> NX Accessory



# **Gear Shed**

# Increases the vestibule area of most Elixir and Hubba<sup>™</sup> NX series tents.

- Fits Elixir 1, 2, 3 and all Hubba<sup>™</sup> NX Series tents.
- Hooped vestibule expands the weatherproof coverage
- Partial floor keeps critical gear clean and dry
- Turns your backpacking tent into a basecamp tent



## Gear Shed

GEAR SHED

| Gear                   |
|------------------------|
| 0.82 kg (1 lb 13 oz)   |
| 2.46 sq m (26.5 sq ft) |
| 0.89 m (35 in)         |

(1) 7000 Series Aluminum

68D ripstop polyester 1500mm polyurethane & DWR

70D taffeta nylon 3000mm polyurethane & DWR

\_\_\_\_

10334 10314 VIETNAM

SKU

# FREELITE<sup>™</sup> SERIES

MSP

The Freelite Series is ultralight without compromising livability - all at a great value for those seeking the best of both worlds. Whether it's a high-mileage weekend in the backcountry, or a two-week thru-hike, these packweight-friendly tents are the ideal choice when going light and being comfortable are both mission-critical.

## ULTRALIGHT PROTECTION

Our lightest semi-freestanding double-wall tents provide full protection without a big