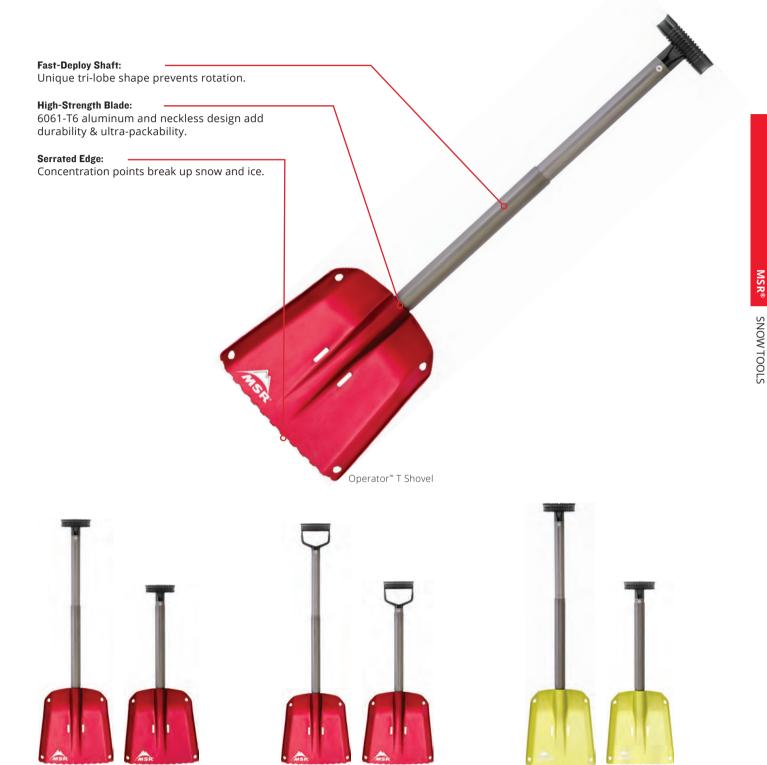

| <b>NAME</b><br>EVO™ TRAIL SNOWSHOE KIT | <b>SKU</b><br>13642 | PACKED LENGTH<br>81 cm (31.5 in) | ADJUSTABLE LENGTH                        | <b>KIT WEIGHT</b><br>2752 g (6 lb 1 oz)      | PACK CAPACITY   |



## SNOW SHOVELS

Unrelenting strength. Optimized ergonomics.



#### Operator<sup>™</sup> T Shovel Basecamp & Backcountry Shovel

| SKU         | 06045              |
|-------------|--------------------|
| LENGTH      | 84 cm (33 in)      |
| PACKED SIZE | 61.5 cm (24.25 in) |
| WEIGHT      | 656 g (1 lb 7 oz)  |
| MADEIN      | TAIWAN             |



06043 88 cm (34.6 in) 65.5 cm (25.75 in)

Operator<sup>™</sup> D Shovel Basecamp & Backcountry Shovel

TAIWAN

**Responder<sup>™</sup> Shovel** Snow Science & Rescue Shovel

| 06044             |  |  |
|-------------------|--|--|
| 81 cm (32 in)     |  |  |
| 59 cm (23 in)     |  |  |
| 590 g (1 lb 5 oz) |  |  |
| TAIWAN            |  |  |



Maximum stiffness. Minimum weight.

#### **Dual-Diameter Construction:**

Burlier lowers reduce deflection; traditional uppers shed weight.

#### Tapered, Quick-L