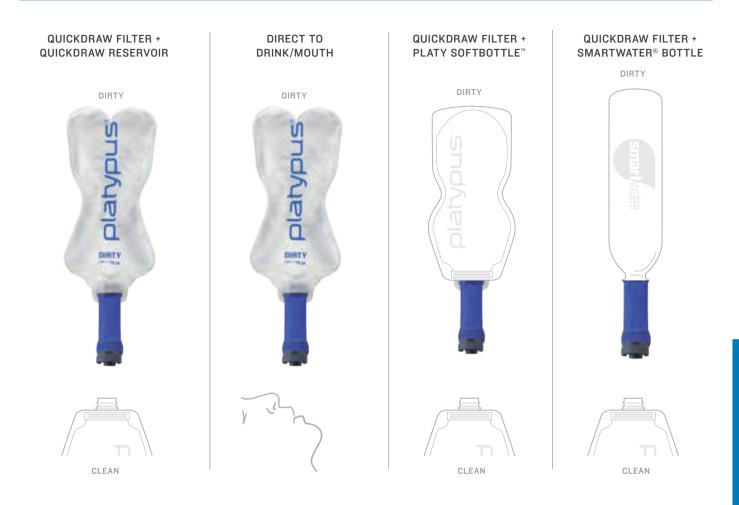

n.
- Additional Features: Attached flip-to-open spout cap; soft-touch filter housing that is grippy when wet; ergonomic easy-pour spout.
- \*This includes Giardia, Cryptosporidium, E. coli, Salmonella and Cholera.

#### QuickDraw<sup>™</sup> Microfilter

|              | quience and interventeer    |               |  |
|--------------|-----------------------------|---------------|--|
|              | 1.0L (Filter & Reservoir)   | Filter Only   |  |
| SKU          | 11459                       | 11458         |  |
| TOTAL WEIGHT | 95 g (3.3 oz)               | 63 g (2.2 oz) |  |
| FLOW RATE    | Up to 3 liters per minute   |               |  |
| MADE IN      | USA OF US AND IMPORTED MATE | RIALS         |  |

\*Production models may vary slightly.

# QUICKDRAW<sup>™</sup> FILTER USE MODES



# **PRODUCT FEATURES**



#### FAST FLOW RATE

Up to 3L per minute with normal squeeze pressure.

#### TWO CLEANING METHODS

Shake-to-clean and toolfree backflush methods effectively maintain fast flow rate.





#### CUSTOMIZE YOUR SYSTEM

I/O dual-thread design allows the filter cartridge to natively attach to the QuickDraw Reservoir, smartwater® bottles, the Platy Hoser™ Reservoir, Platy 2.0L Bottle,

#### EASY-TO-FILL AND DURABLE RESERVOIR

A wide mouth and built-in ergonomic handle make collecting water easy at any source, while our durable and taste-free proprietary construction stands up to rugged adventures time and time again.

Platy SoftBottle, Platy Water Tank and certain common 28mm PET soda/water bottles—so you can use the QuickDraw in the system that works best for you.