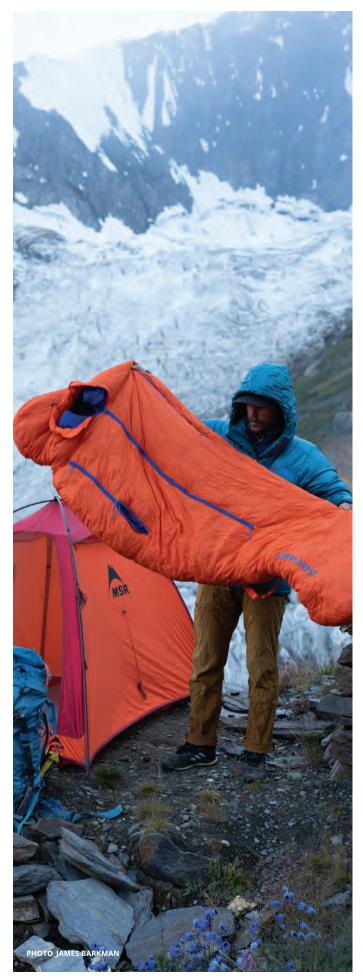

# BAGS, QUILTS & BLANKETS THE HONCHO PONCHO<sup>TM</sup> DOWN

The Honcho Poncho Down is a softer, warmer and altogether elevated alternative to our synthetic fan favorite. With a more tailored shape, the added front zipper, arm holes, and a three-panel hood, we've upped the fun factor with high-performance and versatile protection from the elements.

- Insulated with RDS certified 650-fill Nikwax Hydrophobic Down.
- $\boldsymbol{\cdot}$  Front half-length zipper, fitted hood, and side snaps make it  $\boldsymbol{more \ wearable}$  around camp.
- Made of GRS-certified, 100% recycled nylon with a water-resistant DWR coating.
- $\cdot$  Packs down into built-in front zip pocket for compact storage and to  $\ensuremath{\textbf{double}}\xspace$  a  $\ensuremath{\textbf{pillow}}\xspace.$