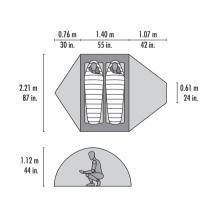

spending three days or several weeks on the mountain, these expedition-grade, guide-worthy tents deliver the protection you need and the livability you want.

#### **DURABLE PROTECTION**

Virtually indestructible Easton<sup>®</sup> Syclone<sup>™</sup> poles\* are made strong and flexible to resist breaking in severe conditions.

#### **PROVEN DESIGN**

The unique central support frame stands up to extremely high winds and resists snow loading.

#### LIVABILITY

Added space, two large doors and a large, hooped vestibule accommodate climbers with bulky winter gear. Gear loops and other livable features add comfort for weeks in harsh conditions.

\* Easton<sup>®</sup> and Syclone<sup>™</sup> trademarks are owned by Easton<sup>®</sup> Technical Products.

Remote<sup>™</sup> 2

tent for two.



Extreme-protection, multiday mountaineering

#### Remote™ 2

| CAPACITY             | 2                                                                |
|----------------------|------------------------------------------------------------------|
| MIN. WEIGHT          | 3.02 kg (6 lb 11 oz)                                             |
| FLOOR + VESTIBULE    | 3.06 + 2.04 sq m (33 + 22 sq ft)                                 |
| INTERIOR PEAK HEIGHT | 1.12 m (44 in)                                                   |
| POLES                | (3) Easton Syclone                                               |
| FABRICS              |                                                                  |
| RAINFLY              | 68D ripstop polyester 1500 mm<br>polyurethane & DWR              |
|