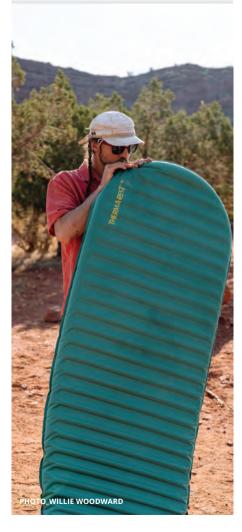

# THE NEXT STEP FORWARD IN OUTDOOR SLEEP PERFORMANCE

Innovation begins with our customers, the ultimate gear testers. Their feedback, good and bad, guides our brainstorming sessions, it influences our materials selections, and it fuels our painstaking testing and re-testing protocols. The all-new XLite<sup>™</sup> NXT and XTherm<sup>™</sup> NXT sleeping pads were engineered to address campers' needs while setting a new standard for lightweight comfort and performance.

#### NEOAIR<sup>®</sup> XLITE<sup>™</sup> NXT Built to conquer any adventure.

- **5x quieter** than previous model
- Three-layer ThermaCapture<sup>™</sup> tech integrated with the Triangular Core Matrix<sup>™</sup> delivers **quieter and** warmer performance
- **Increased thickness** enhances comfort while maintaining lightweight performance
- $\cdot$  4.5 R-Value delivers **3-season warmth**
- 30D ripstop nylon with TPU laminate for lightweight, durable protection

#### NEOAIR<sup>®</sup> XTHERM<sup>™</sup> NXT Built to withstand the most extreme conditions.

- 15.5 oz with a 7.3 R-value makes for the **industry-leading warmth-to-weight ratio.**
- Five-layer ThermaCapture<sup>™</sup> tech integrated with the Triangular Core Matrix<sup>™</sup> boosts warmth
- **Increased thickness** enhances comfort while maintaining lightweight performance
- 70D nylon base with TPU laminate for ultra-durable protection