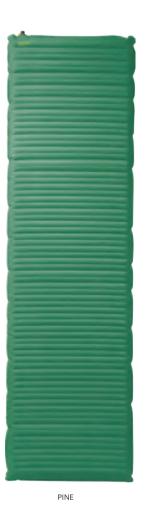

#### Durable NeoAir comfort and packability at an exceptional value.

- Insulated Performance: WaveCore™ construction provides twice the warmth of uninsulated air sleeping pads.
- **Compact**: Insulated without the use of bulky fill materials, which allows it to pack small.
- **Comfortable**: 2 inches (5 cm) of loft and horizontal baffles provide maximum stability and support.
- Durable: Tough 50D polyester and proven airtight coatings deliver reliable long-term performance.
- WingLock™ Valve: Our intuitive and dependable valve features one-way inflation and maximizes air flow for speedy inflation and quick deflation.
- Pump sack, stuff sack and repair kit included.

| NeoAir® Venture             | м                           | IRL |
|-----------------------------|-----------------------------|-----|
| R                           | L                           |     |
| PINE                        | PINE                        |     |
| 13270                       | 13271                       |     |
| 51 x 183 cm<br>(20 x 72 in) | 64 x 196 cm<br>(25 x 77 in) |     |
| 540 g<br>(1 lb 3 oz)        | 740 g<br>(1 lb 10 oz)       |     |
| 5 cm<br>(2 in)              | 5 cm<br>(2 in)              |     |
| 2.2                         | 2.2                         |     |
| IRELAND                     |                             |     |