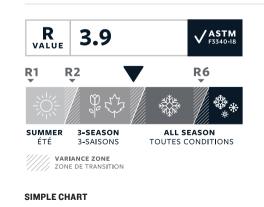

# **SLEEPING PAD R-VALUE**

#### ITS ALL ABOUT FINDING THE RIGHT PAD

A standardized R-Value may allow direct comparison of sleeping pad insulation across brands, but which R-Value is the right one? Figuring out the R-Value you need is a key step in finding your pad, which is why Therm-a-Rest developed an easy-to-read seasonality chart. We built this seasonality chart as a guide. Variables such as humidity, type of shelter and personal preference all effect how warm a sleeper is on any given night. No chart can replace experience for knowing the right R-Value for a personalized sleep system.