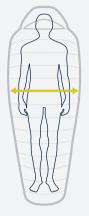

#### **BOX BAFFLED CONSTRUCTION**

To maximize thermal efficiency in key areas, we use mesh box baffles to boost loft and eliminate cold spots at the seams of the sleeping bag or quilt.

Comfort Range & Rating: This is the lowest recommended temperature for a "standard" woman (25 yo, 132 lb (60 kg), 5'2'' (157 cm)).

Transition Range & Limit Rating: This is the lowest recommended temperature for a "standard" man (25 yo, 154 lb (70 kg) and 5'7" (170 cm)).

**Risk Range & Rating:** The sleeping bag should only be used in this range in an emergency, or by those with ample experience in augmenting a bag's warmth.