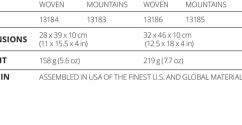

|            | Z Lite™                     | *IRL* |
|------------|-----------------------------|-------|
|            | R                           |       |
| COLOR      | COYOTE/GRAY                 |       |
| SKU        | 02302                       |       |
| DIMENSIONS | 51 x 168 cm<br>(20 x 66 in) |       |
| WEIGHT     | 410 g<br>(14 oz)            |       |
| THICKNESS  | 2 cm<br>(0.75 in)           |       |
| R-VALUE    | 1.7                         |       |
| MADEIN     | IRELAND                     |       |

| Z Lite™ SOL                 |                             | IRL |
|-----------------------------|-----------------------------|-----|
| R                           | R                           |     |
| LIMON/SILVER                | BLUE/SILVER                 |     |
| 06670                       | 13267                       |     |
| 51 x 183 cm<br>(20 x 72 in) | 51 x 183 cm<br>(20 x 72 in) |     |
| 410 g<br>(14 oz)            | 410 g<br>(14 oz)            |     |
| 2 cm<br>(0.75 in)           | 2 cm<br>(0.75 in)           |     |
| 2.0                         | 2.0                         |     |
| IRELAND                     |                             |     |