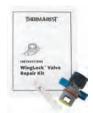

#### **Valve Repair Kits**

The do-it-yourself kit for replacing either a WingLock<sup>™</sup> or classic valve.

#### INCLUDES:

Replacement valve

|         | WingLock <sup>™</sup> Repair Kit | Classic Valve Repair Kit |  |
|---------|----------------------------------|--------------------------|--|
| SIZE    | 13285                            | 13312                    |  |
| MADE IN | ASSEMBLED IN USA                 |                          |  |