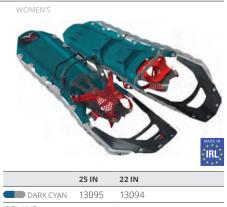

MEN'S

SIZE

MEN'S

OUR LIGHTEST SNOWSHOES

WOMEN'S





**Evo<sup>™</sup> Trail** DURABLE, GREAT VALUE

UNISEX



MADE IN IRELAND

## Revo<sup>™</sup>Trail

COLOR RANGER

MADE IN IRELAND

STREAMLINED & DURABLE

IRL

22 IN

13639

25 IN

13638

|            | 25 IN | 22 IN |
|------------|-------|-------|
| MARINE FOG | 13634 | 13635 |
| IRELAND    |       |       |





## MSR

## EXPLORE SNOWSHOES

For hiking on and off trail; all-day comfort & ease of use on extended trips.









## **ASCENT SNOWSHOES**

Boasting our Paragon Binding for ultimate confidence and foot control, our Ascent Snowshoes remain the pinnacle choice for backcountry travelers in rugged terrain.



| Revo™ | Ascent |
|-------|--------|
| Kevo  | Ascent |

#### DURABILITY & MAX FOOT SECURITY

MADE IN IRELAND







IRELAND

IRELAND



## YOUTH SNOWSHOES Durable and easy-to-use snowshoes designed for growing adventurers.

#### Shift<sup>™</sup> AGES 7-13 | VERSATILE SIZING, GROWN-UP TRACTION Tyker<sup>™</sup>AGES 3-7 | EXTRA-STURDY, DESIGNED FOR KIDS' SMALL STRIDE UNISEX SIZE 19 IN 17 IN COLOR TRON BLUE ELECTRIC POP PINK DINO GREEN PURPLE POWER SKU 10625 10624 10623 10622 USA OF U.S. AND IMPORTED MATERIALS MADE IN USA OF U.S. AND IMPORTED MATERIALS

## **SNOWSHOE ACCESSORIES**



SNOWSHOE CARRY PACK

Full-featured carry-and-storage pack; fits a broad range of snowshoe sizes.

| SKU    | 11363   | - |
|--------|---------|---|
| MADEIN | VIETNAM |   |



PARAGON™ HEEL STRAP / POSILOCK™ REPLACEMENT STRAP

| Includes: (2) replacement |  |
|---------------------------|--|
| straps                    |  |