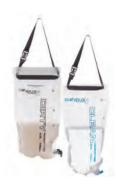

orks™ Hose Kit 2.0L / 4.0L

Each kit includes 1 Clean hose, 1 Dirty hose, a quickconnect fitting and a shutoff clamp.

| 2.0L              | 4.0L              |
|-------------------|-------------------|
| 06954             | 07018             |
| LISA OF LLS AND I | MPORTED MATERIALS |



#### GravityWorks™ Filter Cartridge

Replaces old GravityWorks microfilters.

#### 07016

USA OF U.S. AND IMPORTED MATERIALS

#### GravityWorks™ Push-Pull Adapter

Aids direct filtration through a push-pull cap or drink tube.

| SKU     | 06955                              |
|---------|------------------------------------|
| MADE IN | USA OF U.S. AND IMPORTED MATERIALS |



#### GravityWorks™ Carbon Element

SKU

MADE IN

Helps remove flavors and odors from water. Add inline to your GravityWorks system.



#### GravityWorks<sup>™</sup> Replacement Reservoir Kit 2.0L / 4.0L / 6.0L

Replaces worn reservoirs or expands capacity of existing systems. The 2.0L, 4.0L and 6.0L kits each include a Dirty and Clean reservoir with quick-disconnect fitting.

6.0L

11170

|                                    | 2.0L           | 4.0L                  |
|------------------------------------|----------------|-----------------------|
| 06700                              | 06953          | 03136                 |
| USA OF U.S. AND IMPORTED MATERIALS | USA OF U.S. AN | ND IMPORTED MATERIALS |

SEAL

# 

# WE KEEP YOU IN YOUR ELEMENT, WITHOUT THE ELEMENTS GETTING TO YOUR GEAR.

PHOTO: ROSS BERNARDS

# SIGNATURE TECHNOLOGIES



#### RADIO FREQUENCY (RF) WELDED SEAMS

Radio frequencies are employed to bond fabric