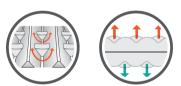

#### TRIANGULAR CORE MATRIX™

Patented technology utilizes two stacked layers of triangular baffles to create a stable surface while minimizing heat loss.

#### PRESSURE-MAPPING

We use pressure-sensitive measurements to vary the support in our pads to provide intentionally placed support and comfort.

A single layer of horizontal wave baffles that slows convective heat loss without adding extra bulk.