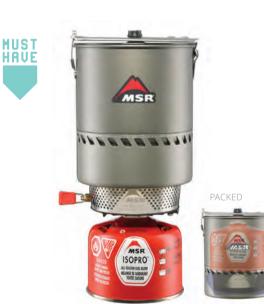

|  |  |
|                              |  |  |
| 05801                        |  |  |
| THAILAND                     |  |  |

WindBurner<sup>®</sup> Personal **Accessory Pot** 

#### 1.0 L pot for our WindBurner stove systems.

· Extra pot lets you and a companion share one burner, reducing pack weight

- Compatible with all WindBurner stove systems
- · Includes 1.0 L Pot with fast-boil heat exchanger, canister stand and bowl

| SIZE   | 1.0 L    |
|--------|----------|
| COLOR  |          |
| SKU    | 09221    |
| MADEIN | THAILAND |







# REACTOR® STOVE SYSTEMS

The fastest backcountry water-boiling and snow-melting powerhouses on the planet, Reactor Stove Systems deliver in challenging alpine conditions, where wind and cold can wreak havoc on a stove's reliability.





BOIL

## **Reactor® 1.0 L Stove System**

#### The world's fastest, most fuel-efficient all-condition stove system for one.

· Ideal for backcountry soloists or pairs

Reactor Stove System performance in the lightest & smallest possible configuration

|         | Reactor® 1.0 L Stove System      |
|---------|----------------------------------|
| SKU     | 06898                            |
| MADE IN | USA OF US AND IMPORTED MATERIALS |

| BOIL |
|------|
|------|

### **Reactor® 1.7 L Stove System**

# The world's fastest, most fuel-efficient all-condition stove system for 2-3 people.

• Ideal for trips with 2-3 people

· Big enough for melting snow, small enough to go on any journey

| Reactor <sup>®</sup> 1.7 L Stove System |
|-----------------------------------------|
|---------------