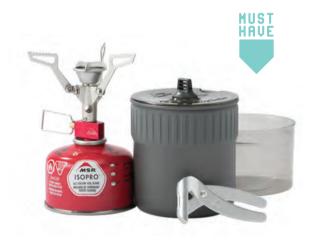

|            | BlockerLite <sup>™</sup> Pump Sack       |
|------------|------------------------------------------|
| sku        | 13228                                    |
| DIMENSIONS | 14 x 26.5 x 48 cm (5.5 x 10.4 x 18.8 in) |
| WEIGHT     | 75 g (2.7 oz)                            |
| MADEIN     | CHINA                                    |

#### **Valve Repair Kits**

The do-it-yourself kit for replacing either a WingLock<sup>™</sup> or classic valve.

#### INCLUDES:

Replacement valve

|         | WingLock <sup>™</sup> Repair Kit | Classic Valve Repair Kit |  |
|---------|----------------------------------|--------------------------|--|
| SIZE    | 13285                            | 13312                    |  |
| MADE IN | ASSEMBLED IN USA                 |                          |  |

#### **Instant Field Repair Kit**

Everything you need to perform on-the-fly repairs to your mattress.

#### INCLUDES:

• Glue Dots™ (colored and clear), clear adhesive patches, alcohol prep pads, cleaning supplies.

\*Not for use with stretch knit fabric