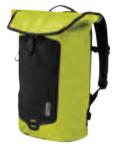

# **04** SEALLINE

| Dry Packs    |    |   |  |  |  |  |  |  |  |  |  |  |  |  |  | 160 |
|--------------|----|---|--|--|--|--|--|--|--|--|--|--|--|--|--|-----|
| Duffels .    |    |   |  |  |  |  |  |  |  |  |  |  |  |  |  | 164 |
| Dry Bags .   |    |   |  |  |  |  |  |  |  |  |  |  |  |  |  | 166 |
| Packing Syst | em | S |  |  |  |  |  |  |  |  |  |  |  |  |  | 170 |