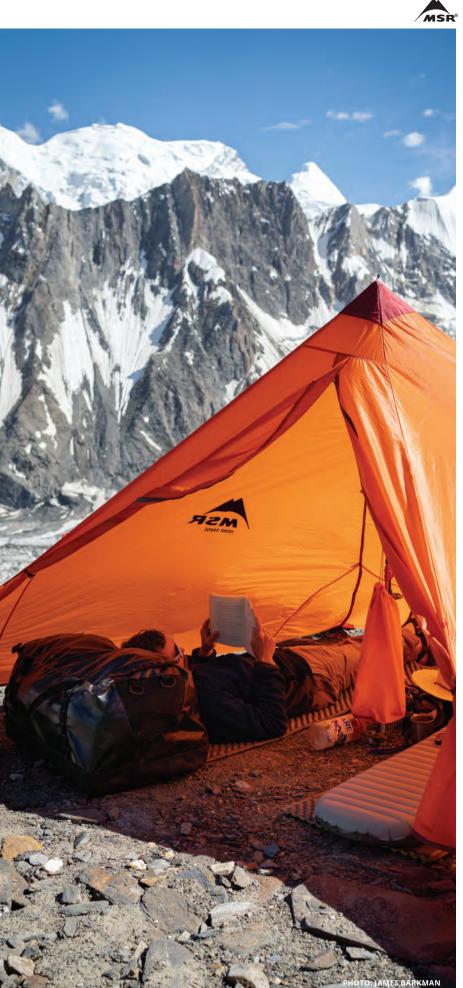

# **02** MSR

| Tents . |   |  |  |  |  |  |  |  |  |  |  |  |  |  |  | 60  |
|---------|---|--|--|--|--|--|--|--|--|--|--|--|--|--|--|-----|
| Water.  |   |  |  |  |  |  |  |  |  |  |  |  |  |  |  | 86  |
| Stoves  |   |  |  |  |  |  |  |  |  |  |  |  |  |  |  | 96  |
| Cookwar | е |  |  |  |  |  |  |  |  |  |  |  |  |  |  | 114 |
| Winter  |   |  |  |  |  |  |  |  |  |  |  |  |  |  |  | 128 |