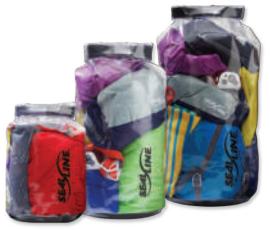

# **04** SEALLINE

| Dry Packs    |    |   |  |  |  |  |  |  |  |  |  |  |  |  |  | 160 |
|--------------|----|---|--|--|--|--|--|--|--|--|--|--|--|--|--|-----|
| Duffels .    |    |   |  |  |  |  |  |  |  |  |  |  |  |  |  | 164 |
| Dry Bags .   |    |   |  |  |  |  |  |  |  |  |  |  |  |  |  | 166 |
| Packing Syst | em | S |  |  |  |  |  |  |  |  |  |  |  |  |  | 170 |