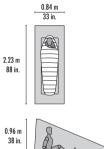

--|
| 0.49 kg (1 lb 1 oz)            |         |  |
| 9.29 sq m (100 sq ft)          |         |  |
| 3.2 x 2.89 m (10 ft 6 in x 9 f | : 6 in) |  |

| FABRICS |
|---------|
| DAINELY |

| RAINFLY         | 20D ripstop nylon Xtreme<br>Shield™ coated<br>1200 mm & silicone |  |
|-----------------|------------------------------------------------------------------|--|
|                 | SKU                                                              |  |
| THRU-HIKER WING | 10827                                                            |  |
| MADE IN         | TAIWAN                                                           |  |

#### SKU

10828 TAIWAN





## **Thru-Hiker Mesh House 1**

MSR's long-distance backpacking shelter for soloists. Compatible with Thru-Hiker 70 Wing or 100 Wing.



|                      | Thru-Hiker Mesh House 1 |
|----------------------|-------------------------|
| CAPACITY             | 1                       |
| MIN. WEIGHT          | 0.28 kg (10 oz)         |
| FLOOR + VESTIBULE    | 1.86 sq m (20 sq ft)    |
| INTERIOR PEAK HEIGHT | 0.96 m (38 in)          |

#### FABRICS

| CANOPY | 10D polyester micromesh                                |
|--------|--------------------------------------------------------|
| FLOOR  | 15D ripstop nylon Xtreme<br>Shield™ 1200 mm & silicone |

|                            | SKU   |  |
|----------------------------|-------|--|
| THRU-HIKER MESH<br>HOUSE 1 | 10822 |  |
| FOOTPRINT                  | 13009 |  |
| MADE IN                    | CHINA |  |

# **Thru-Hiker Mesh House 2**

Ultimate 2-person shelter for