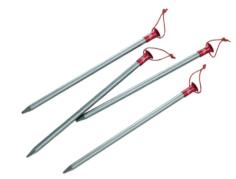

es)

| SKU    | 02499                              |
|--------|------------------------------------|
| MADEIN | USA OF U.S. AND IMPORTED MATERIALS |



### Mini-Groundhog™ Tent Stakes

- Lighter version of Groundhog stake
- 7075-series aluminum
- Pull cord
- 10 g (0.35 oz) , 15 cm (6 in)

|        | Kit (6 stakes) | Bulk  |
|--------|----------------|-------|
| SKU    | 05808          | 06621 |
| MADEIN | KOREA          |       |



# **Cyclone<sup>™</sup> Tent Stakes**

- Holds in soft ground
- · Ideal for large tarps and wings
- 35 g (1.2 oz) , 25 cm (10 in)

#### Kit (4 stakes)

|         | (i braileb) |       |       |
|---------|-------------|-------|-------|
| SKU     | 05806       | 05809 | 05810 |
| MADE IN | KOREA       | KOREA |       |
|         |             |       |       |



# Core<sup>™</sup> Stakes

- · Ultralight high-strength stakes for hard ground
- 7075 aluminum with solid aluminum head
- 14 g (0.5 oz), 23 cm (9 in)

| 9" Kit     |  |
|------------|--|
| (4 Stakes) |  |

09563

USA OF U.S. AND IMPORTED MATERIALS



# Groundhog<sup>™</sup> Tent Stakes

- Tri-beam design
- 7075-series aluminum
- 13 g (0.46 oz) , 19 cm (7.5 in)

#### Kit (6 stakes) Bulk

05807 05885 KOREA



# **Blizzard Tent Stakes**

- Broad profile holds well in sand/snow
- 7075-series aluminum
- Can be used as deadman anchor • 21 g (0.74 oz), 24 cm (9.5 in)

| Kit (4 stakes) | Bulk  |  |
|----------------|-------|--|
| 05809          | 05810 |  |
| KOREA          |       |  |



# MUST Have



## **MSR<sup>®</sup> Stake Hammer**

- Hardened stainless steel head
- $\cdot$  Perfectly ba