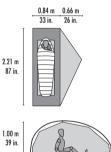

ight-friendly tents are the ideal choice when going light and being comfortable are both mission-critical.

## ULTRALIGHT PROTECTION

Our lightest semi-freestanding double-wall tents provide full protection without a big weight penalty.

## EASY-ACCESS, LIVABLE INTERIORS

Large doors and durability-enhancing no-curve zippers provide easy access; interiors fit a large, 25"-wide camping pad per occupant; 3p accommodates 20" mattresses.

#### VENTILATION

Micromesh canopies offer maximum ventilation and moisture control along with bug-free protection.

#### **DURABLE PROTECTION**

DAC aluminum poles and our DuraShield<sup>™</sup> waterproof coating provide reliable, 3-season protection.



# FreeLite<sup>™</sup> 1

**MSR®** 

SHELTER

Our lightest semi-freestanding backpacking tent for one.



# FreeLite<sup>™</sup> 2

Two large doors and extra room make this tent perfect for two.

## FreeLite<sup>™</sup> 3

Comfortably fits three backpackers, but light enough for two to pack.



#### FreeLite<sup>™</sup> 3

| 3                                 |  |
|-----------------------------------|--|
| 1.07 kg (2 lb 6 oz)               |  |
| 3.57 + 1.4 sq m (38.5 + 15 sq ft) |  |
| 1.09 m (43 in)                    |  |
| (2) DAC NFL 8.7mm                 |  |

15D ripstop nylon 1200mm Durashield™ polyurethane & silicone

10D polyester micromesh 15D ripstop nylon 1200mm Durashield™ polyurethane & DWR

|            | SKU         |  |
|------------|-------------|--|
| FREELITE 3 | 11516 11513 |  |
| FOOTPRINT  | 13012       |  |
|            | VIETNAM     |  |

|                      | Fre