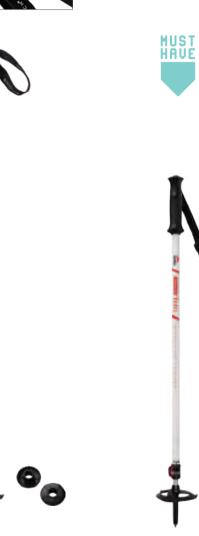

u    |
|---------|---------|--------|
| MADE IN | IRELAND | MADEIN |



#### SNOWSHOE MAINTENANCE KIT

Includes: Clevis Pin Assembly, Rivet Field Repair Hardware, Axis™ Hardware, Strap Retainers

| SKU    | 69238  |  |
|--------|--------|--|
| MADEIN | TAIWAN |  |



#### **RENTAL MAINTENANCE KIT**

Includes: (12) 12" Classic Straps, (32) Standard Strap Keepers, (12) Clevis pin assemblies

| KU    | 03677   |
|-------|---------|
| ADEIN | IRELAND |

## ASR BACKCOUNTRY POLES

For snowshoeing, winter travel, and backcountry adventures.

**DynaLock™ Secure Adjustment:** For easy, rock-solid performance and tool-free tensioning.

Comfortable: Light, ergonomic grips.

**Premium Materials:** Light, strong construction. Anodized aluminum lever on DynaLock for lasting durability.



MUST

HĂŬĖ





## DynaLock<sup>™</sup> Ascent Carbon

Folding Carbon Poles

**Ultralight**: Ideal for fast-and-light snowshoeing, mountaineering and splitboarding.

- Kevlar®\*-reinforced carbon fiber
- Quick-deploy, folding design
- EVA foam grip, plus lower sidehilling grip
- Trekking baskets included

| SIZE    | SMALL<br>100-120 CM | LARGE<br>120-140CM |  |
|---------|---------------------|--------------------|--|
| WEIGHT  | 471 g (16.6 oz)     | 496 g (17.5 oz)    |  |
| SKU     | 10236               | 10237              |  |
| MADE IN | TAIWAN              |                    |  |

## DynaLock<sup>™</sup> Explore

3-Section Aluminum Poles

**Compact**: Excellent versatility for local and distant snowshoeing and mountaineering trips.

- · Light, high-strength 7075 aluminum lowers
- Extended EVA