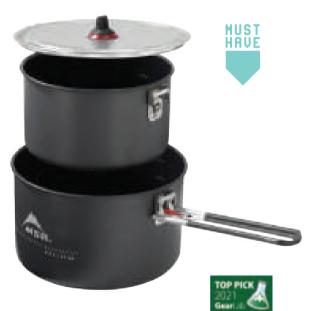

#### NIKWAX HYDROPHOBIC DOWN™

Boasting unrivaled temperature regulation, it dries three times faster, absorbs 90% less water and maintains loft 60 times longer than untreated down.