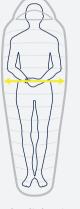

#### **BOX BAFFLED CONSTRUCTION**

To maximize thermal efficiency in key areas, we use mesh box baffles to boost loft and eliminate cold spots at the seams of the sleeping bag or quilt.

Comfort Range & Rating: This is the lowest recommended temperature for a "standard" woman (25 yo, 132 lb (60 kg), 5'2'' (157 cm)).

Transition Range & Limit Rating: This is the lowest recommended temperature for a "standard" man (25 yo, 154 lb (70 kg) and 5'7" (170 cm)).

**Risk Range & Rating:** The sleeping bag should only be used in this range in an emergency, or by those with ample experience in augmenting a bag's warmth.